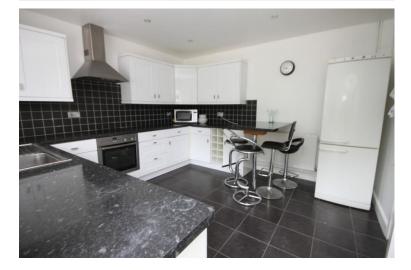

### **KITCHEN**

12' 0" x 11' 6" (3.66m x 3.51m) Superb modern fitted kitchen with breakfast bar area. Extensive Onyx effect

work tops to three walls, with plenty base and wall cupboards. Fitted hob and oven. Modern tiled flooring and half tiled walls.

Double glazed door and window looking out to the garden.

Further upright built in cupboard.