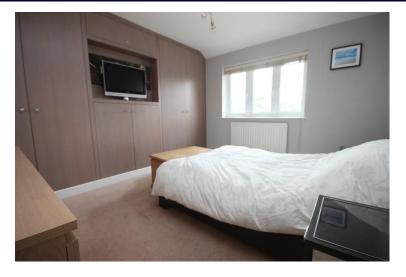

### **BEDROOM**

12' 6"  $\times$  12' 2" (3.81m  $\times$  3.71m) Double glazed window to the front, radiator and floor to ceiling modern fitted wardrobes across one wall.