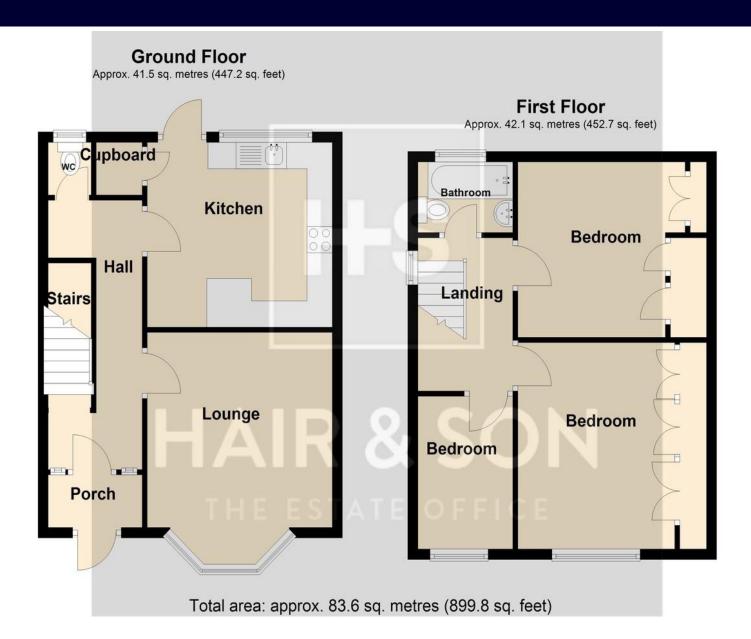

#### **HALLWAY**

16' 9" x 6' 2" (5.11m x 1.88m) Natural wood flooring, radiator. Stairs to the first floor with cupboard beneath.

### **KITCHEN**

12' 0" x 11' 6" (3.66m x 3.51m) Superb modern fitted kitchen with breakfast bar area. Extensive Onyx effect

work tops to three walls, with plenty base and wall cupboards. Fitted hob and oven. Modern tiled flooring and half tiled walls.

#### LOUNGE

15' 6" x 12' 2" (4.72 m x 3.71 m) Very nice sized room with a large double glazed window to the front.

#### **CLOAKROOM**

W.C. and wash basin with double glazed window to the rear.

#### **LANDING**

Double glazed window to the side.

#### **BATHROOM**

Panelled bath, wash basin and W.C. Double glazed window to the rear.

### **BEDROOM**

12' 6"  $\times$  12' 2" (3.81m  $\times$  3.71m) Double glazed window to the front, radiator and floor to ceiling modern fitted wardrobes across one wall.

#### **BEDROOM**

12' 2" x 12' 6" ( $3.71m \times 3.81m$ ) Built in wardrobe cupboards, double glazed window to rear, radiator.

#### **BEDROOM**

 $9^{\circ}$  6" x 6' 4" (2.9m x 1.93m) Double glazed window to the front, radiator.