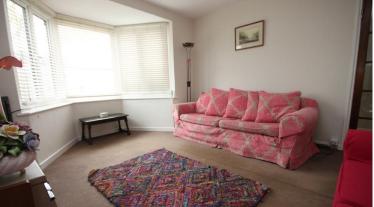

#### LOUNGE

15' 6" x 12' 2" (4.72 m x 3.71 m) Very nice sized room with a large double glazed window to the front.