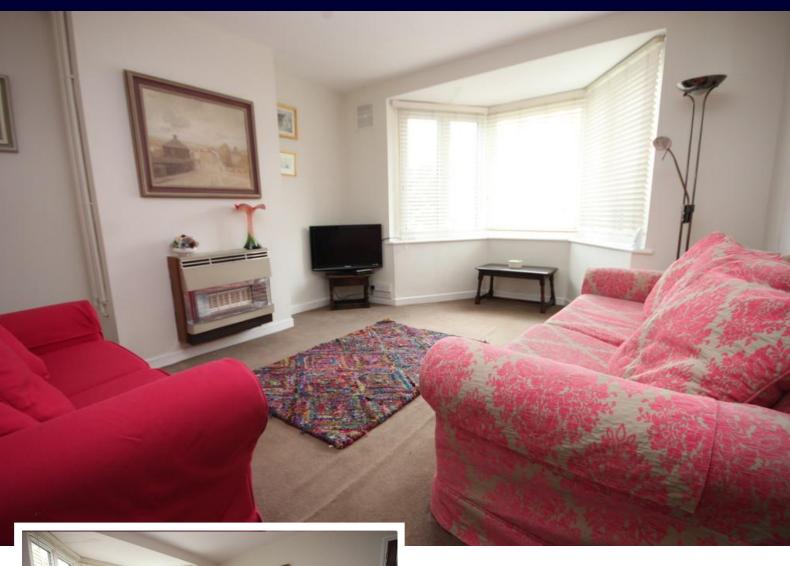

#### LOUNGE

15' 6" x 12' 2" (4.72 m x 3.71 m) Very nice sized room with a large double glazed window to the front.