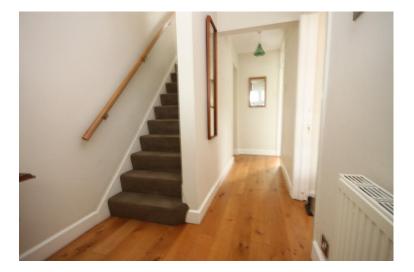

## **PORCH**

#### **HALLWAY**

16' 9" x 6' 2" (5.11m x 1.88m) Natural wood flooring, radiator. Stairs to the first floor with cupboard beneath.