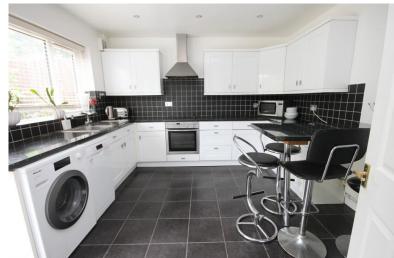

Internally it speaks for itself all very well laid out and presented with a great modern kitchen and ground floor cloakroom.

### **KITCHEN**

12' 0" x 11' 6" (3.66m x 3.51m) Superb modern fitted kitchen with breakfast bar area. Extensive Onyx effect

work tops to three walls, with plenty base and wall cupboards. Fitted hob and oven. Modern tiled flooring and half tiled walls.

Double glazed door and window looking out to the garden.

Further upright built in cupboard.