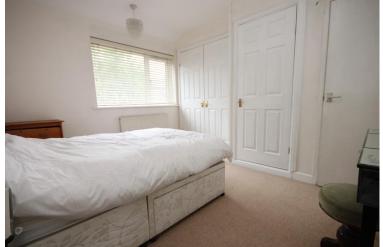

#### **BEDROOM**

12' 2" x 12' 6" ( $3.71m \times 3.81m$ ) Built in wardrobe cupboards, double glazed window to rear, radiator.

#### **BEDROOM**

 $9^{\circ}$  6" x 6' 4" (2.9m x 1.93m) Double glazed window to the front, radiator.