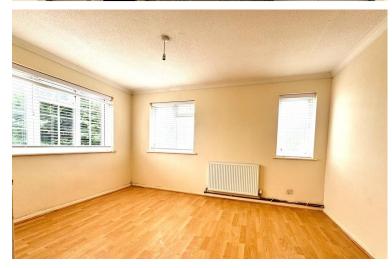

Upstairs you have three bedrooms, and a family bathroom with bathtub, wash hand basin and a low level w/c.

Externally you have a lovely rear garden which is a mixture of a hard standing patio area and grass laid to lawn. The property also comes with a garage that has been made in to half storage as well a home office space.

**WC** 5' 8" x 2' 6" (1.73m x 0.76m)

**KITCHEN** 12' 3" x 7' 8" (3.73m x 2.34m)

LANDING 10' 7" x 6' 0" (3.23m x 1.83m)

BEDROOM ONE 13' 7" x 12' 0" (4.14m x 3.66m)

**BEDROOM TWO** 11' 8" x 10' 0" (3.56m x 3.05m)