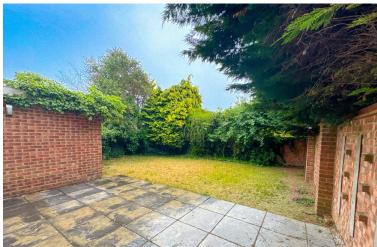

Upstairs you have three bedrooms, and a family bathroom with bathtub, wash hand basin and a low level w/c.

Externally you have a lovely rear garden which is a mixture of a hard standing patio area and grass laid to lawn. The property also comes with a garage that has been made in to half storage as well a home office space.