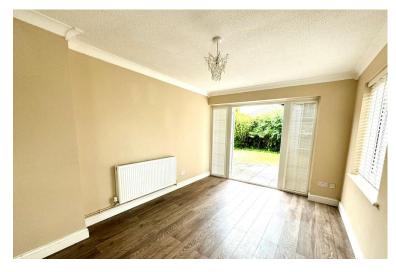

Internally the property is accessed via an entrance hall that brings you into an open living and dining room with French doors opening up to the garden. A recently fitted kitchen is found further to the ground floor featuring a built in oven, hob and extractor. The walls are stylishly part tiled. A convenient downstairs w/c can be found at the bottom of the stairs.

Offered to the market with vacant possession, therefore no onward chain.

ENTRANCE HALL 6' 0'' x 3' 7'' (1.83m x 1.09m)

LIVING ROOM/DINING ROOM 24' 4'' x 11' 8'' (7.42m x 3.56m)

HALLWAY 8' 2" x 5' 9" (2.49m x 1.75m)