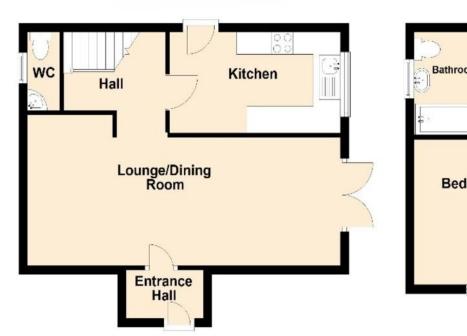

Internally the property is accessed via an entrance hall that brings you into an open living and dining room with French doors opening up to the garden. A recently fitted kitchen is found further to the ground floor featuring a built in oven, hob and extractor. The walls are stylishly part tiled. A convenient downstairs w/c can be found at the bottom of the stairs.

Offered to the market with vacant possession, therefore no onward chain.

ENTRANCE HALL 6' 0'' x 3' 7'' (1.83m x 1.09m)

LIVING ROOM/DINING ROOM 24' 4'' x 11' 8'' (7.42m x 3.56m)

HALLWAY 8' 2" x 5' 9" (2.49m x 1.75m)

**WC** 5' 8" x 2' 6" (1.73m x 0.76m)

**KITCHEN** 12' 3" x 7' 8" (3.73m x 2.34m)

LANDING 10' 7" x 6' 0" (3.23m x 1.83m)

BEDROOM ONE 13' 7" x 12' 0" (4.14m x 3.66m)

**BEDROOM TWO** 11' 8" x 10' 0" (3.56m x 3.05m)