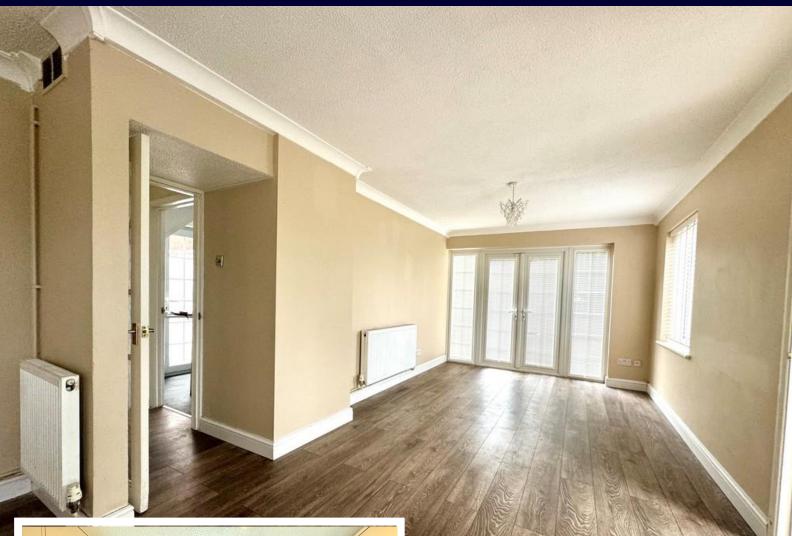

Internally the property is accessed via an entrance hall that brings you into an open living and dining room with French doors opening up to the garden. A recently fitted kitchen is found further to the ground floor featuring a built in oven, hob and extractor. The walls are stylishly part tiled. A convenient downstairs w/c can be found at the bottom of the stairs.