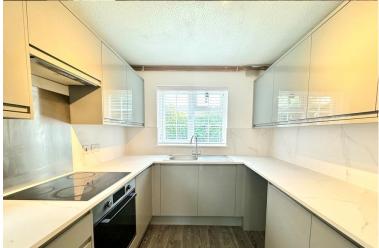

Internally the property is accessed via an entrance hall that brings you into an open living and dining room with French doors opening up to the garden. A recently fitted kitchen is found further to the ground floor featuring a built in oven, hob and extractor. The walls are stylishly part tiled. A convenient downstairs w/c can be found at the bottom of the stairs.