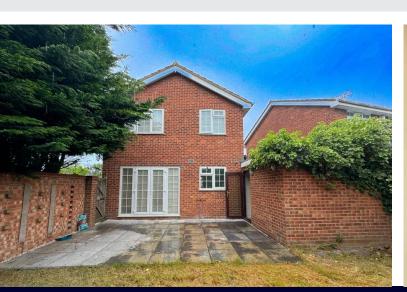

Upstairs you have three bedrooms, and a family bathroom with bathtub, wash hand basin and a low level w/c.

Externally you have a lovely rear garden which is a mixture of a hard standing patio area and grass laid to lawn. The property also comes with a garage that has been made in to half storage as well a home office space.