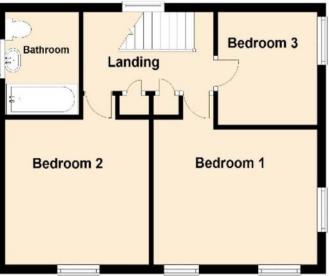

Upstairs you have three bedrooms, and a family bathroom with bathtub, wash hand basin and a low level w/c.

Externally you have a lovely rear garden which is a mixture of a hard standing patio area and grass laid to lawn. The property also comes with a garage that has been made in to half storage as well a home office space.

**WC** 5' 8" x 2' 6" (1.73m x 0.76m)

**KITCHEN** 12' 3" x 7' 8" (3.73m x 2.34m)

LANDING 10' 7" x 6' 0" (3.23m x 1.83m)

BEDROOM ONE 13' 7" x 12' 0" (4.14m x 3.66m)

**BEDROOM TWO** 11' 8" x 10' 0" (3.56m x 3.05m)

BEDROOM THREE 8' 5'' x 7' 0'' (2.57m x 2.13m)

**BATHROOM** 8' 4" x 5' 5" (2.54m x 1.65m)

These particulars are accurate to the best of our knowledge but do not constitute an offer or contract. Photos are for representation only and do not imply the inclusion of fixtures and fittings. The floor plans are not to scale and only provide an indication of the layout.