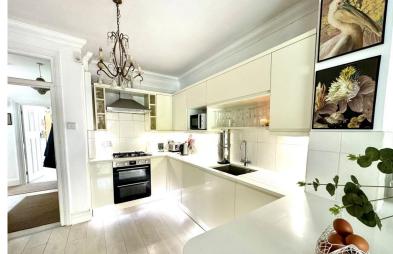

The home offers a buyer a perfect blend of contemporary and comfort living, with versatility to configure the property as you wish.

The downstairs accommodation comprises of two great sized double bedrooms which provide great natural light, and also contains some original features. The main three piece family bathroom is located at the end of the wide hallway which is tiled and consists of a bathtub, wash hand basin and low level w/c. The further accommodation includes a fantastic open planned kitchen / dining area that also seamlessly flows into the living room housing a log burner as the main feature. The stylish gloss finished kitchen features automatic under cupboard lighting that aluminates the room upon entrance, it also incorporates a built in oven and a integrated dishwasher as well as ample cupboard space. There is also a very handy utility area for white goods

#### **KITCHEN**

9' 11" x 8' 11" (3.02 m x 2.72 m)