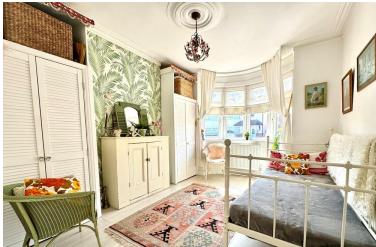

## **BEDROOM ONE**

11' 0" x 10' 9" (3.35 m x 3.28 m)

#### **BEDROOM TWO**

11' 1" x 11' 0" (3.38m x 3.35m)

### **BEDROOM THREE**

12' 2" x 11' 1" (3.71m x 3.38m)

#### **BEDROOM FOUR**

12' 11" x 11' 2" (3.94m x 3.4m)