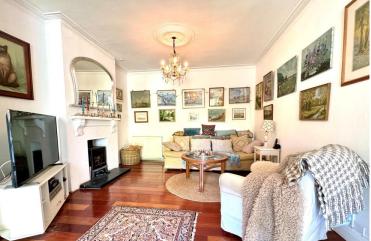

#### LOUNGE

12' 11" x 11' 5" (3.94m x 3.48m)

The home offers a buyer a perfect blend of contemporary and comfort living, with versatility to configure the property as you wish.

The downstairs accommodation comprises of two great sized double bedrooms which provide great natural light, and also contains some original features. The main three piece family bathroom is located at the end of the wide hallway which is tiled and consists of a bathtub, wash hand basin and low level w/c. The further accommodation includes a fantastic open planned kitchen / dining area that also seamlessly flows into the living room housing a log burner as the main feature. The stylish gloss finished kitchen features automatic under cupboard lighting that aluminates the room upon entrance, it also incorporates a built in oven and a integrated dishwasher as well as ample cupboard space. There is also a very handy utility area for white goods