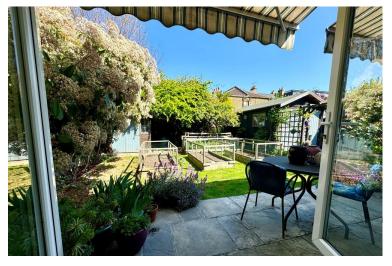

Externally is an attractive east backing garden which has a mixture of a patio area and remainder laid to lawn and currently housing vegetable patches. Further benefits include a detached garage accessed via wooden gates and a garden shed to the rear. To the front you have ample off road parking.

## **REAR GARDEN**

These particulars are accurate to the best of our knowledge but do not constitute an offer or contract. Photos are for representation only and do not imply the inclusion of fixtures and fittings. The floor plans are not to scale and only provide an indication of the layout.