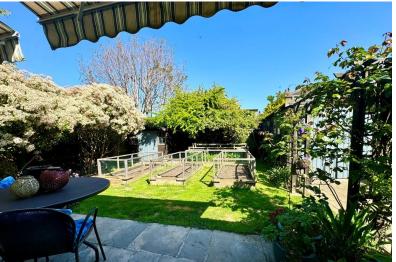

Externally is an attractive east backing garden which has a mixture of a patio area and remainder laid to lawn and currently housing vegetable patches. Further benefits include a detached garage accessed via wooden gates and a garden shed to the rear. To the front you have ample off road parking.

## **REAR GARDEN**

These particulars are accurate to the best of our knowledge but do not constitute an offer or contract. Photos are for representation only and do not imply the inclusion of fixtures and fittings. The floor plans are not to scale and only provide an indication of the layout.