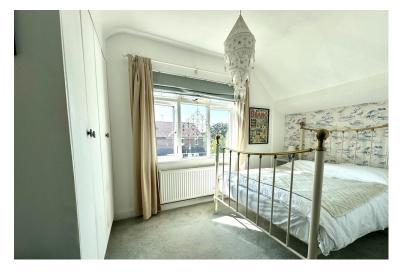

## **BEDROOM ONE**

11' 0" x 10' 9" (3.35 m x 3.28 m)

#### **BEDROOM TWO**

11' 1" x 11' 0" (3.38m x 3.35m)

### **BEDROOM THREE**

12' 2" x 11' 1" (3.71m x 3.38m)

#### **BEDROOM FOUR**

12' 11" x 11' 2" (3.94m x 3.4m)