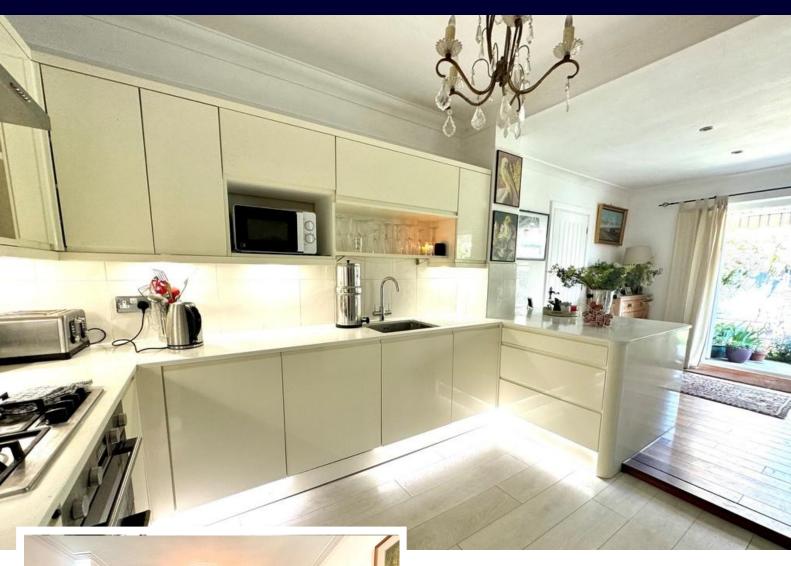

The home offers a buyer a perfect blend of contemporary and comfort living, with versatility to configure the property as you wish.

The downstairs accommodation comprises of two great sized double bedrooms which provide great natural light, and also contains some original features. The main three piece family bathroom is located at the end of the wide hallway which is tiled and consists of a bathtub, wash hand basin and low level w/c. The further accommodation includes a fantastic open planned kitchen / dining area that also seamlessly flows into the living room housing a log burner as the main feature. The stylish gloss finished kitchen features automatic under cupboard lighting that aluminates the room upon entrance, it also incorporates a built in oven and a integrated dishwasher as well as ample cupboard space. There is also a very handy utility area for white goods

#### **KITCHEN**

9' 11" x 8' 11" (3.02 m x 2.72 m)