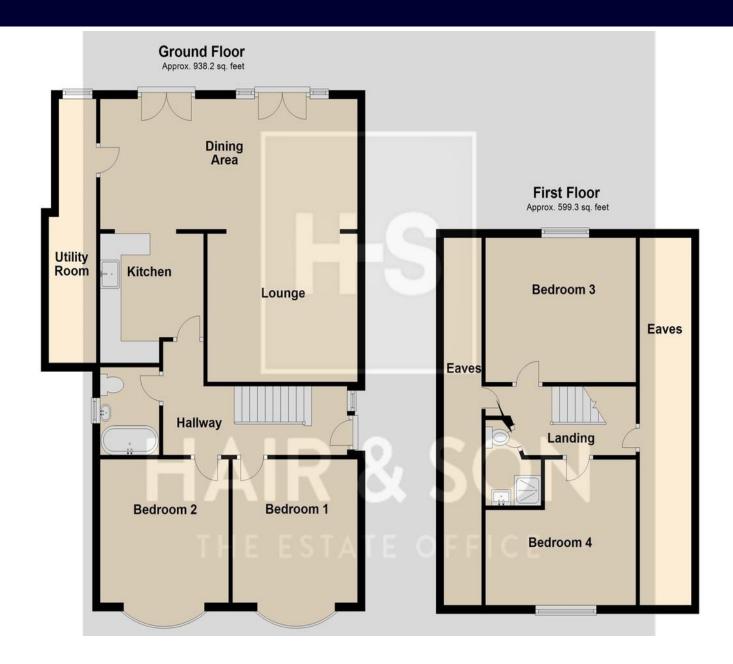

The home offers a buyer a perfect blend of contemporary and comfort living, with versatility to configure the property as you wish.

The downstairs accommodation comprises of two great sized double bedrooms which provide great natural light, and also contains some original features. The main three piece family bathroom is located at the end of the wide hallway which is tiled and consists of a bathtub, wash hand basin and low level w/c. The further accommodation includes a fantastic open planned kitchen / dining area that also seamlessly flows into the living room housing a log burner as the main feature. The stylish gloss finished kitchen features automatic under cupboard lighting that aluminates the room upon entrance, it also incorporates a built in oven and a integrated dishwasher as well as ample cupboard space. There is also a very handy utility area for white goods

including a washing machine etc. The dining room allows for access to the rear garden via two sets of double doors.

To the first floor you will find the remaining double bedrooms, also upstairs there is ample eaves storage space. Lastly you will find a delightful shower room comprising of a w/c, wash hand basin and rainfall shower.

#### **ENTRANCE HALL**

#### LOUNGE

12' 11" x 11' 5" (3.94m x 3.48m)

#### **KITCHEN**

9' 11" x 8' 11" (3.02 m x 2.72 m)

#### **DINING ROOM**

22' 2" x 10' 0" (6.76m x 3.05m)

## **BEDROOM ONE**

11' 0" x 10' 9" (3.35 m x 3.28 m)

#### **BEDROOM TWO**

11' 1" x 11' 0" (3.38m x 3.35m)

### **BEDROOM THREE**

12' 2" x 11' 1" (3.71m x 3.38m)

#### **BEDROOM FOUR**

12' 11" x 11' 2" (3.94m x 3.4m)

### **SHOWER ROOM**

## **EAVES STORAGE**