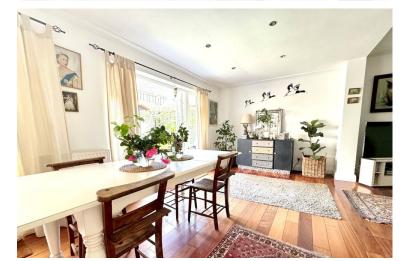

#### **DINING ROOM**

22' 2" x 10' 0" (6.76m x 3.05m)

The home offers a buyer a perfect blend of contemporary and comfort living, with versatility to configure the property as you wish.

The downstairs accommodation comprises of two great sized double bedrooms which provide great natural light, and also contains some original features. The main three piece family bathroom is located at the end of the wide hallway which is tiled and consists of a bathtub, wash hand basin and low level w/c. The further accommodation includes a fantastic open planned kitchen / dining area that also seamlessly flows into the living room housing a log burner as the main feature. The stylish gloss finished kitchen features automatic under cupboard lighting that aluminates the room upon entrance, it also incorporates a built in oven and a integrated dishwasher as well as ample cupboard space. There is also a very handy utility area for white goods