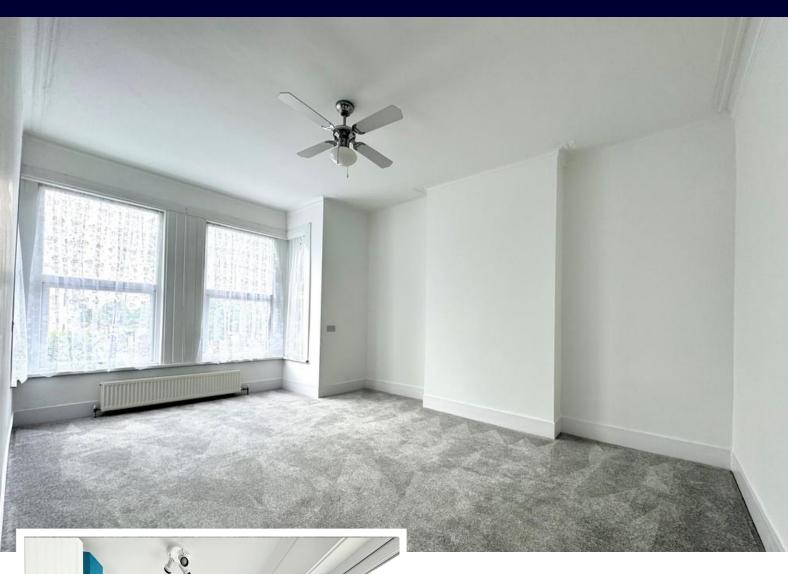

Upstairs you have two large double bedrooms and a further single bedroom with a balcony space. The stylish family bathroom features a panelled bathtub with an overhead shower attachment, a wash hand basin and a low level wc.

#### **BEDROOM ONE**

16' 4" x 11' 7" (4.98m x 3.53m)

### **BEDROOM TWO**

12' 7" x 11' 7" (3.84m x 3.53m)