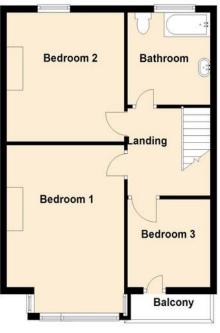

Upstairs you have two large double bedrooms and a further single bedroom with a balcony space. The stylish family bathroom features a panelled bathtub with an overhead shower attachment, a wash hand basin and a low level wc.

#### **LANDING**

8' 7" x 8' 3" (2.62m x 2.51m)

#### **BEDROOM ONE**

16' 4" x 11' 7" (4.98m x 3.53m)

### **BEDROOM TWO**

12' 7" x 11' 7" (3.84m x 3.53m)

#### **BEDROOM THREE**

8' 7" x 8' 4" (2.62m x 2.54m)

#### **BALCONY**

#### **BATHROOM**

9' 1" x 8' 7" (2.77m x 2.62m)

#### Ground Floor Approx. 73.0 sq. metres (785.9 sq. feet)

First Floor Approx. 51.7 sq. metres (557.0 sq. feet)

Total area: approx. 124.8 sq. metres (1342.8 sq. feet)