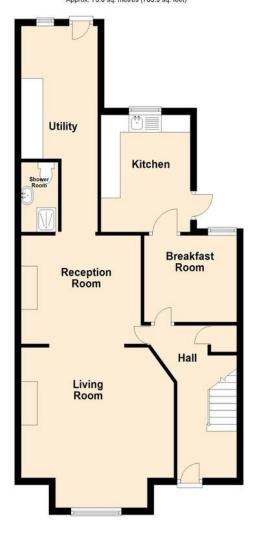

As you enter the house you are welcomed in to a inviting entrance hall that allows for access to all adjoining reception rooms in which there are three. Boasting a through living space, an additional reception room and a breakfast room just off of the kitchen. The kitchen features a range of base and eye level units with part tiled walls and tiled flooring. An additional shower room and utility can be found on the ground floor also.

#### **LIVING ROOM**

16' 4" x 14' 3" (4.98m x 4.34m)

#### **RECEPTION ROOM**

12' 6" x 10' 9" (3.81m x 3.28m)

## **BREAKFAST ROOM**

9' 5" x 8' 8" (2.87m x 2.64m)

#### **KITCHEN**

10' 1" x 7' 3" (3.07m x 2.21m)

#### **UTILITY ROOM**

19' 6" x 7' 1" (5.94m x 2.16m)

#### **SHOWER ROOM**

9' 5" x 3' 2" (2.87m x 0.97m)

#### Ground Floor Approx. 73.0 sq. metres (785.9 sq. feet)

First Floor Approx. 51.7 sq. metres (557.0 sq. feet)

Total area: approx. 124.8 sq. metres (1342.8 sq. feet)