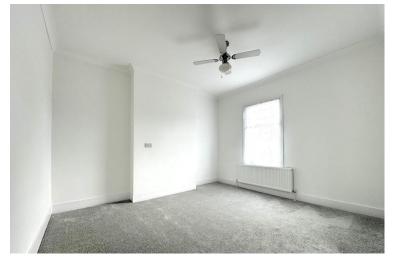

#### **BEDROOM ONE**

16' 4" x 11' 7" (4.98m x 3.53m)

### **BEDROOM TWO**

12' 7" x 11' 7" (3.84m x 3.53m)

#### **BEDROOM THREE**

8' 7" x 8' 4" (2.62m x 2.54m)