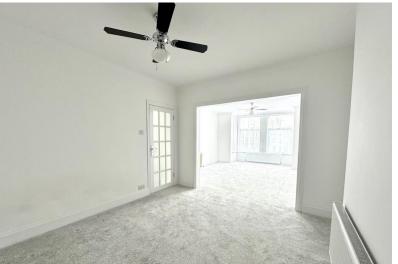

As you enter the house you are welcomed in to a inviting entrance hall that allows for access to all adjoining reception rooms in which there are three. Boasting a through living space, an additional reception room and a breakfast room just off of the kitchen. The kitchen features a range of base and eye level units with part tiled walls and tiled flooring. An additional shower room and utility can be found on the ground floor also.

#### **LIVING ROOM**

16' 4" x 14' 3" (4.98m x 4.34m)

#### **RECEPTION ROOM**

12' 6" x 10' 9" (3.81m x 3.28m)