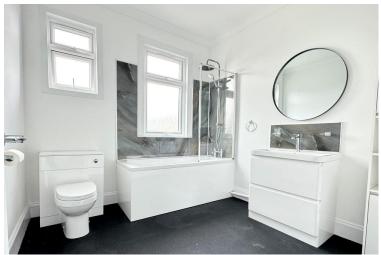

Upstairs you have two large double bedrooms and a further single bedroom with a balcony space. The stylish family bathroom features a panelled bathtub with an overhead shower attachment, a wash hand basin and a low level wc.

#### **BATHROOM**

9' 1" x 8' 7" (2.77m x 2.62m)