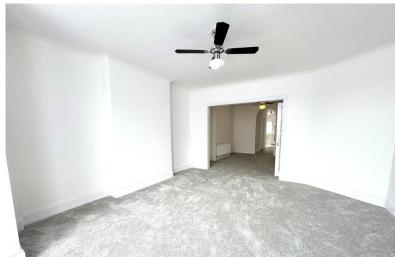

As you enter the house you are welcomed in to a inviting entrance hall that allows for access to all adjoining reception rooms in which there are three. Boasting a through living space, an additional reception room and a breakfast room just off of the kitchen. The kitchen features a range of base and eye level units with part tiled walls and tiled flooring. An additional shower room and utility can be found on the ground floor also.

#### **LIVING ROOM**

16' 4" x 14' 3" (4.98m x 4.34m)

#### **RECEPTION ROOM**

12' 6" x 10' 9" (3.81m x 3.28m)