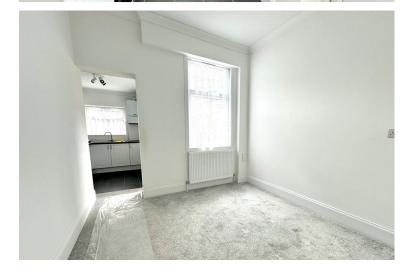

#### **LIVING ROOM**

16' 4" x 14' 3" (4.98m x 4.34m)

#### **RECEPTION ROOM**

12' 6" x 10' 9" (3.81m x 3.28m)