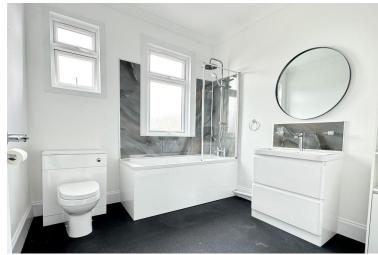

Upstairs you have two large double bedrooms and a further single bedroom with a balcony space. The stylish family bathroom features a panelled bathtub with an overhead shower attachment, a wash hand basin and a low level wc.

## BALCONY

**BATHROOM** 9' 1" x 8' 7" (2.77m x 2.62m)