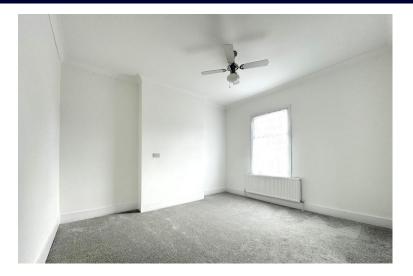

Upstairs you have two large double bedrooms and a further single bedroom with a balcony space. The stylish family bathroom features a panelled bathtub with an overhead shower attachment, a wash hand basin and a low level wc.

**UTILITY ROOM** 19' 6'' x 7' 1'' (5.94m x 2.16m)

**SHOWER ROOM** 9' 5" x 3' 2" (2.87m x 0.97m)

LANDING 8' 7" x 8' 3" (2.62m x 2.51m)

**BEDROOM ONE** 16' 4'' x 11' 7'' (4.98m x 3.53m)

BEDROOM TWO 12' 7" x 11' 7" (3.84m x 3.53m)

BEDROOM THREE 8' 7" x 8' 4" (2.62m x 2.54m)