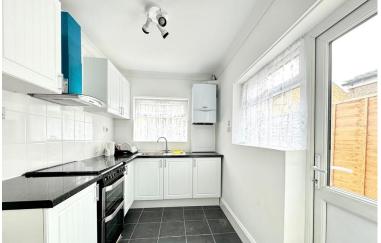

As you enter the house you are welcomed in to a inviting entrance hall that allows for access to all adjoining reception rooms in which there are three. Boasting a through living space, an additional reception room and a breakfast room just off of the kitchen. The kitchen features a range of base and eye level units with part tiled walls and tiled flooring. An additional shower room and utility can be found on the ground floor also.

ENTRANCE HALL 12' 7" x 6' 2" (3.84m x 1.88m)

LIVING ROOM 16' 4'' x 14' 3'' (4.98m x 4.34m)

**RECEPTION ROOM** 12' 6" x 10' 9" (3.81m x 3.28m)

BREAKFAST ROOM 9' 5" x 8' 8" (2.87m x 2.64m)

**KITCHEN** 10' 1" x 7' 3" (3.07m x 2.21m)