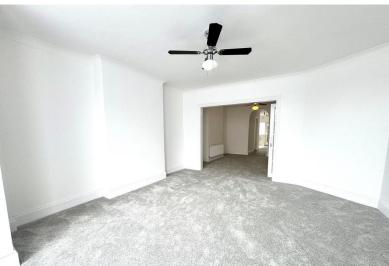

As you enter the house you are welcomed in to a inviting entrance hall that allows for access to all adjoining reception rooms in which there are three. Boasting a through living space, an additional reception room and a breakfast room just off of the kitchen. The kitchen features a range of base and eye level units with part tiled walls and tiled flooring. An additional shower room and utility can be found on the ground floor also.

ENTRANCE HALL 12' 7" x 6' 2" (3.84m x 1.88m)

LIVING ROOM 16' 4'' x 14' 3'' (4.98m x 4.34m)

**RECEPTION ROOM** 12' 6" x 10' 9" (3.81m x 3.28m)

BREAKFAST ROOM 9' 5" x 8' 8" (2.87m x 2.64m)

**KITCHEN** 10' 1" x 7' 3" (3.07m x 2.21m)