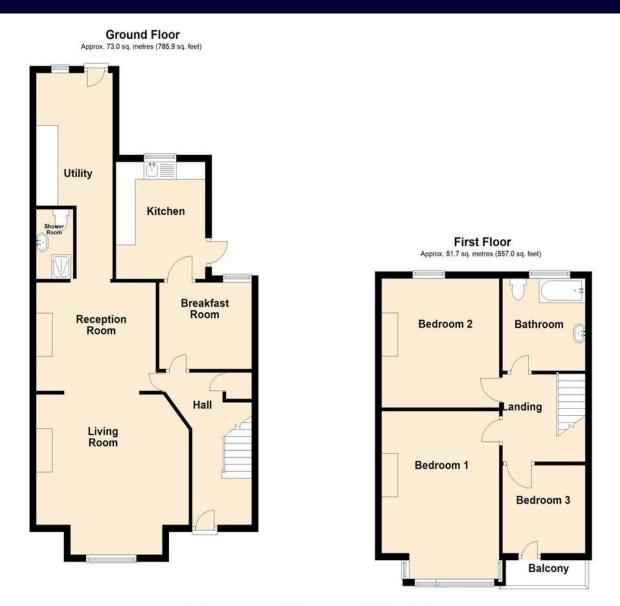

ENTRANCE HALL 12' 7" x 6' 2" (3.84m x 1.88m)

LIVING ROOM 16' 4'' x 14' 3'' (4.98m x 4.34m)

**RECEPTION ROOM** 12' 6" x 10' 9" (3.81m x 3.28m)

BREAKFAST ROOM 9' 5" x 8' 8" (2.87m x 2.64m)

**KITCHEN** 10' 1" x 7' 3" (3.07m x 2.21m)

**UTILITY ROOM** 19' 6'' x 7' 1'' (5.94m x 2.16m)

**SHOWER ROOM** 9' 5" x 3' 2" (2.87m x 0.97m)

LANDING 8' 7" x 8' 3" (2.62m x 2.51m)

**BEDROOM ONE** 16' 4'' x 11' 7'' (4.98m x 3.53m)

BEDROOM TWO 12' 7" x 11' 7" (3.84m x 3.53m)

BEDROOM THREE 8' 7" x 8' 4" (2.62m x 2.54m)

## BALCONY

**BATHROOM** 9' 1" x 8' 7" (2.77m x 2.62m)

www.hairandson.co.uk

Total area: approx. 124.8 sq. metres (1342.8 sq. feet)

**Regulated by RICS** 

t. 01702 34 11 77 More than an estate agent www.hairandson.co.uk Residential Sales 190 London Road Southend-On-Sea Essex SS1 1PJ