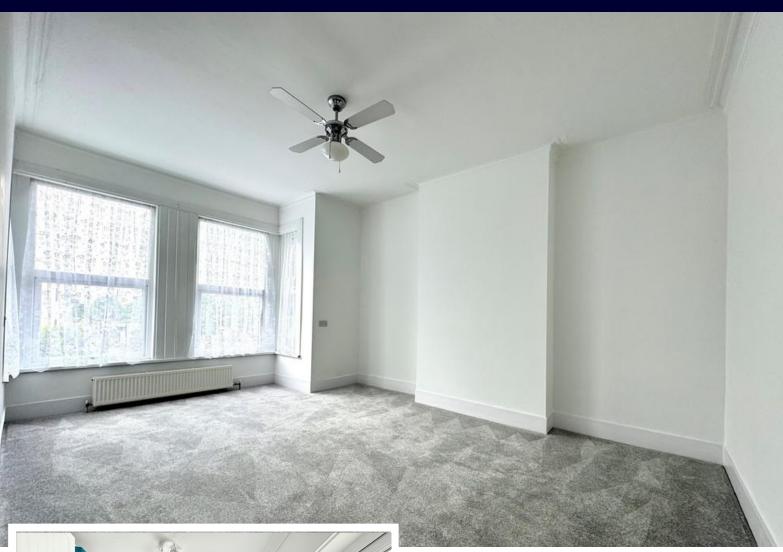

Upstairs you have two large double bedrooms and a further single bedroom with a balcony space. The stylish family bathroom features a panelled bathtub with an overhead shower attachment, a wash hand basin and a low level wc.

**UTILITY ROOM** 19' 6'' x 7' 1'' (5.94m x 2.16m)

**SHOWER ROOM** 9' 5" x 3' 2" (2.87m x 0.97m)

LANDING 8' 7" x 8' 3" (2.62m x 2.51m)

**BEDROOM ONE** 16' 4'' x 11' 7'' (4.98m x 3.53m)

BEDROOM TWO 12' 7" x 11' 7" (3.84m x 3.53m)