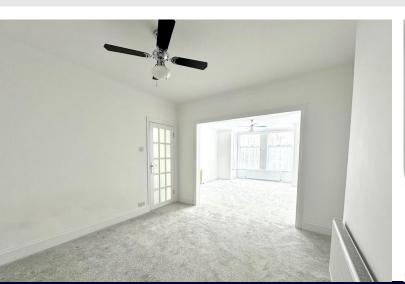

As you enter the house you are welcomed in to a inviting entrance hall that allows for access to all adjoining reception rooms in which there are three. Boasting a through living space, an additional reception room and a breakfast room just off of the kitchen. The kitchen features a range of base and eye level units with part tiled walls and tiled flooring. An additional shower room and utility can be found on the ground floor also.

ENTRANCE HALL 12' 7" x 6' 2" (3.84m x 1.88m)

LIVING ROOM 16' 4'' x 14' 3'' (4.98m x 4.34m)

**RECEPTION ROOM** 12' 6" x 10' 9" (3.81m x 3.28m)

BREAKFAST ROOM 9' 5" x 8' 8" (2.87m x 2.64m)

**KITCHEN** 10' 1" x 7' 3" (3.07m x 2.21m)