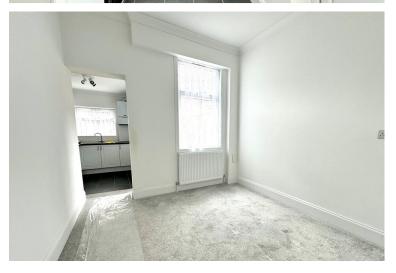

As you enter the house you are welcomed in to a inviting entrance hall that allows for access to all adjoining reception rooms in which there are three. Boasting a through living space, an additional reception room and a breakfast room just off of the kitchen. The kitchen features a range of base and eye level units with part tiled walls and tiled flooring. An additional shower room and utility can be found on the ground floor also.

ENTRANCE HALL 12' 7" x 6' 2" (3.84m x 1.88m)

LIVING ROOM 16' 4'' x 14' 3'' (4.98m x 4.34m)

**RECEPTION ROOM** 12' 6" x 10' 9" (3.81m x 3.28m)

BREAKFAST ROOM 9' 5" x 8' 8" (2.87m x 2.64m)

**KITCHEN** 10' 1" x 7' 3" (3.07m x 2.21m)