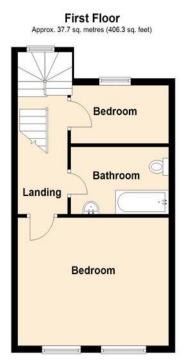

#### LANDING

#### **BATHROOM**

10' 2" x 6' 6" (3.1m x 1.98m)

#### **BEDROOM**

15' 6" x 12' 4" (4.72m x 3.76m)

#### **BEDROOM**

10' 2" x 5' 6" (3.1m x 1.68m)