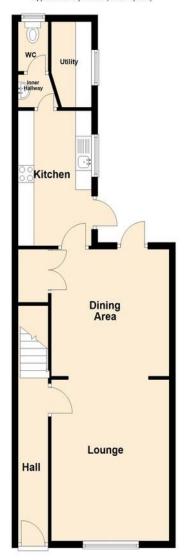

#### HALL

#### LOUNGE

12' 4" x 12' 2" (3.76m x 3.71m)

#### **DINING ROOM**

12' 2" x 12' 3" (3.71m x 3.73m)

#### **KITCHEN**

13' 0" x 7' 6" (3.96m x 2.29m)

#### **UTILITY ROOM**

8' 2" x 4' 6" (2.49m x 1.37m)

#### **CLOAKROOM**

#### Ground Floor Approx. 56.1 sq. metres (603.5 sq. feet)

Total area: approx. 119.8 sq. metres (1289.7 sq. feet)