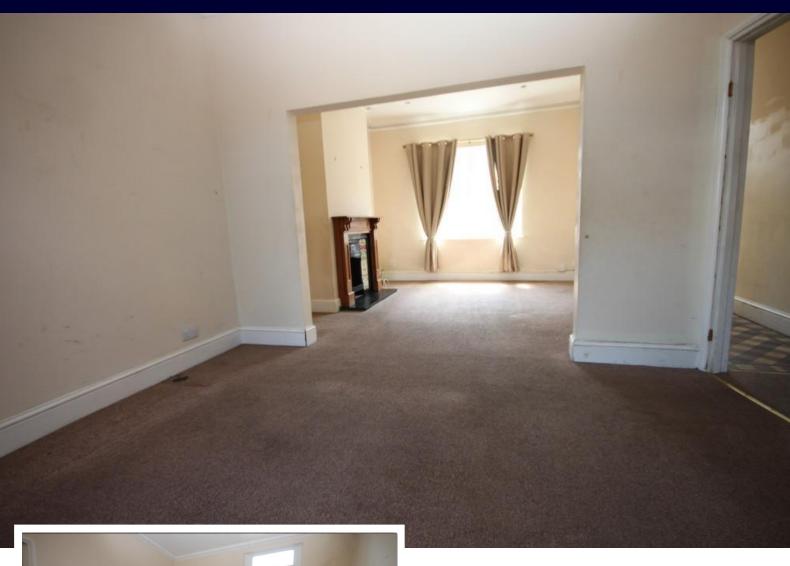

#### **AGENTS NOTES**

VACANT FOUR BEDROOM HOUSE arranged over three floors with two bedrooms within the roof space and two further bedrooms on the first floor with a family bathroom.

The ground floor accommodation is very well laid out with a partially open plan lounge and large dining area with direct access to the garden.

#### LOUNGE

12' 4" x 12' 2" (3.76m x 3.71m)

#### **DINING ROOM**

12' 2" x 12' 3" (3.71m x 3.73m)