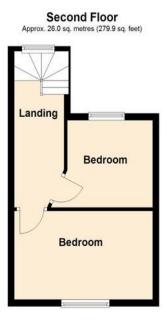

#### **LANDING**

#### **BEDROOM**

14' 4" x 8' 6" (4.37m x 2.59m)

#### **BEDROOM**

8' 10" x 8' 4" (2.69m x 2.54m)