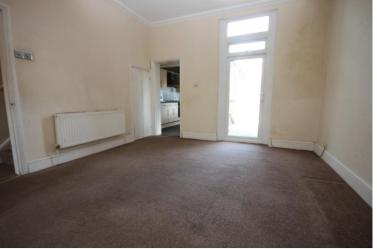

#### **DINING ROOM**

12' 2" x 12' 3" (3.71m x 3.73m)

#### **KITCHEN**

13' 0" x 7' 6" (3.96m x 2.29m)