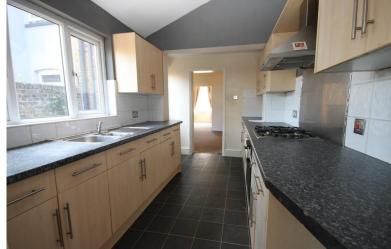

The large kitchen is accessed directly from the dining area which also benefits from a small inner hallway with wash basin and doors to the ground floor cloakroom and separate utility room.

The location is excellent for a short stroll to the Town centre and the seafront is also well within walking distance.

#### **KITCHEN**

13' 0" x 7' 6" (3.96m x 2.29m)