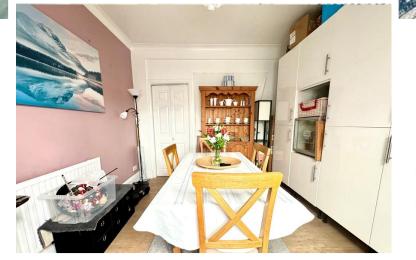

01702 34 11 77

Welcome to Westbury Road, situated dose by to local amenities that include shops and eateries as well as good local schools, making this a perfect family home.

Upon entering you are brought in to a inviting entrance hall, this provides access to the lounge that features a bay fronted window with shutter blinds. At the rear of the house you have the fitted kitchen with a range of base and eye level units with rolled edge work surfaces and inset sink and mixer tap, this area also offers ample space for white goods. This room links freely with the additional breakfast room in which provides access to the stunning rear garden. There is also an additional reception room between the lounge and the breakfast room which allows space for a dining room. This room also has the potential to be knocked through if you would preferan open plan feel. The last bonus of the ground floor is an additional w/c featuring a low level w/c, a wash hand basin basin and a chrome heated towel rail.