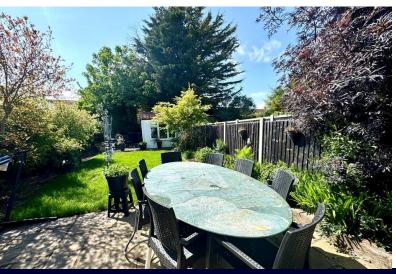

Externally you have a stunning west backing rear garden, immediately you are presented with a patio area. A great space for a table and chairs enabling for a perfectspace for entertaining. The rest of the garden is grass laid to lawn, with the rear having a further deck area with a timber garden room.