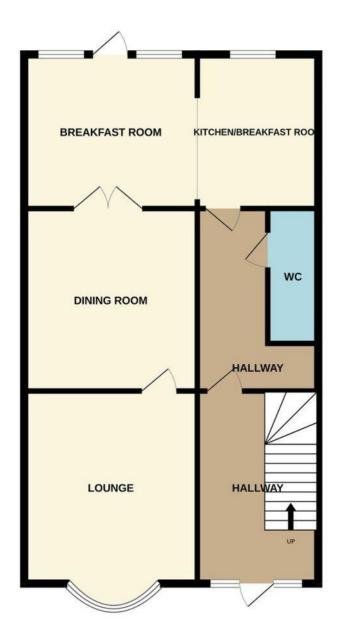

## HALLWAY

LOUNGE 15' 3" x 10' 11" (4.65m x 3.33m) **DINING ROOM** 11' 4" x 10' 7" (3.45m x 3.23m) BREAKFAST ROOM

KITCHEN

BEDROOM ONE

BEDROOM TWO

BEDROOM THREE

15' 5" x 12' 6" (4.7m x 3.81m)

LANDING

12' 4" x 10' 3" (3.76m x 3.12m)

11' 3" x 11' 1" (3.43m x 3.38m)

8' 0" x 6' 3" (2.44m x 1.91m) FAMILY BATHROOM

**GROUND FLOOR** 

**1ST FLOOR** 

Whilst every attempt has been made to ensure the accuracy of the floorplan contained here, measurements of doors, windows, rooms and any other items are approximate and no responsibility is taken for any error, omission or mis-statement. This plan is for illustrative purposes only and should be used as such by any prospective purchaser. The services, systems and appliances shown have not been tested and no guarantee as to their operability or efficiency can be given. Made with Metropix @2025