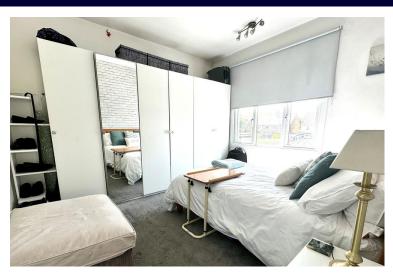

Upstairs you will find the three bedrooms as well as the stylish family bathroom, that consists of a fully tiled room comprising walk in double length shower with glass screen, low level W.C. and wash and basin with storage beneath.