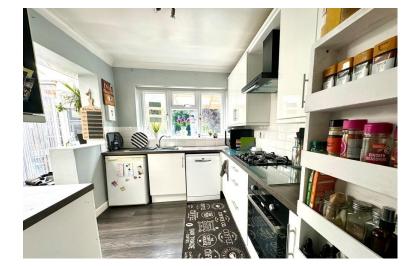

01702 34 11 77

Welcome to Westbury Road, situated dose by to local amenities that include shops and eateries as well as good local schools, making this a perfect family home.

Upon entering you are brought in to a inviting entrance hall, this provides access to the lounge that features a bay fronted window with shutter blinds. At the rear of the house you have the fitted kitchen with a range of base and eye level units with rolled edge work surfaces and inset sink and mixer tap, this area also offers ample space for white goods. This room links freely with the additional breakfast room in which provides access to the stunning rear garden. There is also an additional reception room between the lounge and the breakfast room which allows space for a dining room. This room also has the potential to be knocked through if you would preferan open plan feel. The last bonus of the ground floor is an additional w/c featuring a low level w/c, a wash hand basin basin and a chrome heated towel rail.