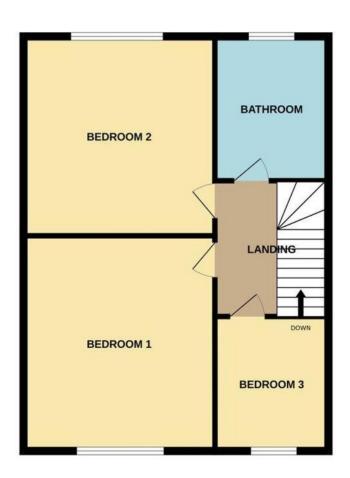

## HALLWAY

LOUNGE 15' 3" x 10' 11" (4.65m x 3.33m) **DINING ROOM** 11' 4" x 10' 7" (3.45m x 3.23m) BREAKFAST ROOM

KITCHEN

BEDROOM ONE

BEDROOM TWO

BEDROOM THREE

15' 5" x 12' 6" (4.7m x 3.81m)

LANDING

12' 4" x 10' 3" (3.76m x 3.12m)

11' 3" x 11' 1" (3.43m x 3.38m)

8' 0" x 6' 3" (2.44m x 1.91m) FAMILY BATHROOM

**GROUND FLOOR** 

**1ST FLOOR** 

Whilst every attempt has been made to ensure the accuracy of the floorplan contained here, measurements of doors, windows, rooms and any other items are approximate and no responsibility is taken for any error, omission or mis-statement. This plan is for illustrative purposes only and should be used as such by any prospective purchaser. The services, systems and appliances shown have not been tested and no guarantee as to their operability or efficiency can be given. Made with Metropix @2025