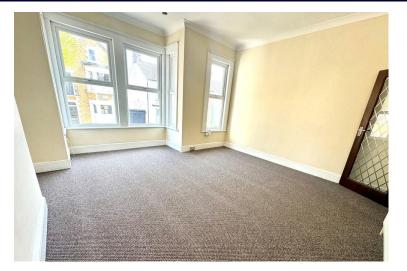

### LOUNGE

uPVC double glazed bay window and single window to

front. TV point. Telephone point. Power points. Carpet flooring.

#### **BEDROOM ONE**

10' 11" x 10' 0" (3.35m x 3.05m) uPVC double glazed window to rear. Full height wooden wardrobe to side. Radiator to front. TV point. Power points. Carpet flooring.

#### **BEDROOM TWO**

11' 10" x 8' 11" (3.61m x 2.74m) uPVC double glazed window to rear. Radiator to side. TV point. Power point. Carpet flooring.