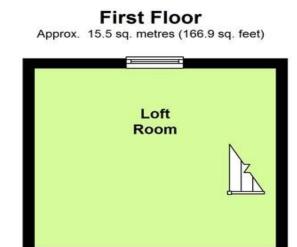

TWO**

11' 10" x 8' 11" (3.61m x 2.74m) uPVC double glazed window to rear. Radiator to side. TV point. Power point. Carpet flooring.

#### BATHROOM

uPVC double glazed obscure window to side. White paneled bath with electric shower over. White wash hand basin. Tiling to walls and floor.

#### SEPARATE WC

uPVC double glazed obscure window to side. White low flush WC. White wash hand basin. Tiling to walls and floor.

#### LOFT ROOM

Ladder leading to loft room. Great for storage.

## **OWN SECTION OF REAR GARDEN**

These particulars are accurate to the best of our knowledge but do not constitute an offer or contract. Photos are for representation only and do not imply the inclusion of fixtures and fittings. The floor plans are not to scale and only provide an indication of the layout.





Total area: approx. 69.7 sq. metres (750.6 sq. feet)

**Regulated by RICS** 

t. 01702 34 11 77 More than an estate agent www.hairandson.co.uk Residential Sales 190 London Road Southend-On-Sea Essex SS1 1PJ