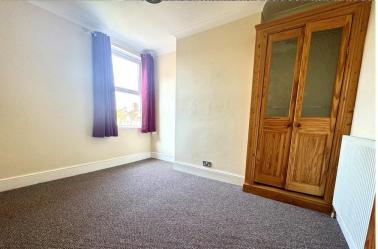

#### **BEDROOM ONE**

10' 11" x 10' 0" (3.35m x 3.05m) uPVC double glazed window to rear. Full height wooden wardrobe to side. Radiator to front. TV point. Power points. Carpet flooring.

#### **BEDROOM TWO**

11' 10" x 8' 11" (3.61m x 2.74m) uPVC double glazed window to rear. Radiator to side. TV point. Power point. Carpet flooring.