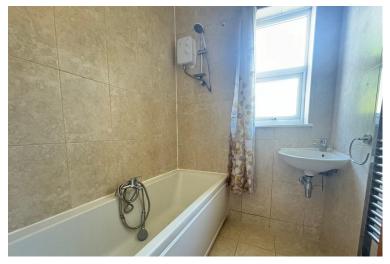

#### BATHROOM

uPVC double glazed obscure window to side. White paneled bath with electric shower over. White wash hand basin. Tiling to walls and floor.