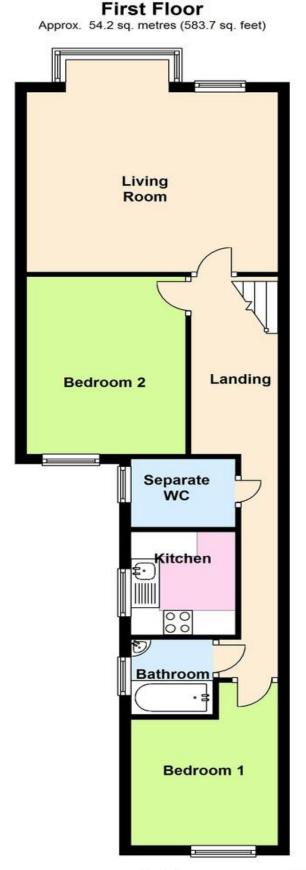

The property is a two bedroom first floor flat and is accessed via your own front door. The stairs give access to a hallway that provides entrance to all adjacent rooms. The main bedroom is situated at the rear of the property overlooking the gardens. A fitted kitchen can be found with a range of base and eye level units and fitted oven and extractor. Further to the property you have a family bathroom and a separate w/c. To the front of the flat you have the second double bedroom and the large bay fronted living room.

### LOUNGE

uPVC double glazed bay window and single window to

front. TV point. Telephone point. Power points. Carpet flooring.

### FITTED KITCHEN

6' 11" x 6' 0" (2.13m x 1.83m) uPVC double glazed window to side. Ground and wall mounted units with a black rolling edge worktop. Stainless steel single bowel and drainer sink. Inbuilt electric oven, gas hob and extractor hood over. Plumbing for washing machine and dish washer. Space for tall standing fridge/freezer. Splash tiling to walls. Power points.

#### **BEDROOM ONE**

10' 11" x 10' 0" (3.35m x 3.05m) uPVC double glazed window to rear. Full height wooden wardrobe to side. Radiator to front. TV point. Power points. Carpet flooring.

#### **BEDROOM TWO**

11' 10" x 8' 11" (3.61m x 2.74m) uPVC double glazed window to rear. Radiator to side. TV point. Power point. Carpet flooring.

#### BATHROOM

uPVC double glazed obscure window to side. White paneled bath with electric shower over. White wash hand basin. Tiling to walls and floor.

#### SEPARATE WC

uPVC double glazed obscure window to side. White low flush WC. White wash hand basin. Tiling to walls and floor.