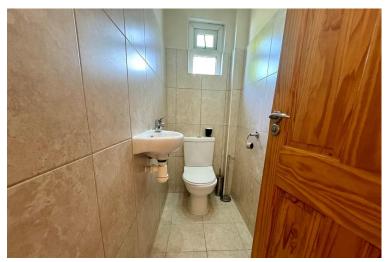

#### SEPARATE WC

uPVC double glazed obscure window to side. White low flush WC. White wash hand basin. Tiling to walls and floor.