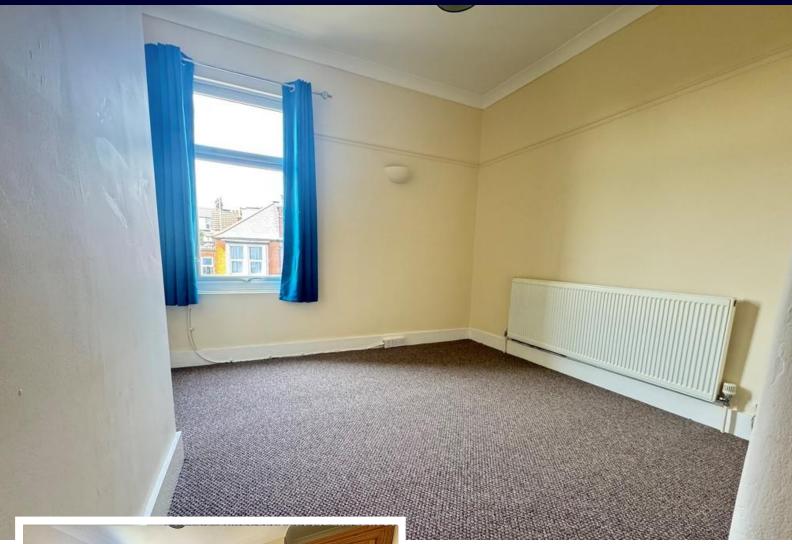

#### **BEDROOM ONE**

10' 11" x 10' 0" (3.35m x 3.05m) uPVC double glazed window to rear. Full height wooden wardrobe to side. Radiator to front. TV point. Power points. Carpet flooring.

#### **BEDROOM TWO**

11' 10" x 8' 11" (3.61m x 2.74m) uPVC double glazed window to rear. Radiator to side. TV point. Power point. Carpet flooring.