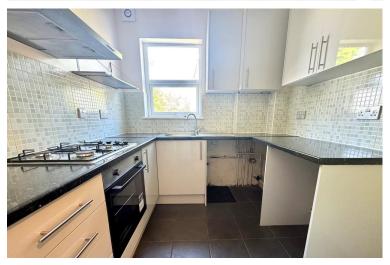

### FITTED KITCHEN

6' 11" x 6' 0" (2.13m x 1.83m) uPVC double glazed window to side. Ground and wall mounted units with a black rolling edge worktop. Stainless steel single bowel and drainer sink. Inbuilt electric oven, gas hob and extractor hood over. Plumbing for washing machine and dish washer. Space for tall standing fridge/freezer. Splash tiling to walls. Power points.