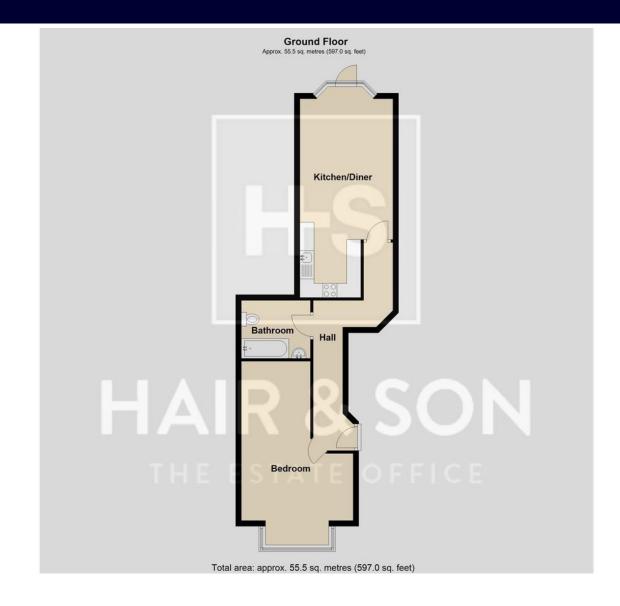

Internally there is a remarkable 20' main bedroom complimented with a 25'6 open plan living room with a built in modern kitchen. Separate modern bathroom.

New 199 year lease.

# HALLWAY

LIVING ROOM/KITCHEN 25' 7" x 10' 10" (7.8m x 3.3m)

**BEDROOM** 20' 6" x 12' 9" (6.25m x 3.89m)