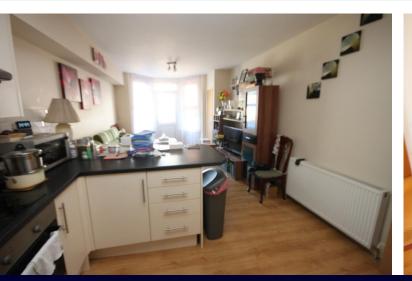

Internally there is a remarkable 20' main bedroom complimented with a 25'6 open plan living room with a built in modern kitchen. Separate modern bathroom.

New 199 year lease.

# HALLWAY

LIVING ROOM/KITCHEN 25' 7" x 10' 10" (7.8m x 3.3m)

**BEDROOM** 20' 6" x 12' 9" (6.25m x 3.89m)