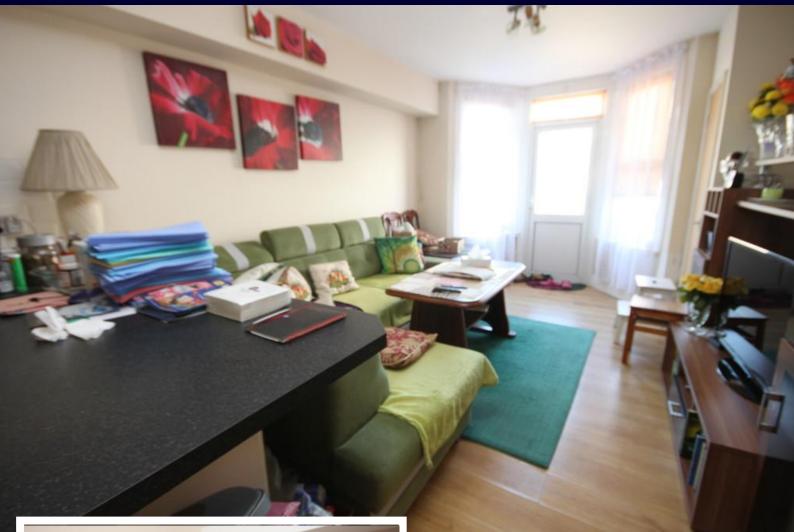

Internally there is a remarkable 20' main bedroom complimented with a 25'6 open plan living room with a built in modern kitchen. Separate modern bathroom.

New 199 year lease.

# HALLWAY

LIVING ROOM/KITCHEN 25' 7" x 10' 10" (7.8m x 3.3m)

**BEDROOM** 20' 6" x 12' 9" (6.25m x 3.89m)