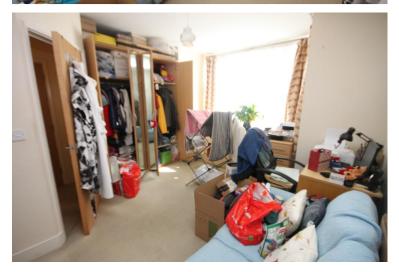

Internally there is a remarkable 20' main bedroom complimented with a 25'6 open plan living room with a built in modern kitchen. Separate modern bathroom.

New 199 year lease.

# HALLWAY

LIVING ROOM/KITCHEN 25' 7" x 10' 10" (7.8m x 3.3m)

**BEDROOM** 20' 6" x 12' 9" (6.25m x 3.89m)