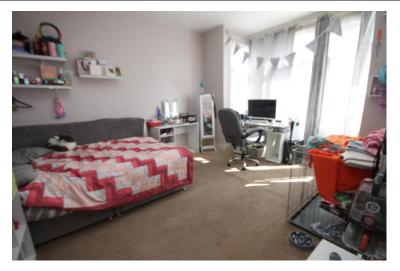

### BEDROOM

14' 10" x 12' 0" (4.52m x 3.66m)

#### **BEDROOM**

11' 6" x 11' 6" (3.51m x 3.51m)