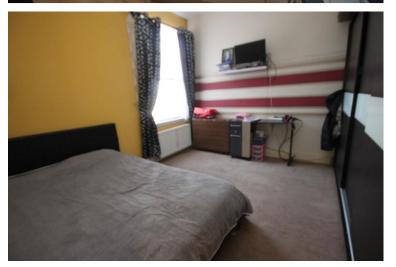

### BEDROOM

14' 10" x 12' 0" (4.52m x 3.66m)

#### **BEDROOM**

11' 6" x 11' 6" (3.51m x 3.51m)