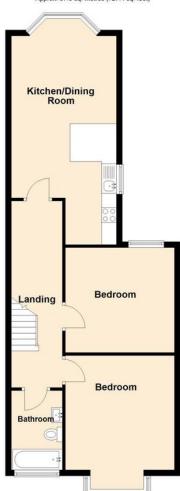

### LANDING

## LIVING ROOM / KITCHEN

26' 3" x 11' 9" (8m x 3.58m)

### **BATHROOM**

### BEDROOM

14' 10" x 12' 0" (4.52m x 3.66m)

#### **BEDROOM**

11' 6" x 11' 6" (3.51m x 3.51m)

#### First Floor Approx. 67.6 sq. metres (727.4 sq. feet)

Total area: approx. 67.6 sq. metres (727.4 sq. feet)