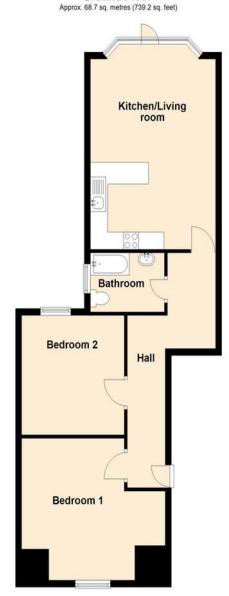

## HALL

#### **BEDROOM ONE**

15' 7" x 13' 7" (4.75m x 4.14m)

## **BEDROOM TWO**

11' 4" x 11' 1" (3.45m x 3.38m)

## KITCHEN/LIVING ROOM

18' 0" x 11' 4" (5.49m x 3.45m)

## **BATHROOM**

## Ground Floor

Total area: approx. 68.7 sq. metres (739.2 sq. feet)