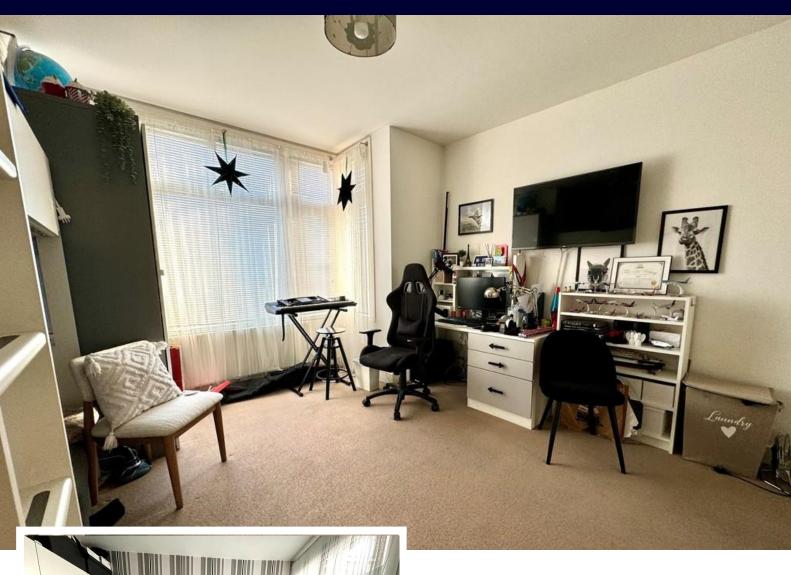

#### **BEDROOM ONE**

15' 7" x 13' 7" (4.75m x 4.14m)

## **BEDROOM TWO**

11' 4" x 11' 1" (3.45m x 3.38m)