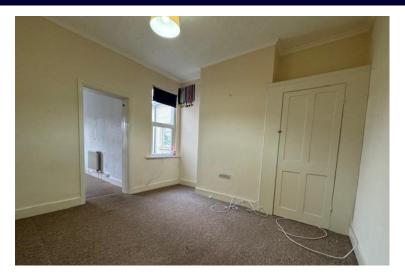

# **BEDROOM ONE**

14' 0" x 11' 5" (4.27m x 3.48m) UPVC double glazed windows to front. Door to fitted wardrobe space. Radiator.

#### **BEDROOM TWO**

11' 5" x 11' 0" (3.48m x 3.35m) UPVC double glazed window to rear overlooking garden and sideway. Door to fitted wardrobe space.

## ADJOINING BEDROOM

13' 0" x 10' 0" (3.96m x 3.05m) UPVC double glazed window to rear overlooking garden. Radiator.