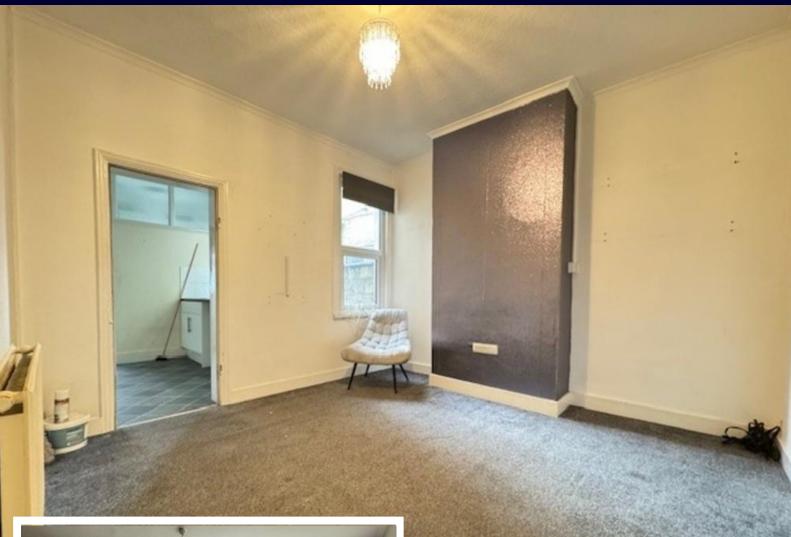

# DINING ROOM

11' 5" x 11' 0" (3.48m x 3.35m) UPVC double glazed window to rear overlooking garden and sideway. Access to under stairs storage cupboard. Radiator.

#### **BEDROOM TWO**

11' 5" x 11' 0" (3.48m x 3.35m) UPVC double glazed window to rear overlooking garden and sideway. Door to fitted wardrobe space.