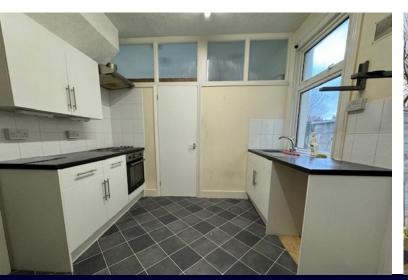

#### **KITCHEN**

10' 0" x 8' 5" (3.05m x 2.57m) UPVC double glazed window to side. Range of modern fitted base and eye level units with splash tiling. Integrated electric oven and

hob with extractor hood over. UPVC double glazed door providing access to rear garden. Door to stairs.