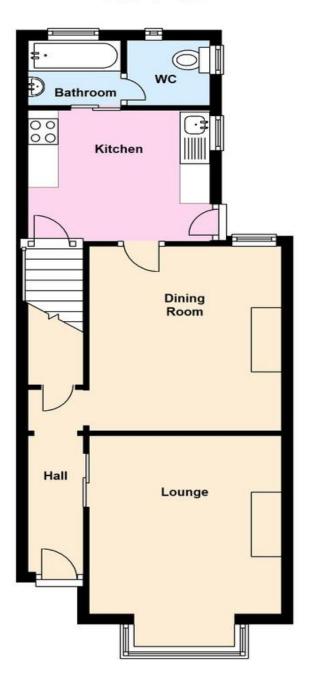

#### **ENTRANCE HALL**

UPVC double glazed door to entrance hall. Radiator.

#### LOUNGE

13' 4" x 10' 8" (4.06m x 3.25m) UPVC double glazed bay window to front. Radiator.

# DINING ROOM

11' 5" x 11' 0" (3.48m x 3.35m) UPVC double glazed window to rear overlooking garden and sideway. Access to under stairs storage cupboard. Radiator.

#### **KITCHEN**

10' 0" x 8' 5" (3.05m x 2.57m) UPVC double glazed window to side. Range of modern fitted base and eye level units with splash tiling. Integrated electric oven and

hob with extractor hood over. UPVC double glazed door providing access to rear garden. Door to stairs.

# BATHROOM/WC

10' 0" x 4' 3" (3.05m x 1.3m) UPVC double glazed windows to side and rear. Half tiled in white with a new white suite comprised of a pedestal basin, low flush WC and a paneled bath with an electric shower over and a perspex shower screen. Combination boiler. Radiator.

# **Ground Floor**

**Regulated by RICS** 

t. 01702 34 11 77 More than an estate agent www.hairandson.co.uk Residential Sales 190 London Road Southend-On-Sea Essex SS1 1PJ