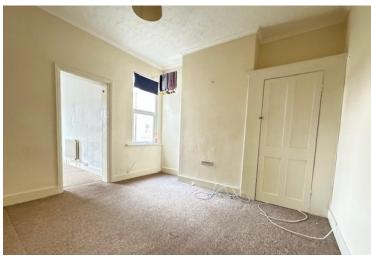

# **BEDROOM ONE**

14' 0" x 11' 5" (4.27m x 3.48m) UPVC double glazed windows to front. Door to fitted wardrobe space. Radiator.

#### **BEDROOM TWO**

11' 5" x 11' 0" (3.48m x 3.35m) UPVC double glazed window to rear overlooking garden and sideway. Door to fitted wardrobe space.

## ADJOINING BEDROOM

13' 0" x 10' 0" (3.96m x 3.05m) UPVC double glazed window to rear overlooking garden. Radiator.