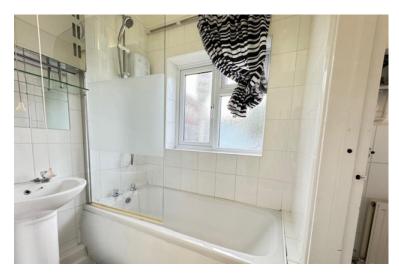

# BATHROOM/WC

10' 0" x 4' 3" (3.05m x 1.3m) UPVC double glazed windows to side and rear. Half tiled in white with a new white suite comprised of a pedestal basin, low flush WC and a paneled bath with an electric shower over and a perspex shower screen. Combination boiler. Radiator.