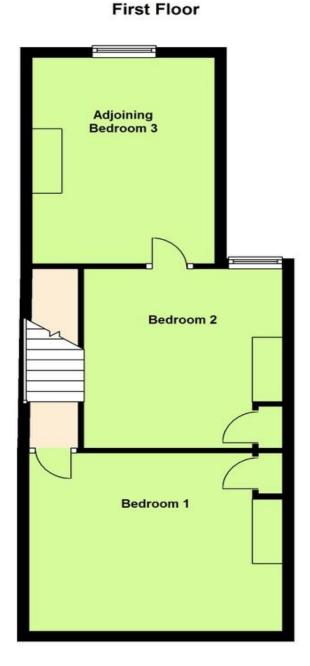

# **BEDROOM ONE**

14' 0" x 11' 5" (4.27m x 3.48m) UPVC double glazed windows to front. Door to fitted wardrobe space. Radiator.

#### **BEDROOM TWO**

11' 5" x 11' 0" (3.48m x 3.35m) UPVC double glazed window to rear overlooking garden and sideway. Door to fitted wardrobe space.

## ADJOINING BEDROOM

13' 0" x 10' 0" (3.96m x 3.05m) UPVC double glazed window to rear overlooking garden. Radiator.