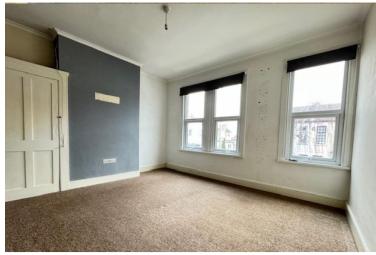

# **BEDROOM ONE**

14' 0" x 11' 5" (4.27m x 3.48m) UPVC double glazed windows to front. Door to fitted wardrobe space. Radiator.

## ADJOINING BEDROOM

13' 0" x 10' 0" (3.96m x 3.05m) UPVC double glazed window to rear overlooking garden. Radiator.