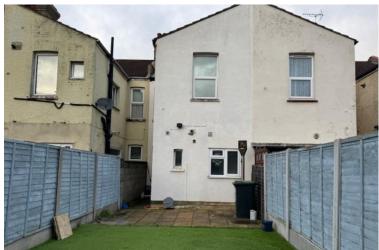

## GARDEN

50' (15.24m In excess of 50'. Laid to lawn with small patio area, shrubs and borders. Shed to rear.

These particulars are accurate to the best of our knowledge but do not constitute an offer or contract. Photos are for representation only and do not imply the inclusion of fixtures and fittings. The floor plans are not to scale and only provide an indication of the layout.