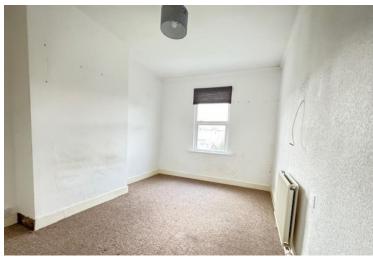

# **BEDROOM ONE**

14' 0" x 11' 5" (4.27m x 3.48m) UPVC double glazed windows to front. Door to fitted wardrobe space. Radiator.

#### **BEDROOM TWO**

11' 5" x 11' 0" (3.48m x 3.35m) UPVC double glazed window to rear overlooking garden and sideway. Door to fitted wardrobe space.

## ADJOINING BEDROOM

13' 0" x 10' 0" (3.96m x 3.05m) UPVC double glazed window to rear overlooking garden. Radiator.