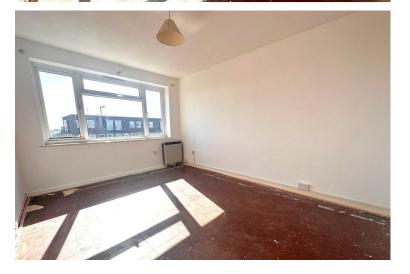

#### **BEDROOM TWO**

13'  $5'' \times 9' \ 2'' \ (4.09m \times 2.79m)$  Double glazed window to rear. Storage heater.