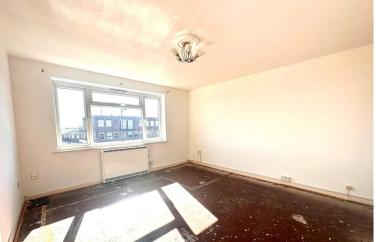

#### LOUNGE

 $13'\ 10''\ x\ 10'\ 2''\ (4.22m\ x\ 3.1m)$  Double glazed windows to front. Storage heater.

#### **BEDROOM ONE**

 $13' \ 10'' \ x \ 10' \ 2'' \ (4.22m \ x \ 3.1m)$  Double glazed windows to front. Storage heater.