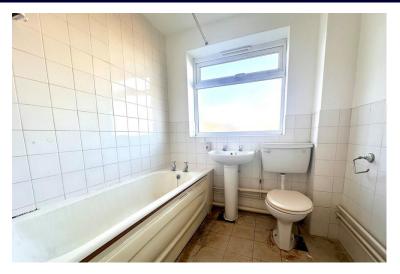

## BATHROOM/WC

White bathroom suite comprising panelled bath with shower over, low flush W.C. and pedestal wash hand basin. Tiled walls. Obscure double glazed window to rear.