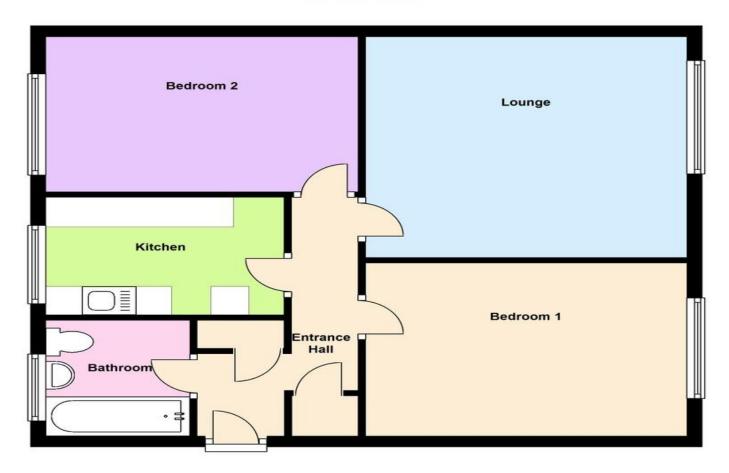

#### LOUNGE

 $13'\ 10''\ x\ 10'\ 2''\ (4.22m\ x\ 3.1m)$  Double glazed windows to front. Storage heater.

## BATHROOM/WC

White bathroom suite comprising panelled bath with shower over, low flush W.C. and pedestal wash hand basin. Tiled walls. Obscure double glazed window to rear.

#### **BEDROOM ONE**

 $13' \ 10'' \ x \ 10' \ 2'' \ (4.22m \ x \ 3.1m)$  Double glazed windows to front. Storage heater.

#### **BEDROOM TWO**

13'  $5'' \times 9' \ 2'' \ (4.09m \times 2.79m)$  Double glazed window to rear. Storage heater.

#### **KITCHEN**

Range of worktops and cupboards. Cooker point.
Plumbing for washing machine. Double glazed window to rear.