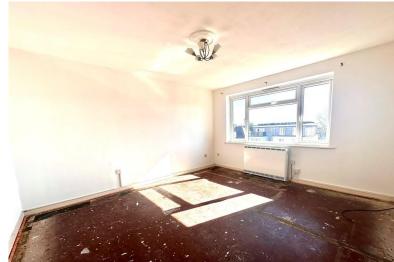

#### LOUNGE

 $13'\ 10''\ x\ 10'\ 2''\ (4.22m\ x\ 3.1m)$  Double glazed windows to front. Storage heater.

#### **BEDROOM ONE**

 $13' \ 10'' \ x \ 10' \ 2'' \ (4.22m \ x \ 3.1m)$  Double glazed windows to front. Storage heater.

#### **BEDROOM TWO**

13'  $5'' \times 9' \ 2'' \ (4.09m \times 2.79m)$  Double glazed window to rear. Storage heater.