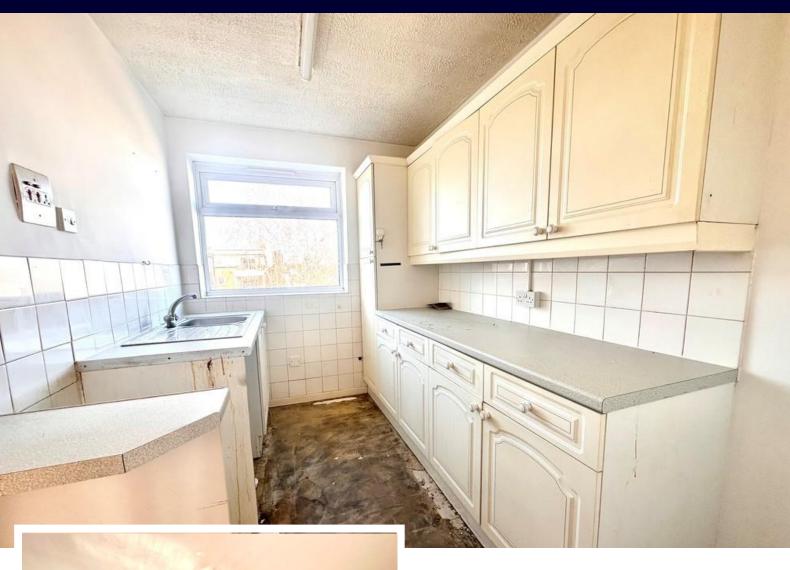

#### **KITCHEN**

Range of worktops and cupboards. Cooker point.
Plumbing for washing machine. Double glazed window to rear.