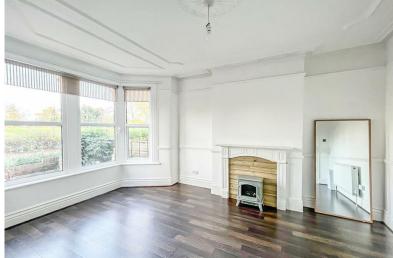

The property boasts fantastic accommodation throughout which is equally very well presented. It comprises of two double bedrooms, a well sized bay front living room that measures  $16'4 \times 12'5$  located at the front of the property, a fitted kitchen that overlooks the rear garden and a three piece family bathroom.

#### **LOUNGE**

16' 4" x 12' 5" (4.98m x 3.78m)