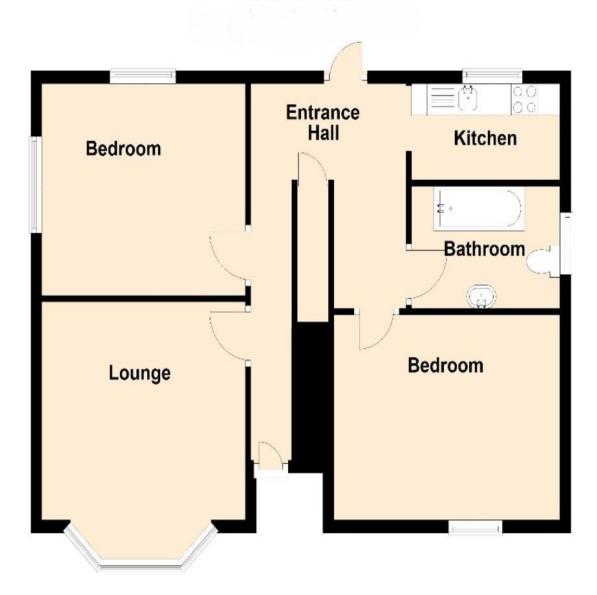

The property boasts fantastic accommodation throughout which is equally very well presented. It comprises of two double bedrooms, a well sized bay front living room that measures  $16'4 \times 12'5$  located at the front of the property, a fitted kitchen that overlooks the rear garden and a three piece family bathroom.

#### **LOUNGE**

16' 4" x 12' 5" (4.98m x 3.78m)

#### **BEDROOM ONE**

12' 5" x 10' 11" (3.78m x 3.33m)

#### **BEDROOM TWO**

12' 11" x 12' 10" (3.94m x 3.91m)

#### **KITCHEN**

9' 4" x 4' 8" (2.84m x 1.42m)

#### **BATHROOM**

9' 4" x 5' 6" (2.84m x 1.68m)

## **Ground Floor**

Regulated by RICS

t. 01702 34 11 77