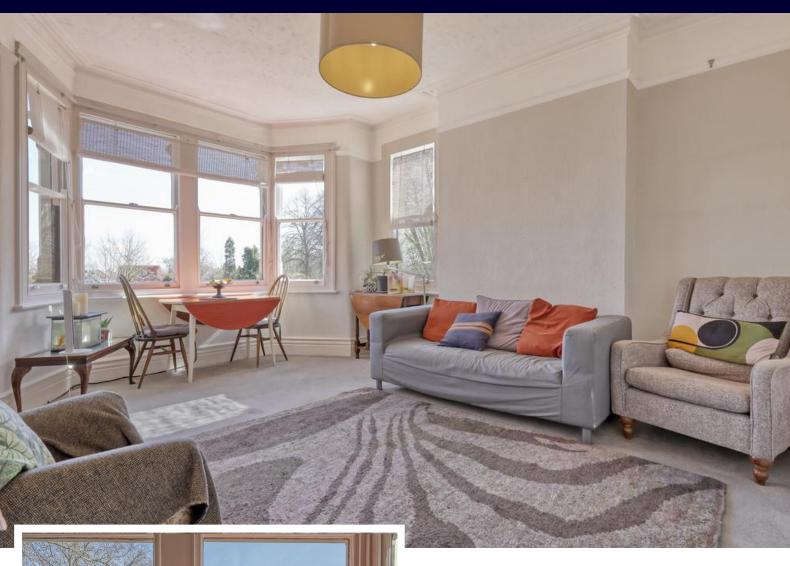

This first floor flat comprises of fantastic accommodation throughout, boasting two double bedrooms, a great sized living room, a fitted galley kitchen and a stylish bathroom comprising of a freestanding bathtub, a walk in shower and a wash hand basin. A separate w/c can also be found. Another bonus of this property is it features ample storage space.

#### LOUNGE

15' 9" x 12' 8" (4.8m x 3.86m)