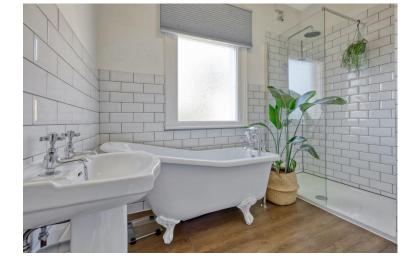

This first floor flat comprises of fantastic accommodation throughout, boasting two double bedrooms, a great sized living room, a fitted galley kitchen and a stylish bathroom comprising of a freestanding bathtub, a walk in shower and a wash hand basin. A separate w/c can also be found. Another bonus of this property is it features ample storage space.

#### **BATHROOM**

9' 5" x 7' 9" (2.87m x 2.36m)