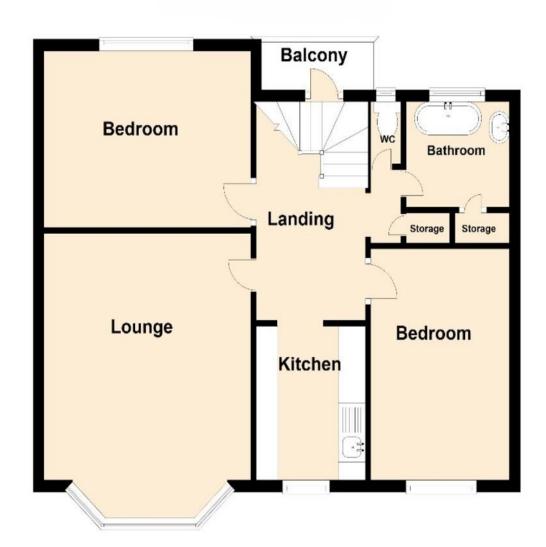

This first floor flat comprises of fantastic accommodation throughout, boasting two double bedrooms, a great sized living room, a fitted galley kitchen and a stylish bathroom comprising of a freestanding bathtub, a walk in shower and a wash hand basin. A separate w/c can also be found. Another bonus of this property is it features ample storage space.

#### LOUNGE

15' 9" x 12' 8" (4.8m x 3.86m)

#### **BEDROOM ONE**

13' 4" x 12' 6" (4.06m x 3.81m)

#### **BEDROOM TWO**

12' 8" x 10' 11" (3.86m x 3.33m)

#### **KITCHEN**

8' 6" x 6' 0" (2.59m x 1.83m)

#### **BATHROOM**

9' 5" x 7' 9" (2.87m x 2.36m)

### **First Floor**