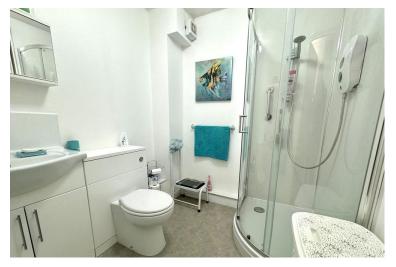

This retirement flat offers a great sized living room, this room flows in to the fitted kitchen which offers ample worktop and cupboard space.

The bedroom is neutrally decorated and features fitted wardrobes. The bathroom consists of a shower, a vanity unit that features a wash hand basin and a low level w/c. The last feature on offer internally is a large cupboard, which is a perfect storage space.

#### **BATHROOM**

6' 7" x 6' 7" (2.01m x 2.01m)