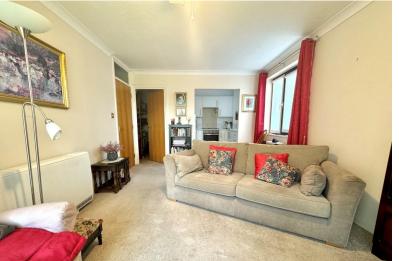

This retirement flat offers a great sized living room, this room flows in to the fitted kitchen which offers ample worktop and cupboard space.

The bedroom is neutrally decorated and features fitted wardrobes. The bathroom consists of a shower, a vanity unit that features a wash hand basin and a low level w/c. The last feature on offer internally is a large cupboard, which is a perfect storage space.

#### LOUNGE/DINER

15' 6" x 11' 1" (4.72m x 3.38m)