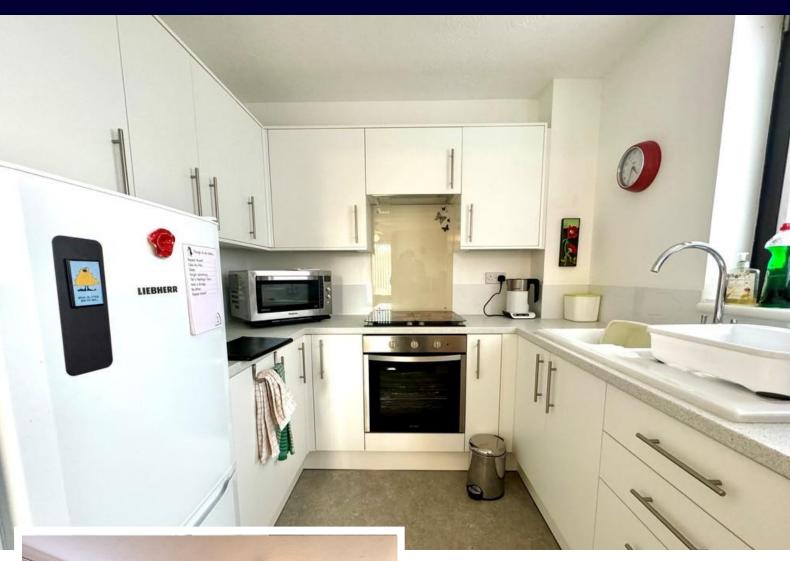

This retirement flat offers a great sized living room, this room flows in to the fitted kitchen which offers ample worktop and cupboard space.

The bedroom is neutrally decorated and features fitted wardrobes. The bathroom consists of a shower, a vanity unit that features a wash hand basin and a low level w/c. The last feature on offer internally is a large cupboard, which is a perfect storage space.

#### **KITCHEN**

7' 9" x 6' 7" (2.36m x 2.01m)