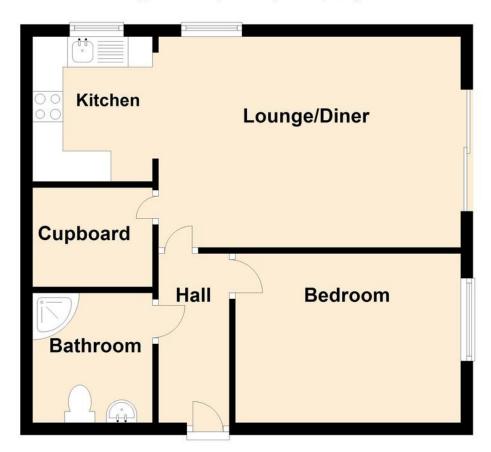

This retirement flat offers a great sized living room, this room flows in to the fitted kitchen which offers ample worktop and cupboard space.

The bedroom is neutrally decorated and features fitted wardrobes. The bathroom consists of a shower, a vanity unit that features a wash hand basin and a low level w/c. The last feature on offer internally is a large cupboard, which is a perfect storage space.

#### LOUNGE/DINER

15' 6" x 11' 1" (4.72m x 3.38m)

#### **BEDROOM**

12' 2" x 8' 6" (3.71m x 2.59m)

#### **KITCHEN**

7' 9" x 6' 7" (2.36m x 2.01m)

#### **BATHROOM**

6' 7" x 6' 7" (2.01m x 2.01m)

#### **STORAGE**

6' 7" x 4' 9" (2.01m x 1.45m)

### **Ground Floor**

Approx. 44.7 sq. metres (480.9 sq. feet)

Total area: approx. 44.7 sq. metres (480.9 sq. feet)

t. 01702 34 11 77