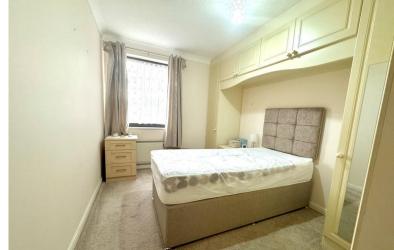

This retirement flat offers a great sized living room, this room flows in to the fitted kitchen which offers ample worktop and cupboard space.

The bedroom is neutrally decorated and features fitted wardrobes. The bathroom consists of a shower, a vanity unit that features a wash hand basin and a low level w/c. The last feature on offer internally is a large cupboard, which is a perfect storage space.

#### **BEDROOM**

12' 2" x 8' 6" (3.71m x 2.59m)