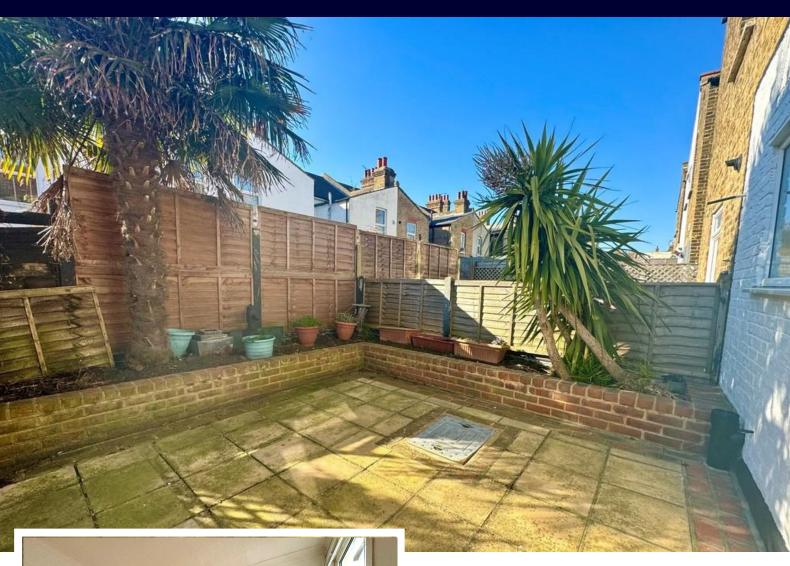

The fitted kitchen and well presented bathroom are located to the rear of the property. The kitchen provides access to the garden through a convenient lean-to which is also a great for storage, this then leads to the paved

west backing private garden, a great space for al-fresco dining and entertaining.

Located in a superb location with dose proximity to shops, restaurants and transport links which includes being within walking distance to Southend East train station.