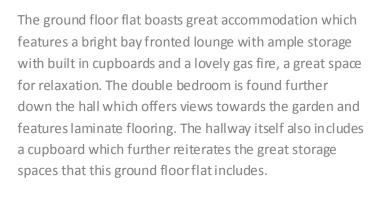

# HAIR & SON

- GROUND FLOOR FLAT
- ONE BEDROOM
- PRIVATE WEST BACKING GARDEN
- WALKING DISTANCE TO SOUTHEND EAST STATION



# Dalmatia Road

Southend-on-Sea

# Guide Price £160,000

\*\*NO ONWARD CHAIN\*\* A delightful one bedroom ground floor flat situated in a period building, within walking distance to Southend East station with direct links to London.









to get on the property ladder, or for an investor who is looking for a great rental investment.

An attractive and charming period property featuring

A perfect purchase for a first time buyer who is looking

An attractive and charming period property featuring lovely characteristics and features as well as high ceilings, which can only be fully appreciated with an internal viewing.



The fitted kitchen and well presented bathroom are located to the rear of the property. The kitchen provides access to the garden through a convenient lean-to which is also a great for storage, this then leads to the paved





west backing private garden, a great space for al-fresco dining and entertaining.

Located in a superb location with dose proximity to shops, restaurants and transport links which includes being within walking distance to Southend East train station.

The flat has been newly redecorated recently being freshly painted, with fitted carpets in the lounge and hallway, as well as new flooring in the kitchen and bathroom.

The property is offered to the market with vacant possession, therefore no onward chain.

### **LIVING ROOM**

13' 4" x 11' 3" (4.06m x 3.43m)

### *