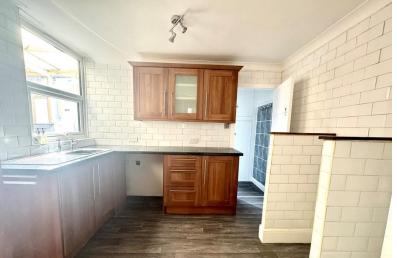

The fitted kitchen and well presented bathroom are located to the rear of the property. The kitchen provides access to the garden through a convenient lean-to which is also a great for storage, this then leads to the paved

## **KITCHEN**

10' 6" x 8' 0" (3.2m x 2.44m)