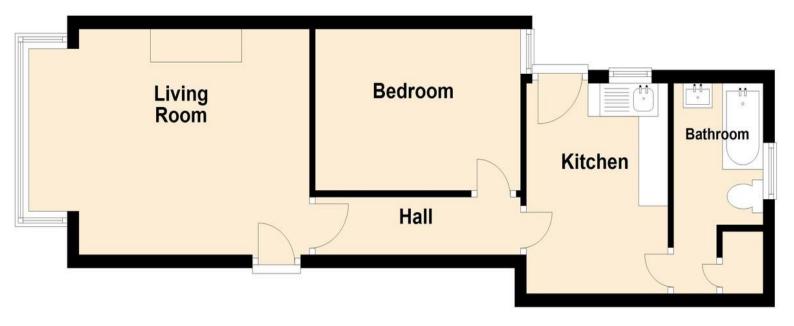

### **LIVING ROOM**

13' 4" x 11' 3" (4.06m x 3.43m)

### **HALLWAY**

# **BEDROOM**

11' 10" x 8' 4" (3.61m x 2.54m)

## **KITCHEN**

10' 6" x 8' 0" (3.2m x 2.44m)

### **BATHROOM**

10' 0" x 4' 11" (3.05m x 1.5m)

# **Ground Floor**

Approx. 40.2 sq. metres (433.0 sq. feet)

Total area: approx. 40.2 sq. metres (433.0 sq. feet)

**Regulated by RICS** 

t. 01702 34 11 77