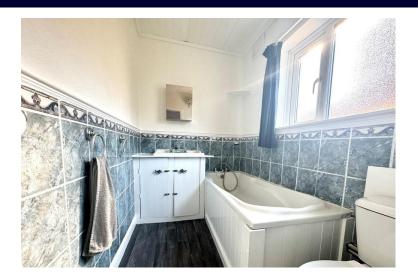

The fitted kitchen and well presented bathroom are located to the rear of the property. The kitchen provides access to the garden through a convenient lean-to which is also a great for storage, this then leads to the paved

### **BATHROOM**

10' 0" x 4' 11" (3.05m x 1.5m)