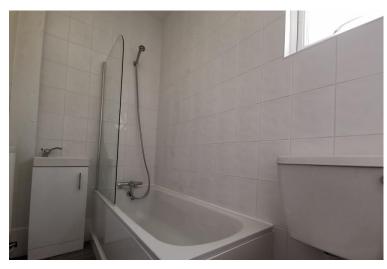

#### **BATHROOM/WC;**

7' 05" x 4' 8" (2.26m x 1.42m) Modern white suite comprising panelled bath with shower over, pedestal wash hand basin and low flush W.C. Double glazed window to rear. Extractor fan.