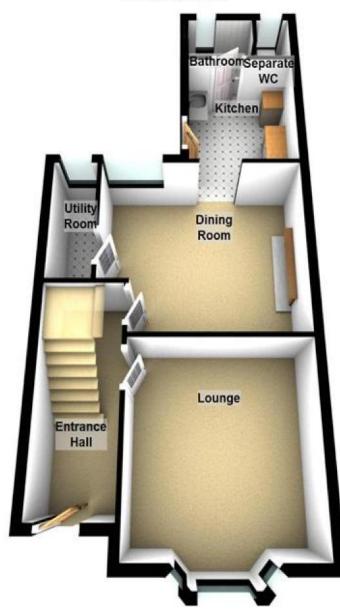

## ENTRANCE HALL

Radiator to side. Under stairs storage cupboard. New floor coverings. Stairs to first floor landing. Doors leading to:

## LOUNGE

14' 1" x 9' 9" (4.29m x 2.97m) White double glazed UPVC window to front. Picture rail. Radiator. Power points. TV & Telephone point.

## **DINING ROOM**

13' 02" x 11' 06" (4.01m x 3.51m) White double glazed UPVC window to rear. Picture rail. Radiator. Door to utility room. Power points.

#### **KITCHEN**

7' 07" x 7' 05" (2.31m x 2.26m) White double glazed UPVC window to side. White UPVC door with double glazed obscure window to side. Single bowl single drain stainless steel sink with cupboard under. Ground and wall mounted units. Power points. Space for free standing gas oven. Radiator. Vinyl flooring.

## **Ground Floor**

**Regulated by RICS** 

t. 01702 34 11 77 More than an estate agent www.hairandson.co.uk Residential Sales 190 London Road Southend-On-Sea Essex SS1 1PJ