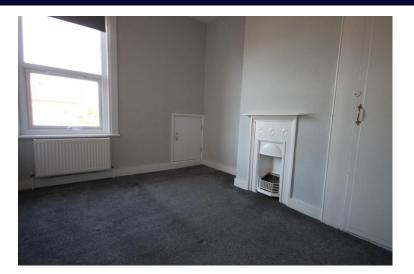

## **DINING ROOM**

13' 02" x 11' 06" (4.01m x 3.51m) White double glazed UPVC window to rear. Picture rail. Radiator. Door to utility room. Power points.