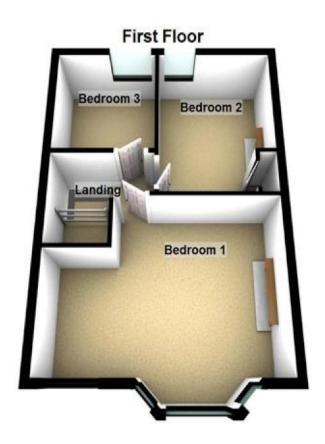

## **BEDROOM ONE;**

15' 03" x 11' 11" (4.65m x 3.63m) White double glazed UPVC windows to front. Double radiator. Television point. Power point.

#### **BEDROOM TWO;**

11' 06" x 7' 10" (3.51m x 2.39m) White double glazed UPVC window to rear. Double radiator. Power point. Built in wardrobe.

#### **BEDROOM THREE;**

8' 02" x 7' 00" (2.49m x 2.13m) White double glazed UPVC window to rear. Radiator. Power point.