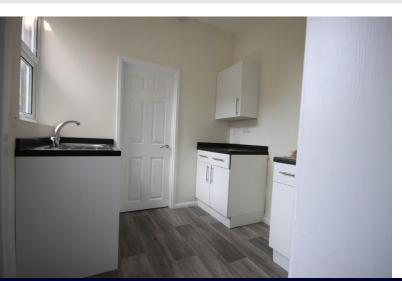

#### **KITCHEN**

7' 07" x 7' 05" (2.31m x 2.26m) White double glazed UPVC window to side. White UPVC door with double glazed obscure window to side. Single bowl single drain stainless steel sink with cupboard under. Ground and wall mounted units. Power points. Space for free standing gas oven. Radiator. Vinyl flooring.