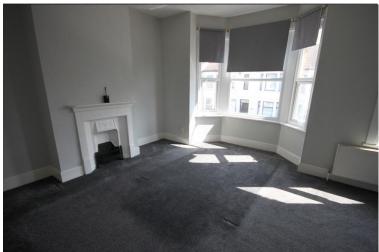

## LOUNGE

14' 1" x 9' 9" (4.29m x 2.97m) White double glazed UPVC window to front. Picture rail. Radiator. Power points. TV & Telephone point.