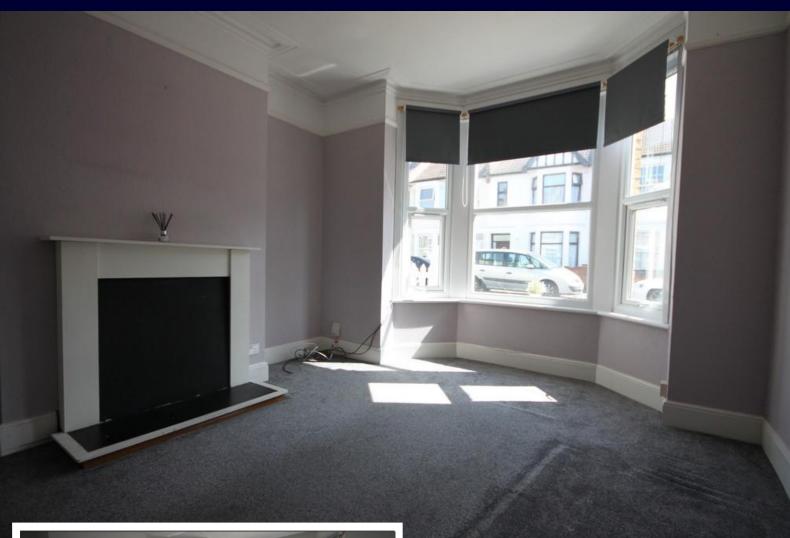

## LOUNGE

14' 1" x 9' 9" (4.29m x 2.97m) White double glazed UPVC window to front. Picture rail. Radiator. Power points. TV & Telephone point.