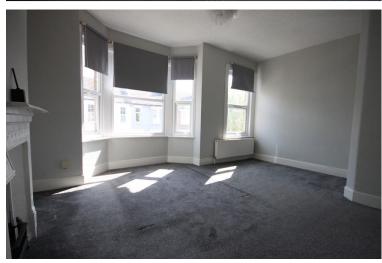

## LOUNGE

14' 1" x 9' 9" (4.29m x 2.97m) White double glazed UPVC window to front. Picture rail. Radiator. Power points. TV & Telephone point.