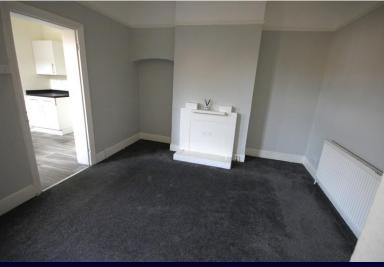

## **DINING ROOM**

13' 02" x 11' 06" (4.01m x 3.51m) White double glazed UPVC window to rear. Picture rail. Radiator. Door to utility room. Power points.