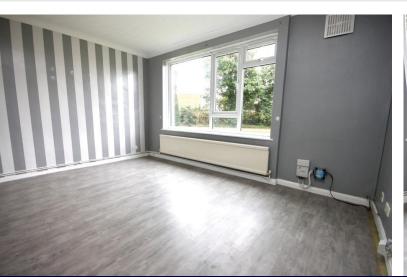

#### HALLWAY

LOUNGE 14' 3" x 11' 9" (4.34m x 3.58m)

**KITCHEN** 11' 6" x 7' 9" (3.51m x 2.36m)

**BEDROOM** 15' x 8' 6" (4.57m x 2.59m)

**BEDROOM** 14' 3" x 9' 8" (4.34m x 2.95m)