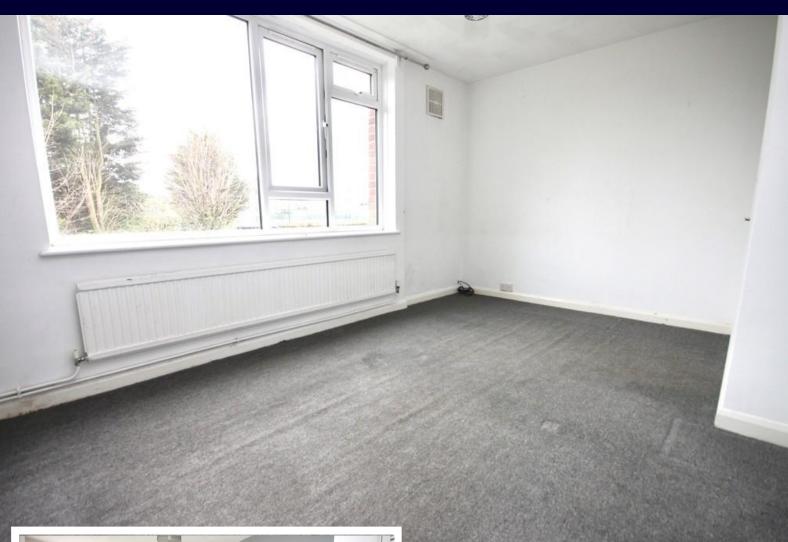

#### HALLWAY

LOUNGE 14' 3" x 11' 9" (4.34m x 3.58m)

**KITCHEN** 11' 6" x 7' 9" (3.51m x 2.36m)

**BEDROOM** 15' x 8' 6" (4.57m x 2.59m)

**BEDROOM** 14' 3" x 9' 8" (4.34m x 2.95m)