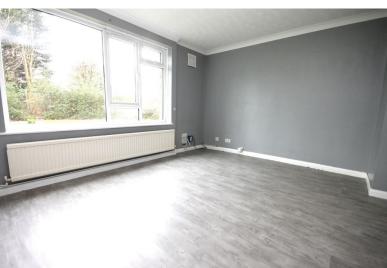

#### HALLWAY

LOUNGE 14' 3" x 11' 9" (4.34m x 3.58m)

**KITCHEN** 11' 6" x 7' 9" (3.51m x 2.36m)

**BEDROOM** 15' x 8' 6" (4.57m x 2.59m)

**BEDROOM** 14' 3" x 9' 8" (4.34m x 2.95m)