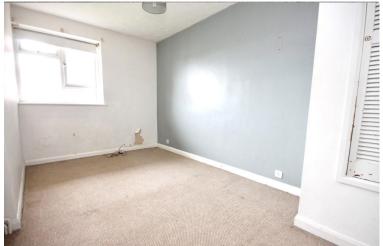

#### HALLWAY

LOUNGE 14' 3" x 11' 9" (4.34m x 3.58m)

**KITCHEN** 11' 6" x 7' 9" (3.51m x 2.36m)

**BEDROOM** 15' x 8' 6" (4.57m x 2.59m)

**BEDROOM** 14' 3" x 9' 8" (4.34m x 2.95m)