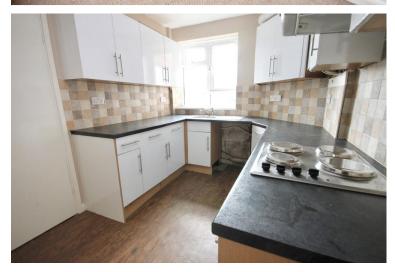

#### HALLWAY

LOUNGE 14' 3" x 11' 9" (4.34m x 3.58m)

**KITCHEN** 11' 6" x 7' 9" (3.51m x 2.36m)

**BEDROOM** 15' x 8' 6" (4.57m x 2.59m)

**BEDROOM** 14' 3" x 9' 8" (4.34m x 2.95m)