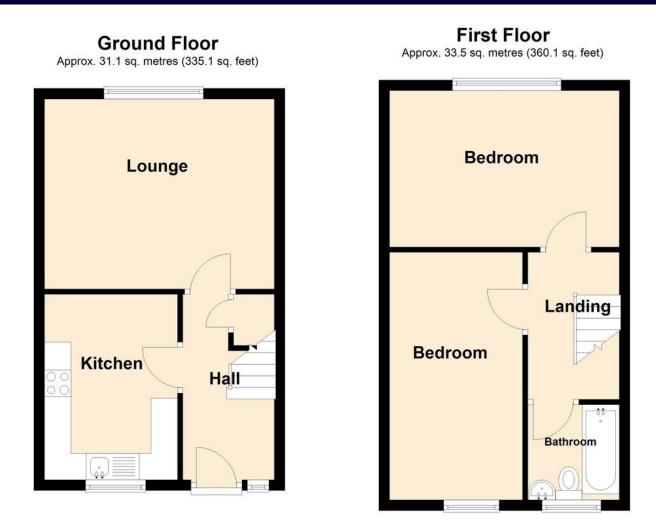

### AGENTS NOTES

This rather special two double bedroom self contained ground floor maisonette comes with its own front door which leads into the hallway with doors off to the rear living room with a pleasant outlook to the rear and further door to the kitchen.

The first floor boasts two really good size double bedrooms as well as the family bathroom.

In need of some updating but benefitting from double glazing and gas central heating.

Keys held book early!! Good length lease 138 years. Service charge £1745.72 inclusive of water rates and building insurance.

#### HALLWAY

LOUNGE 14' 3" x 11' 9" (4.34m x 3.58m)

**KITCHEN** 11' 6" x 7' 9" (3.51m x 2.36m)

**BEDROOM** 15' x 8' 6" (4.57m x 2.59m)

**BEDROOM** 14' 3" x 9' 8" (4.34m x 2.95m)

#### LEASE

LEASE 138 YEARS REMAINING SERVICE CHARGE £1745.72 (INC WATER RATES AND BUILDING INSURANCE) GROUND RENT £15.75 PER ANNUM COUNCIL TAX BAND C EPC RATING C

These particulars are accurate to the best of our knowledge but do not constitute an offer or contract. Photos are for representation only and do not imply the inclusion of fixtures and fittings. The floor plans are not to scale and only provide an indication of the layout.

Total area: approx. 64.6 sq. metres (695.2 sq. feet)

**Regulated by RICS** 

t. 01702 34 11 77 More than an estate agent www.hairandson.co.uk **Residential Sales** 190 London Road Southend-On-Sea Essex SS1 1PJ