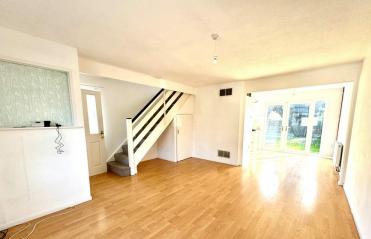

This would an ideal investment purchase or for a first time buyer looking to get on the property ladder.

When entering the property you are greeted in to a entrance hall that provides access to the spacious living room which is where you will also find the stairs to the first floor. This space flows into the open plan kitchen and dining room with French doors giving access to the well maintained rear garden. An array of natural light is provided through the doors and windows on the ground floor.

## **LIVING ROOM**

15' 6" x 15' 3" (4.72m x 4.65m)

#### KITCHEN/DINER

15' 6" x 8' 10" (4.72m x 2.69m)