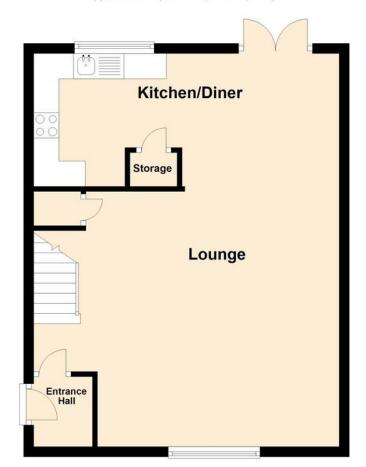

This would an ideal investment purchase or for a first time buyer looking to get on the property ladder.

When entering the property you are greeted in to a entrance hall that provides access to the spacious living room which is where you will also find the stairs to the first floor. This space flows into the open plan kitchen and dining room with French doors giving access to the well maintained rear garden. An array of natural light is provided through the doors and windows on the ground floor.

## **LIVING ROOM**

15' 6" x 15' 3" (4.72m x 4.65m)

#### KITCHEN/DINER

15' 6" x 8' 10" (4.72m x 2.69m)

# **Ground Floor**

Approx. 47.0 sq. metres (506.0 sq. feet)