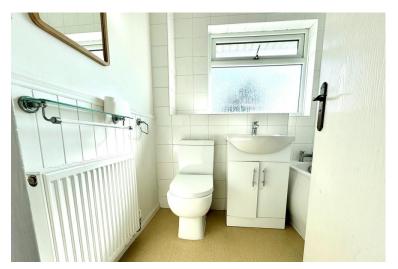

The first floor features two double bedrooms, and a further single bedroom at the front of the property. The family bathroom comprises of a panelled

bathtub with an overhead shower attachment, a wash hand basin and a low level wc.

## **BATHROOM**

6' 8" x 6' 5" (2.03m x 1.96m)