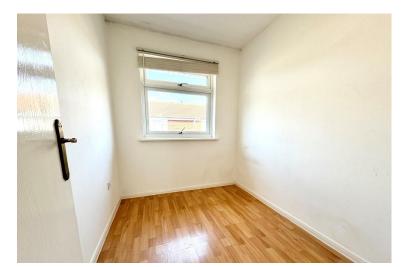

The first floor features two double bedrooms, and a further single bedroom at the front of the property. The family bathroom comprises of a panelled

bathtub with an overhead shower attachment, a wash hand basin and a low level wc.

#### **BEDROOM THREE**

8' 0" x 6' 5" (2.44m x 1.96m)