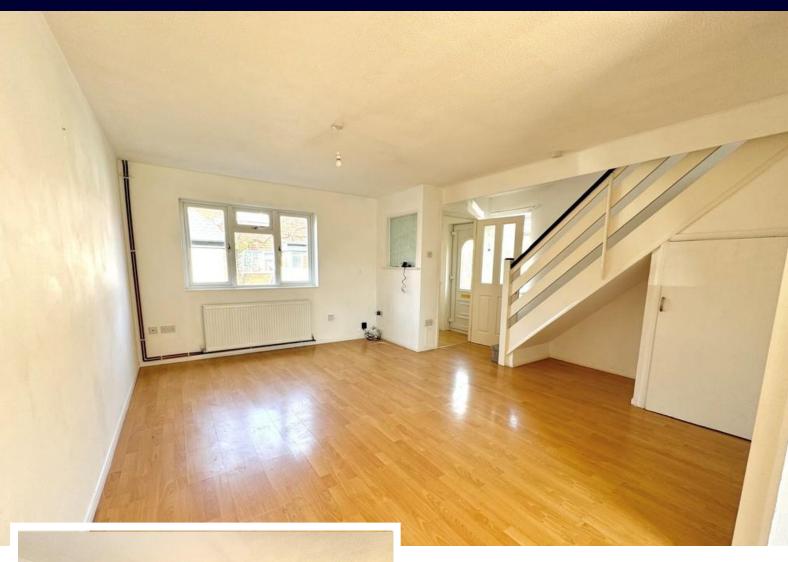

This would an ideal investment purchase or for a first time buyer looking to get on the property ladder.

When entering the property you are greeted in to a entrance hall that provides access to the spacious living room which is where you will also find the stairs to the first floor. This space flows into the open plan kitchen and dining room with French doors giving access to the well maintained rear garden. An array of natural light is provided through the doors and windows on the ground floor.

## **LIVING ROOM**

15' 6" x 15' 3" (4.72m x 4.65m)