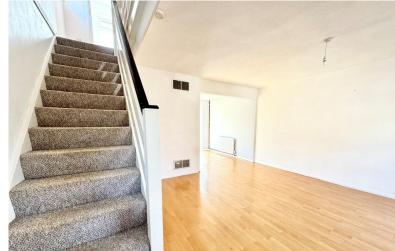

This would an ideal investment purchase or for a first time buyer looking to get on the property ladder.

When entering the property you are greeted in to a entrance hall that provides access to the spacious living room which is where you will also find the stairs to the first floor. This space flows into the open plan kitchen and dining room with French doors giving access to the well maintained rear garden. An array of natural light is provided through the doors and windows on the ground floor.

## **LIVING ROOM**

15' 6" x 15' 3" (4.72m x 4.65m)