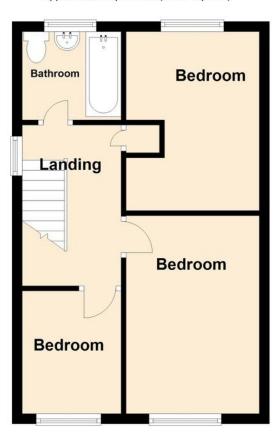

The first floor features two double bedrooms, and a further single bedroom at the front of the property. The family bathroom comprises of a panelled

bathtub with an overhead shower attachment, a wash hand basin and a low level wc.

#### **BEDROOM ONE**

12' 7" x 8' 7" (3.84m x 2.62m)

#### **BEDROOM TWO**

11' 7" x 8' 4" (3.53m x 2.54m)

#### **BEDROOM THREE**

8' 0" x 6' 5" (2.44m x 1.96m)

## **BATHROOM**

6' 8" x 6' 5" (2.03m x 1.96m)

# First Floor

Approx. 35.5 sq. metres (381.7 sq. feet)

Total area: approx. 82.5 sq. metres (887.7 sq. feet)

t. 01702 34 11 77

**Residential Sales** 

190 London Road