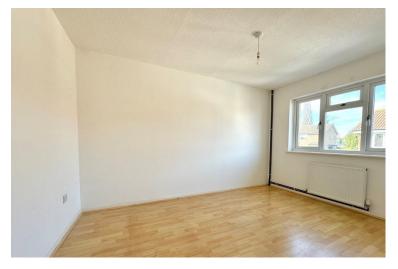

The first floor features two double bedrooms, and a further single bedroom at the front of the property. The family bathroom comprises of a panelled

bathtub with an overhead shower attachment, a wash hand basin and a low level wc.

#### **BEDROOM ONE**

12' 7" x 8' 7" (3.84m x 2.62m)

#### **BEDROOM TWO**

11' 7" x 8' 4" (3.53m x 2.54m)