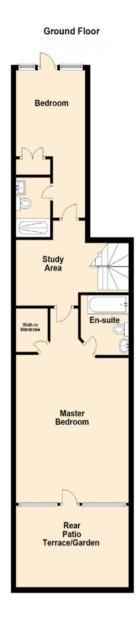

#### **INTERIOR**

This breath-taking development boasts a range of three bedroom apartments all equipped with dressing rooms an en-suite bathrooms. The open plan kitchen/ living room really gives the feel of high quality living with relaxation and entertainment at the core of the design. The kitchen is fitted with Quartz worktops and integrated with Bora and Siemens appliances.

These particulars are accurate to the best of our knowledge but do not constitute an offer or contract. Photos are for representation only and do not imply the inclusion of fixtures and fittings. The floor plans are not to scale and only provide an indication of the layout.