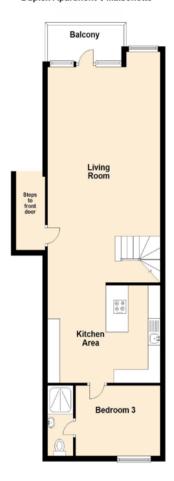

## NOW AVAILABLE

- THREE BEDROOMS
- MAISONETTE (OWN FRONT DOOR)
- LUXURY SPECIFICATION

## **DESCRIPTION**

A unique and luxurious three bedroom maisonette apartment with its own front door which is accessed to the side of the block. Boasting three bedrooms, a stunning open plan kitchen/living area which features a fantastic balcony to the front. To the rear of this apartment you will also find a rear patio terrace garden a peaceful place to retreat to in the summer evenings.

These particulars are accurate to the best of our knowledge but do not constitute an offer or contract. Photos are for representation only and do not imply the inclusion of fixtures and fittings. The floor plans are not to scale and only provide an indication of the layout.