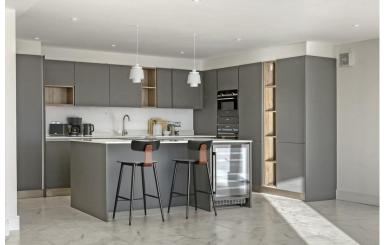

#### **INTERIOR**

This breath-taking development boasts a range of three bedroom apartments all equipped with dressing rooms an en-suite bathrooms. The open plan kitchen/ living room really gives the feel of high quality living with relaxation and entertainment at the core of the design. The kitchen is fitted with Quartz worktops and integrated with Bora and Siemens appliances.