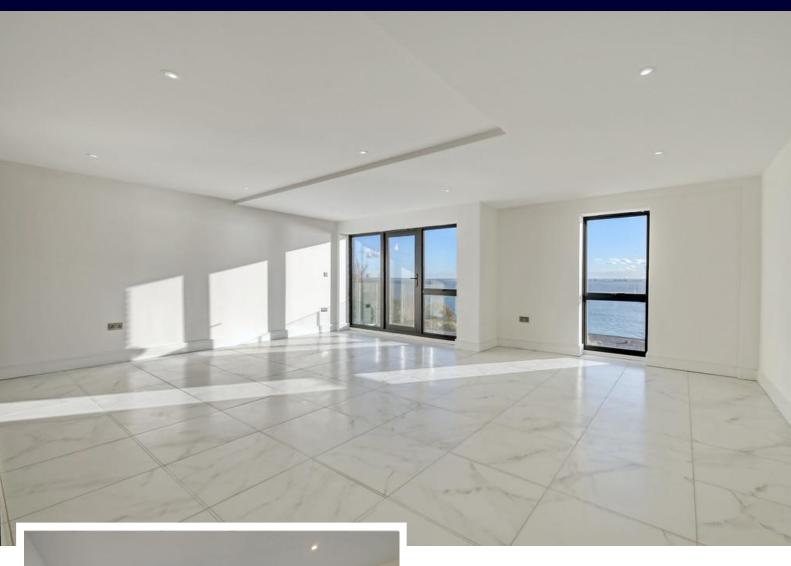

## **DESCRIPTION**

A unique and luxurious three bedroom maisonette apartment with its own front door which is accessed to the side of the block. Boasting three bedrooms, a stunning open plan kitchen/living area which features a fantastic balcony to the front. To the rear of this apartment you will also find a rear patio terrace garden a peaceful place to retreat to in the summer evenings.

With such spectacular views outside, large energy efficient windows & doors that form an important part of each apartment, designed to showcase the impressive Estuary views from a variety of angles and illuminate the subtle hues of the interiors.

#### **INTERIOR**

This breath-taking development boasts a range of three bedroom apartments all equipped with dressing rooms an en-suite bathrooms. The open plan kitchen/ living room really gives the feel of high quality living with relaxation and entertainment at the core of the design. The kitchen is fitted with Quartz worktops and integrated with Bora and Siemens appliances.