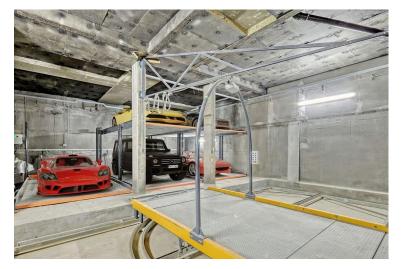

The apartments are extremely secure and are accessed via an entry intercom system. A full lift service is also provided in the block.

A state of the art underground car park features a car lift which takes you to a turn table platform allowing for easy access and convenience to park in your allocated spaces within the stacker.