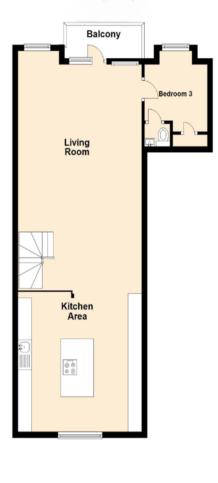

The first floor really is the heart of the property with a high specification open plan Italian kitchen and living area, a truly spectacular space to entertain and relax with friends and family. The kitchen has modern slim quartz worktops, appliances are Bora and Siemens.

These particulars are accurate to the best of our knowledge but do not constitute an offer or contract. Photos are for representation only and do not imply the inclusion of fixtures and fittings. The floor plans are not to scale and only provide an indication of the layout.