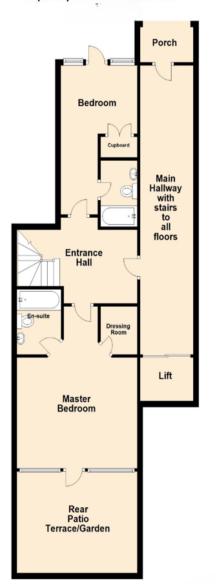

## **DESCRIPTION**

A three bedroom duplex apartment, offering fantastic accommodation that spans over two floors. The ground floor features two double bedrooms complimented with en-suite bathrooms. A lovely maintained private rear garden terrace can be found from the main bedroom providing a fantastic peaceful retreat.

These particulars are accurate to the best of our knowledge but do not constitute an offer or contract. Photos are for representation only and do not imply the inclusion of fixtures and fittings. The floor plans are not to scale and only provide an indication of the layout.