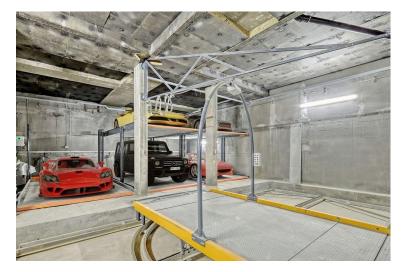

The apartments are extremely secure and are accessed via an entry intercom system. A full lift service is also provided in the block.

A state of the art underground car park features a car lift which takes you to a turn table platform allowing for easy access and convenience to park in your allocated spaces within the stacker.