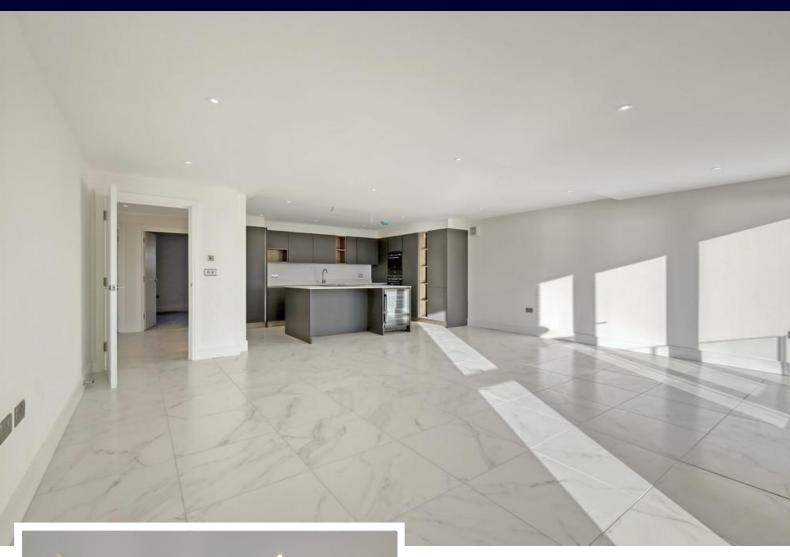

The first floor really is the heart of the property with a high specification open plan Italian kitchen and living area, a truly spectacular space to entertain and relax with friends and family. The kitchen has modern slim quartz worktops, appliances are Bora and Siemens.

#### **INTERIOR**

This breath-taking development boasts a range of three bedroom apartments all equipped with dressing rooms an en-suite bathrooms. The open plan kitchen/living room really gives the feel of high quality living with relaxation and entertainment at the core of the design. The kitchen is fitted with Quartz worktops and integrated with Bosch and Siemens appliances.