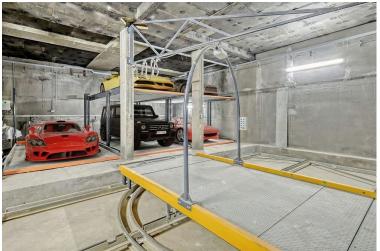

The apartments are extremely secure and are accessed via an entry intercom system. A full lift service is also provided in the block.

A state of the art underground car park features a car lift which takes you to a turn table platform allowing for easy access and convenience to park in your allocated spaces within the stacker.