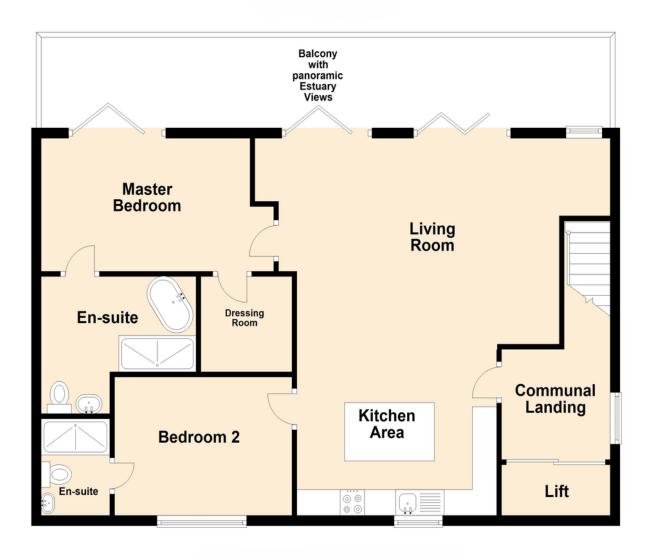

Featuring two bedrooms with suitable dressing rooms, stylish en-suite bathrooms, and an open plan living and kitchen area which is a fantastic space for relaxation and entertaining. An internal viewing is highly recommended to really appreciate what is on offer.

#### INTERIOR

This breath-taking development boasts a range of three bedroom apartments all equipped with dressing rooms an en-suite bathrooms. The open plan kitchen/ living room really gives the feel of high quality living with relaxation and entertainment at the core of the design. The kitchen is fitted with Quartz worktops and integrated with BoRA and Siemens appliances.

These particulars are accurate to the best of our knowledge but do not constitute an offer or contract. Photos are for representation only and do not imply the inclusion of fixtures and fittings. The floor plans are not to scale and only provide an indication of the layout.