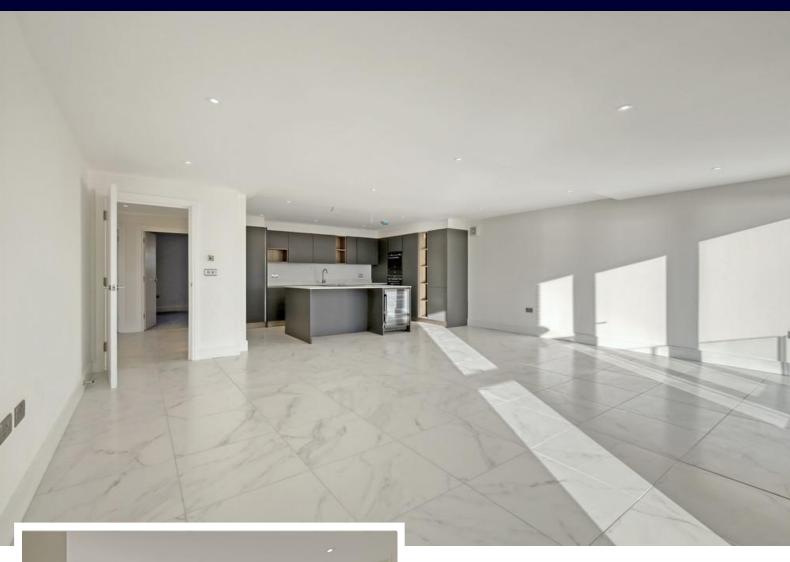

#### INTERIOR

This breath-taking development boasts a range of three bedroom apartments all equipped with dressing rooms an en-suite bathrooms. The open plan kitchen/ living room really gives the feel of high quality living with relaxation and entertainment at the core of the design. The kitchen is fitted with Quartz worktops and integrated with BoRA and Siemens appliances.