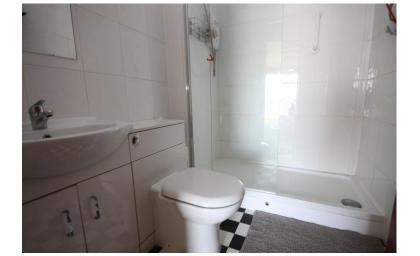

Internally there is a separate dining area with direct access to the kitchen.

The bathroom has been updated to a modern double shower room with tiling.

#### **SHOWER ROOM**