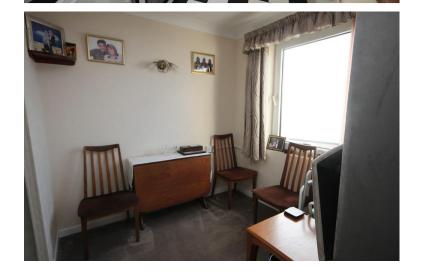

#### **DINING AREA**

8' 8" x 7' 4" (2.64m x 2.24m)

#### **KITCHEN**

5' 7" x 5' 4" (1.7m x 1.63m)