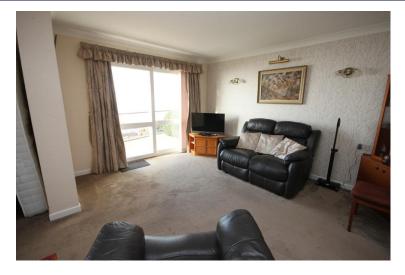

00

NO ONWARD CHAIN. Stunning views over the Estuary one bedroom ground floor retirement flat with a large communal patio area with exceptional views over the Estuary. Modern double shower room double glazing and sliding patio doors to a communal patio area. Very well presented throughout. Keys available for viewing.









Rather unique one bedroom retirement apartment located on the ground floor and very nicely presented throughout.

Fully double glazed with sliding patio doors coming off the lounge to an exceptional seduded communal patio which is a fantastic size and offers breath-taking views over the Estuary in all directions.

Internally there is a separate dining area with direct access to the kitchen.

The bathroom has been updated to a modern double shower room with tiling.









#### **HALLWAY**

### LOUNGE

13' 6" x 10' 6" (4.11m x 3.2m)

#### **DINING AREA**

8' 8" x 7' 4" (2.64m x 2.24m)

#### **KITCHEN**

5' 7" x 5' 4" (1.7m x 1.63m)

#### **SHOWER ROOM**

#### **PATIO**

#### **LEASE**

Lease - 60 Years remaining. EPC - C

Council Tax Band - C

These particulars are accurate to the best of our knowledge but do not constitute an offer or contract. Photos are for representation only and do not imply the inclusion of fixtures and fittings. The floor plans are not to scale and only provide an indication of the layout.

### **Ground Floor**

Approx. 61.4 sq. metres (661.0 sq. feet)



Total area: approx. 61.4 sq. metres (661.0 sq. feet)