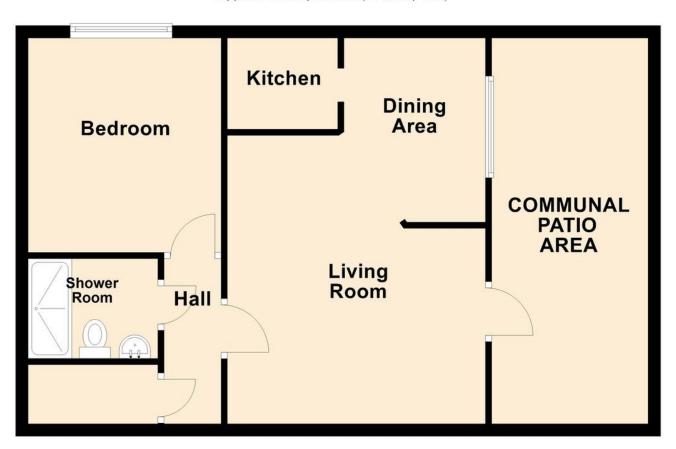

Rather unique one bedroom retirement apartment located on the ground floor and very nicely presented throughout.

Fully double glazed with sliding patio doors coming off the lounge to an exceptional seduded communal patio which is a fantastic size and offers breath-taking views over the Estuary in all directions.

Internally there is a separate dining area with direct access to the kitchen.

The bathroom has been updated to a modern double shower room with tiling.

#### **HALLWAY**

### LOUNGE

13' 6" x 10' 6" (4.11m x 3.2m)

#### **DINING AREA**

8' 8" x 7' 4" (2.64m x 2.24m)

#### **KITCHEN**

5' 7" x 5' 4" (1.7m x 1.63m)

#### **SHOWER ROOM**

#### **PATIO**

### **Ground Floor**

Approx. 61.4 sq. metres (661.0 sq. feet)

Total area: approx. 61.4 sq. metres (661.0 sq. feet)