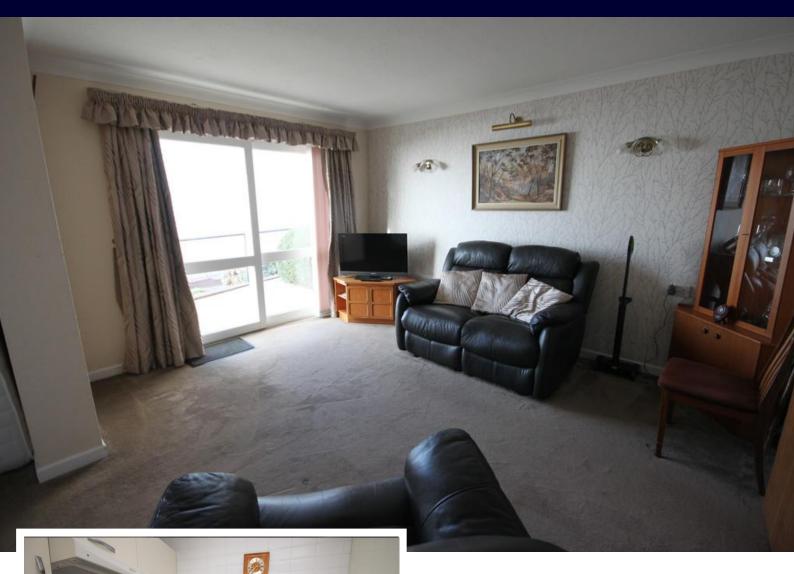

# HAIR & SON

#### NO ONWARD CHAIN

- GROUND FLOOR
- STUNNING ESTUARY VIEWS
- MODERN DOUBLE SHOWER ROOM



### **Holland Road**

Westcliff-on-Sea

## Guide Price £180,000

NO ONWARD CHAIN. Stunning views over the Estuary one bedroom ground floor retirement flat with a large communal patio area with exceptional views over the Estuary. Modern double shower room double glazing and sliding patio doors to a communal patio area. Very well presented throughout. Keys available for viewing.









Rather unique one bedroom retirement apartment located on the ground floor and very nicely presented throughout.

Fully double glazed with sliding patio doors coming off the lounge to an exceptional seduded communal patio which is a fantastic size and offers breath-taking views over the Estuary in all directions.

Internally there is a separate dining area with direct access to the kitchen.

The bathroom has been updated to a modern double shower room with tiling.









#### **HALLWAY**

### LOUNGE

13' 6" x 10' 6" (4.11m x 3.2m)

#### **DINING AREA**

8' 8" x 7' 4" (2.64m x 2.24m)

#### **KITCHEN**

5' 7" x 5' 4" (1.7m x 1.63m)

#### **SHOWER ROOM**

#### **PATIO**

#### **LEASE**

Lease - 60 Years remaining. EPC - C

Council Tax Band - C

These particulars are accurate to the best