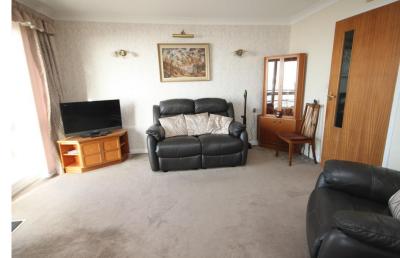

# HAIR & SON

#### NO ONWARD CHAIN

- GROUND FLOOR
- STUNNING ESTUARY VIEWS
- MODERN DOUBLE SHOWER ROOM



### **Holland Road**

Westcliff-on-Sea

## Guide Price £180,000

NO ONWARD CHAIN. Stunning views over the Estuary one bedroom ground floor retirement flat with a large communal patio area with exceptional views over the Estuary. Modern double shower room double glazing and sliding patio doors to a communal patio area. Very well presented throughout. Keys available for viewing.









Rather unique one bedroom retirement apartment located on the ground floor and very nicely presented throughout.

Fully double glazed with sliding patio doors coming off the lounge to an exceptional seduded communal patio which is a fantastic size and offers breath-taking views over the Estuary in all directions.

Internally there is a separate dining area with direct access to the kitchen.

The bathroom has been updated to a modern double shower room with tiling.









#### **HALLWAY**

### LOUNGE

13' 6" x 10' 6" (4.11m x 3.2m)

#### **DINING AREA**

8' 8" x 7' 4" (2.64m x 2.24m)

#### **KITCHEN**

5' 7" x 5' 4" (1.7m x 1.63m)

#### **SHOWER ROOM**

#### **PATIO**

#### **LEASE**

Lease - 60 Years remaining. EPC - C

Council Tax Band - C

These particulars are accurate to the be