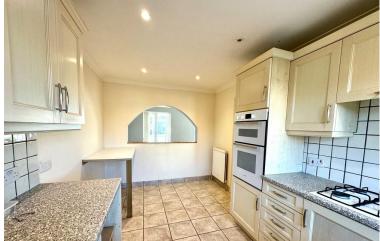

The ground floor of this property features a fitted kitchen which has space for a dining table, a spacious living room measuring  $18'4 \times 11'7$ , a conservatory to the rear. A w/c also completes the downstairs accommodation.

#### HALL

**KITCHEN** 14' 4" x 8' 4" (4.37m x 2.54m)

LIVING ROOM 18' 4'' x 11' 7'' (5.59m x 3.53m)

**CONSERVATORY** 9' 1" x 8' 8" (2.77m x 2.64m)