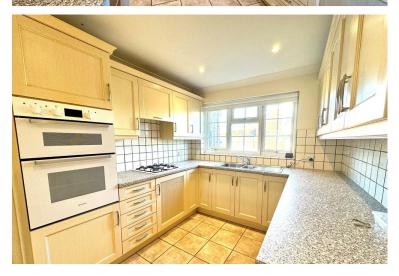

The ground floor of this property features a fitted kitchen which has space for a dining table, a spacious living room measuring  $18'4 \times 11'7$ , a conservatory to the rear. A w/c also completes the downstairs accommodation.

#### HALL

**KITCHEN** 14' 4" x 8' 4" (4.37m x 2.54m)

LIVING ROOM 18' 4'' x 11' 7'' (5.59m x 3.53m)

**CONSERVATORY** 9' 1" x 8' 8" (2.77m x 2.64m)