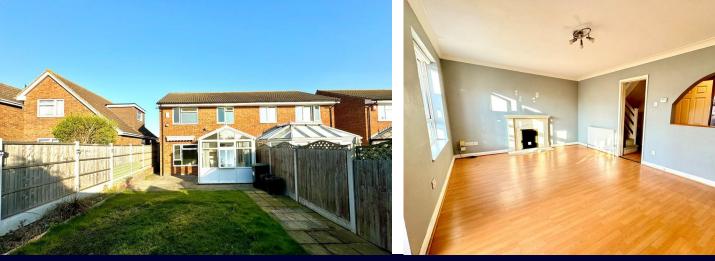

The ground floor of this property features a fitted kitchen which has space for a dining table, a spacious living room measuring  $18'4 \times 11'7$ , a conservatory to the rear. A w/c also completes the downstairs accommodation.

The first floor boasts three double bedrooms and a family bathroom featuring a shower, bathtub, wash hand basin and a low level w/c.

Externally you have a lovely west backing rear garden which is a mixture of a paved patio area and grass laid to lawn. To the front you have a drive way where you can park two cars and additionally a garage.

#### HALL

**KITCHEN** 14' 4" x 8' 4" (4.37m x 2.54m)

LIVING ROOM 18' 4'' x 11' 7'' (5.59m x 3.53m)

**CONSERVATORY** 9' 1" x 8' 8" (2.77m x 2.64m)

#### GARDEN

These particulars are accurate to the best of our knowledge but do not constitute an offer or contract. Photos are for representation only and do not imply the inclusion of fixtures and fittings. The floor plans are not to scale and only provide an indication of the layout.