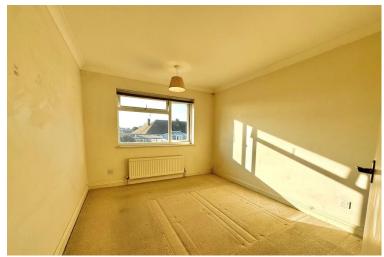

The first floor boasts three double bedrooms and a family bathroom featuring a shower, bathtub, wash hand basin and a low level w/c.

Externally you have a lovely west backing rear garden which is a mixture of a paved patio area and grass laid to lawn. To the front you have a drive way where you can park two cars and additionally a garage.

## wc

BEDROOM ONE 11' 8'' x 9' 6'' (3.56m x 2.9m)

BEDROOM TWO 11' 7" x 8' 4" (3.53m x 2.54m)

**BEDROOM THREE** 12' 0'' x 8' 4'' (3.66m x 2.54m)