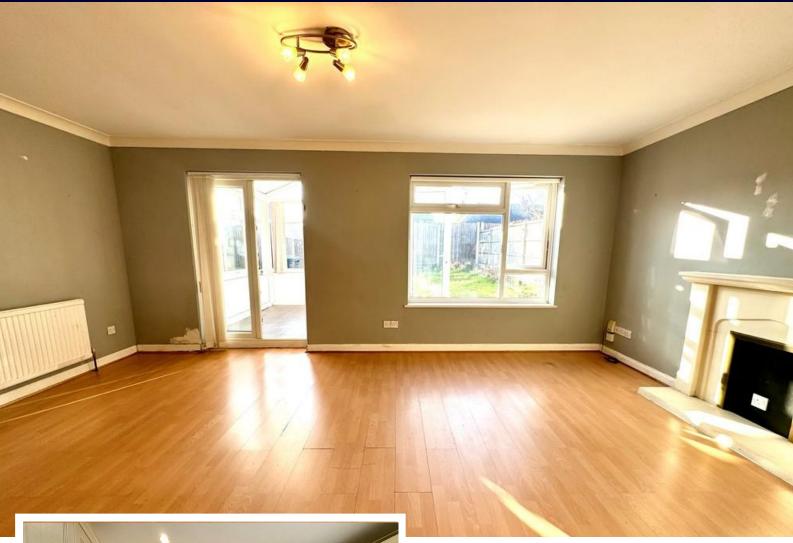

The ground floor of this property features a fitted kitchen which has space for a dining table, a spacious living room measuring  $18'4 \times 11'7$ , a conservatory to the rear. A w/c also completes the downstairs accommodation.

#### HALL

**KITCHEN** 14' 4" x 8' 4" (4.37m x 2.54m)

LIVING ROOM 18' 4'' x 11' 7'' (5.59m x 3.53m)

**CONSERVATORY** 9' 1" x 8' 8" (2.77m x 2.64m)