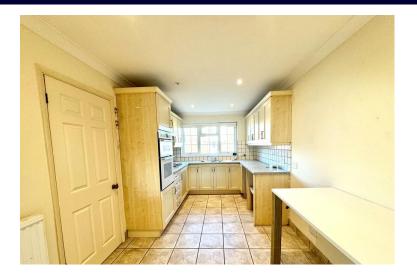

The ground floor of this property features a fitted kitchen which has space for a dining table, a spacious living room measuring  $18'4 \times 11'7$ , a conservatory to the rear. A w/c also completes the downstairs accommodation.

#### HALL

**KITCHEN** 14' 4" x 8' 4" (4.37m x 2.54m)

LIVING ROOM 18' 4'' x 11' 7'' (5.59m x 3.53m)

**CONSERVATORY** 9' 1" x 8' 8" (2.77m x 2.64m)