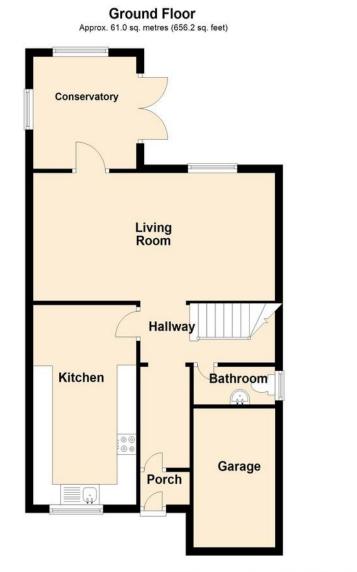

The ground floor of this property features a fitted kitchen which has space for a dining table, a spacious living room measuring  $18'4 \times 11'7$ , a conservatory to the rear. A w/c also completes the downstairs accommodation.

#### HALL

**KITCHEN** 14' 4" x 8' 4" (4.37m x 2.54m)

LIVING ROOM 18' 4'' x 11' 7'' (5.59m x 3.53m)

**CONSERVATORY** 9' 1" x 8' 8" (2.77m x 2.64m)

## wc

BEDROOM ONE 11' 8'' x 9' 6'' (3.56m x 2.9m)

BEDROOM TWO 11' 7" x 8' 4" (3.53m x 2.54m)

**BEDROOM THREE** 12' 0'' x 8' 4'' (3.66m x 2.54m)

## BATHROOM

### GARAGE