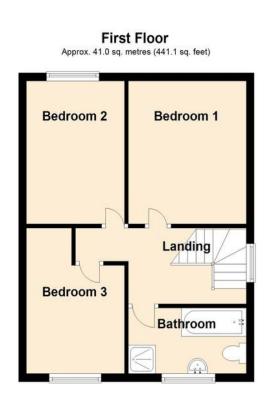

The first floor boasts three double bedrooms and a family bathroom featuring a shower, bathtub, wash hand basin and a low level w/c.

Externally you have a lovely west backing rear garden which is a mixture of a paved patio area and grass laid to lawn. To the front you have a drive way where you can park two cars and additionally a garage.

## wc

BEDROOM ONE 11' 8'' x 9' 6'' (3.56m x 2.9m)

BEDROOM TWO 11' 7" x 8' 4" (3.53m x 2.54m)

**BEDROOM THREE** 12' 0'' x 8' 4'' (3.66m x 2.54m)