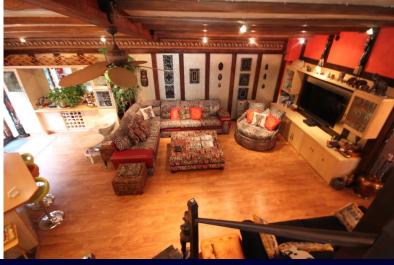

## AGENTS NOTES

If you have been seeking a property that is truly unique and has a huge floor area with the wow! factor then it has arrived.

Jaw dropping open plan features which commence the moment you walk through the front doors. Tucked away in in the heart of Thorpe Bay just a stroll to the shopping area of the Broadway and C2C main line railway station. The sea front is roughly half a mile away and regular bus routes pass nearby.

This remarkable property offers so many combinations from working from home with an existing very large office which could also be adapted to an additional possible bedroom.

Popular at the moment is the open plan living space with a very well equipped kitchen area and projecting breakfast bar area.

Additionally there is parking to the front as well as double glazing and gas central heating with a relatively new boiler.

LIVING ROOM 30' 0'' x 22' 0'' (9.14m x 6.71m)

**DINING AREA** 15' 4" x 7' 10" (4.67m x 2.39m)