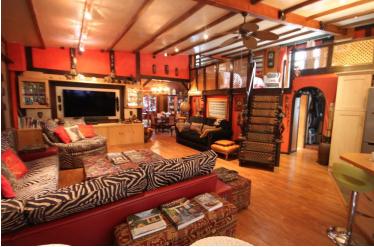

This remarkable property offers so many combinations from working from home with an existing very large office which could also be adapted to an additional possible bedroom.

Popular at the moment is the open plan living space with a very well equipped kitchen area and projecting breakfast bar area.

Additionally there is parking to the front as well as double glazing and gas central heating with a relatively new boiler.

LIVING ROOM 30' 0'' x 22' 0'' (9.14m x 6.71m)

**DINING AREA** 15' 4" x 7' 10" (4.67m x 2.39m)