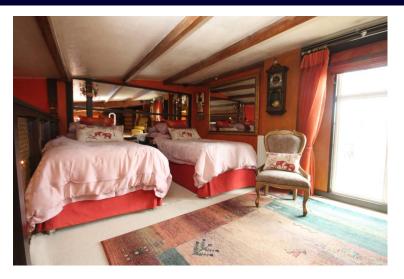

The flexible dining room & study space give way to a further rear reception room which again could be adapted to a possible bedroom with a dressing room off. The mezzanine first floor main bedroom is very

impressive measuring 29'3 in length which truly needs to be seen.

The family bathroom to the ground floor is beautifully presented with both bath & separate shower.

The entrance to the property enjoys a rather lovely courtyard area filled with vines and potted plants, very inviting.

**FIRST FLOOR BEDROOM** 29' 3" x 8' 10" (8.92m x 2.69m)