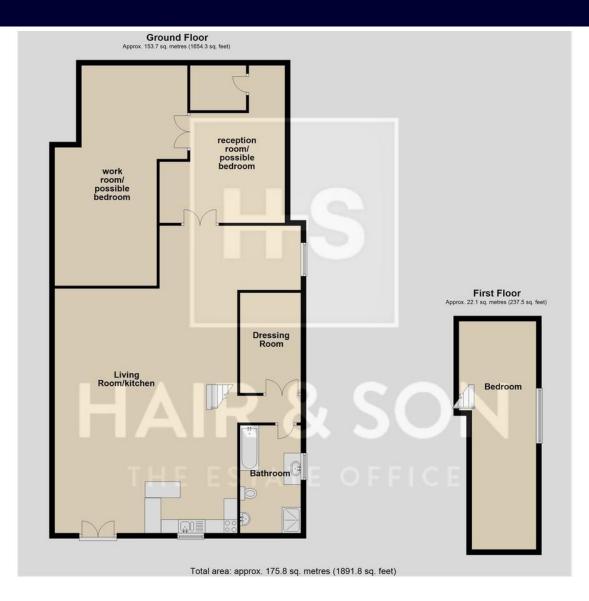

Additionally there is parking to the front as well as double glazing and gas central heating with a relatively new boiler.

LIVING ROOM 30' 0'' x 22' 0'' (9.14m x 6.71m)

**DINING AREA** 15' 4" x 7' 10" (4.67m x 2.39m)

### **KITCHEN AREA / OPEN PLAN**

**SECOND RECEPTION/POSSIBLE BEDROOM** 19' 4" x 15' 4" (5.89m x 4.67m)

DRESSING ROOM 13' 4" x 9' 9" (4.06m x 2.97m)

**WORK ROOM / POTENTIAL BEDROOM** 27' 6'' x 12' 9'' (8.38m x 3.89m)

**FIRST FLOOR BEDROOM** 29' 3" x 8' 10" (8.92m x 2.69m)

### PARKING

These particulars are accurate to the best of our knowledge but do not constitute an offer or contract. Photos are for representation only and do not imply the inclusion of fixtures and fittings. The floor plans are not to scale and only provide an indication of the layout.