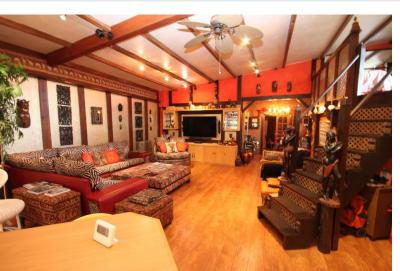

## AGENTS NOTES

If you have been seeking a property that is truly unique and has a huge floor area with the wow! factor then it has arrived.

Jaw dropping open plan features which commence the moment you walk through the front doors. Tucked away in in the heart of Thorpe Bay just a stroll to the shopping area of the Broadway and C2C main line railway station. The sea front is roughly half a mile away and regular bus routes pass nearby.

This remarkable property offers so many combinations from working from home with an existing very large office which could also be adapted to an additional possible bedroom.

Popular at the moment is the open plan living space with a very well equipped kitchen area and projecting breakfast bar area.

Additionally there is parking to the front as well as double glazing and gas central heating with a relatively new boiler.

LIVING ROOM 30' 0'' x 22' 0'' (9.14m x 6.71m)

**DINING AREA** 15' 4" x 7' 10" (4.67m x 2.39m)