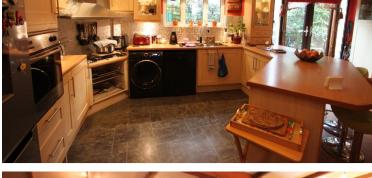

This remarkable property offers so many combinations from working from home with an existing very large office which could also be adapted to an additional possible bedroom.

Popular at the moment is the open plan living space with a very well equipped kitchen area and projecting breakfast bar area.

### **KITCHEN AREA / OPEN PLAN**

**SECOND RECEPTION/POSSIBLE BEDROOM** 19' 4" x 15' 4" (5.89m x 4.67m)

DRESSING ROOM 13' 4" x 9' 9" (4.06m x 2.97m)

**WORK ROOM / POTENTIAL BEDROOM** 27' 6'' x 12' 9'' (8.38m x 3.89m)