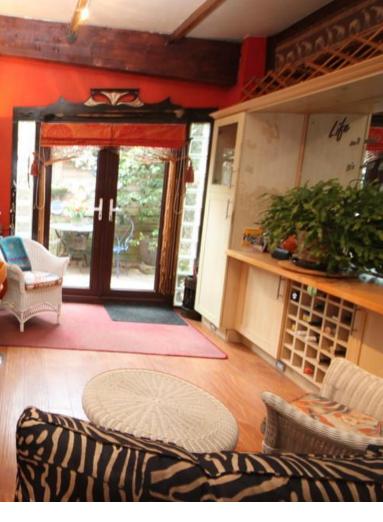

The flexible dining room & study space give way to a further rear reception room which again could be adapted to a possible bedroom with a dressing room off. The mezzanine first floor main bedroom is very