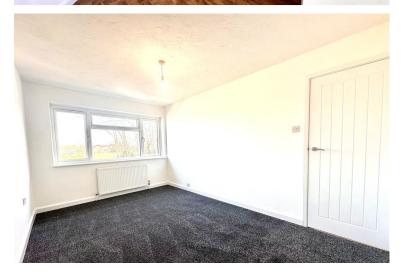

#### LANDING

**BEDROOM ONE** 14' 5" x 9' 0" (4.39m x 2.74m)

**BEDROOM TWO** 11' 4'' x 8' 9" (3.45m x 2.67m)

BEDROOM THREE 12' 0" x 5' 9" (3.66m x 1.75m)