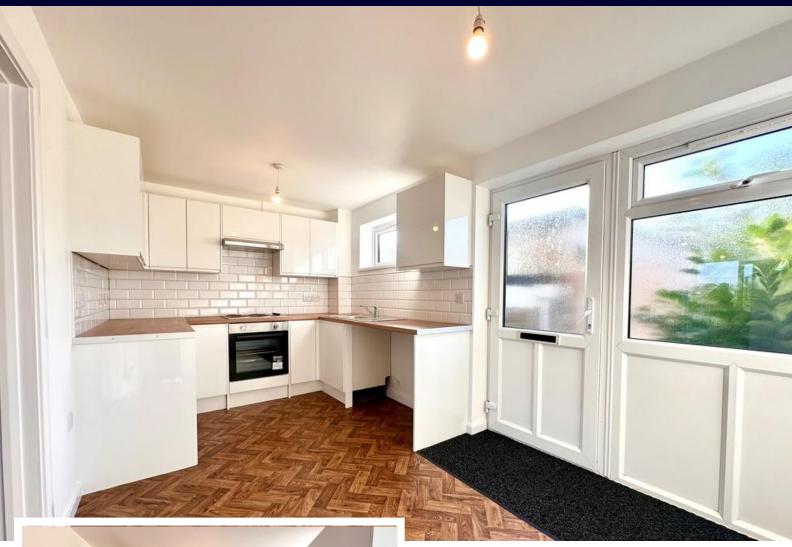

Boasting a stunning kitchen with Herringbone flooring, a large lounge measuring 18'0 x 15'1 with new carpets laid to floor. This room receives huge natural light making it a lovely retreat for relaxation.

### KITCHEN

15' 1" x 8' 8" (4.6m x 2.64m)

**LOUNGE** 18' 0'' x 15' 1'' (5.49m x 4.6m)