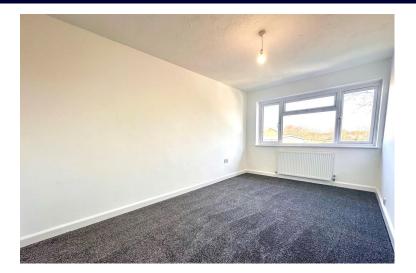

#### LANDING

**BEDROOM ONE** 14' 5" x 9' 0" (4.39m x 2.74m)

**BEDROOM TWO** 11' 4'' x 8' 9" (3.45m x 2.67m)

BEDROOM THREE 12' 0" x 5' 9" (3.66m x 1.75m)