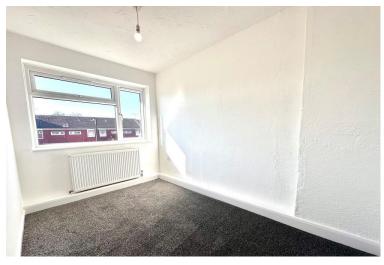

#### LANDING

**BEDROOM ONE** 14' 5" x 9' 0" (4.39m x 2.74m)

**BEDROOM TWO** 11' 4'' x 8' 9" (3.45m x 2.67m)

BEDROOM THREE 12' 0" x 5' 9" (3.66m x 1.75m)