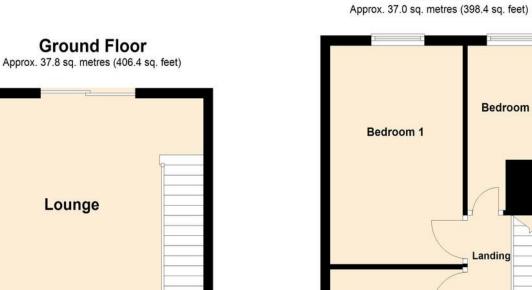

### KITCHEN

15' 1" x 8' 8" (4.6m x 2.64m)

**LOUNGE** 18' 0'' x 15' 1'' (5.49m x 4.6m)

#### LANDING

**BEDROOM ONE** 14' 5" x 9' 0" (4.39m x 2.74m)

**BEDROOM TWO** 11' 4'' x 8' 9" (3.45m x 2.67m)

BEDROOM THREE 12' 0" x 5' 9" (3.66m x 1.75m)

**First Floor** 

Bedroom 2

Bedroom 3

Landing

Bathroom

WC

Kitchen

Total area: approx. 74.8 sq. metres (804.8 sq. feet)