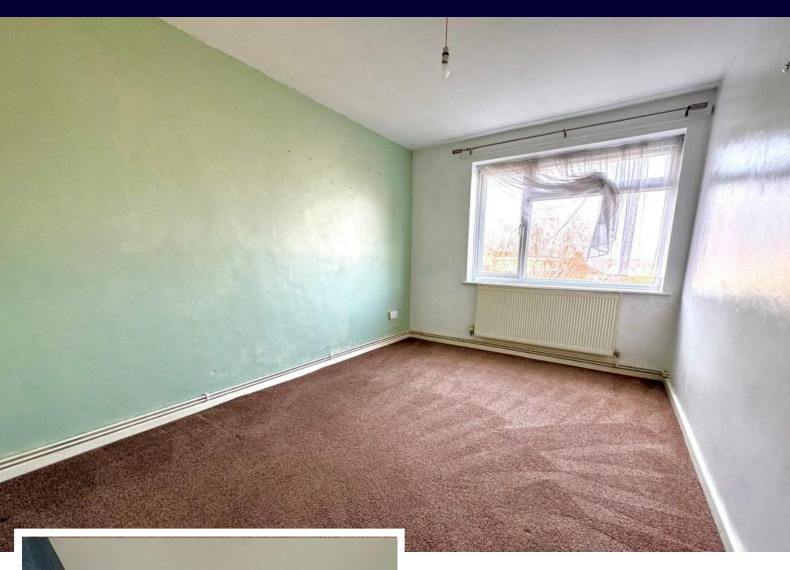

#### **BEDROOM ONE**

 $14' \ 1'' \ x \ 10' \ 3'' \ (4.29m \ x \ 3.12m)$  Double glazed window to front. Radiator.

#### **BEDROOM TWO**

13' 5"  $\times$  9' 2" (4.09m  $\times$  2.79m) Double glazed window to rear. Radiator.