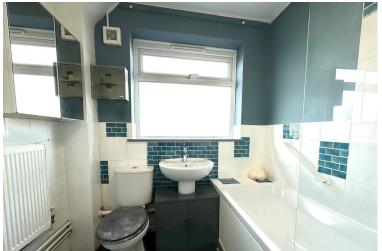

### **BATHROOM/WC**

White suite comprising panelled bath, pedestal wash hand basin and low flush W.C. Obscure double glazed window to rear. Partly tiled walls.