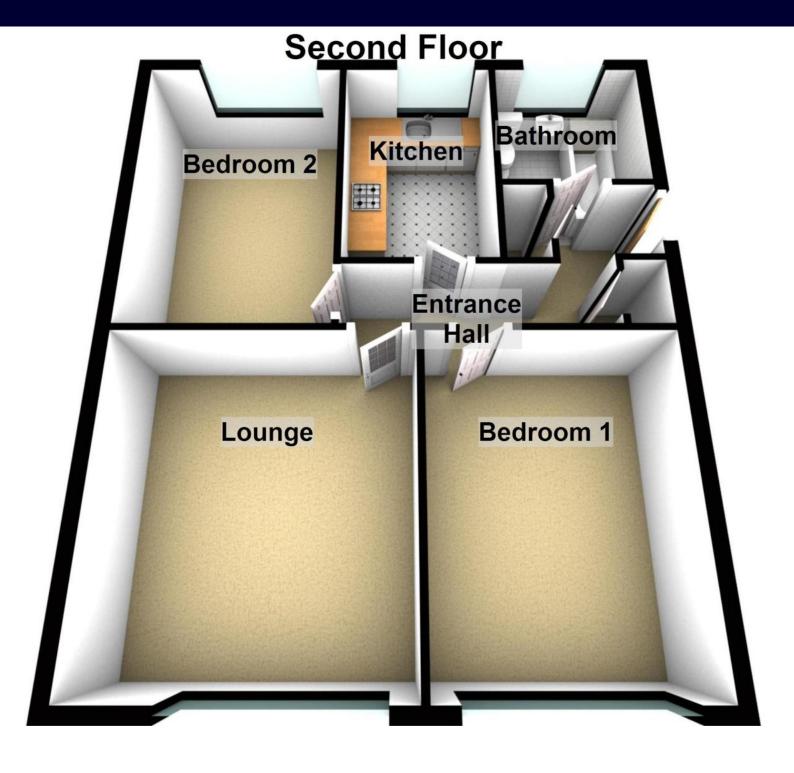

#### **ENTRANCE HALL**

Communal entrance lobby with stairs to third floor. Door to flat. Entrance hall with storage cupboards.

#### LOUNGE

 $14' \ 0" \ x \ 13' \ 0" \ (4.27m \ x \ 3.96m)$  Double glazed windows to front. Radiator.

#### **KITCHEN**

Range of worktops and cupboards. Plumbing for washing machine. Double glazed window to rear.

#### **BEDROOM ONE**

 $14' \ 1'' \ x \ 10' \ 3'' \ (4.29m \ x \ 3.12m)$  Double glazed window to front. Radiator.

#### **BEDROOM TWO**

13' 5"  $\times$  9' 2" (4.09m  $\times$  2.79m) Double glazed window to rear. Radiator.

### **BATHROOM/WC**

White suite comprising panelled bath, pedestal wash hand basin and low flush W.C. Obscure double glazed window to rear. Partly tiled walls.