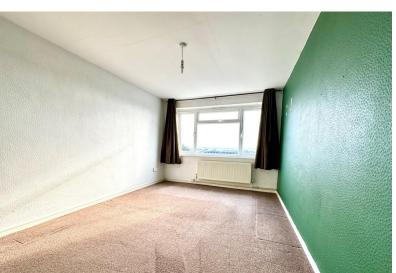

#### LOUNGE

 $14' \ 0" \ x \ 13' \ 0" \ (4.27m \ x \ 3.96m)$  Double glazed windows to front. Radiator.

#### **BEDROOM ONE**

 $14' \ 1'' \ x \ 10' \ 3'' \ (4.29m \ x \ 3.12m)$  Double glazed window to front. Radiator.

#### **BEDROOM TWO**

13' 5"  $\times$  9' 2" (4.09m  $\times$  2.79m) Double glazed window to rear. Radiator.