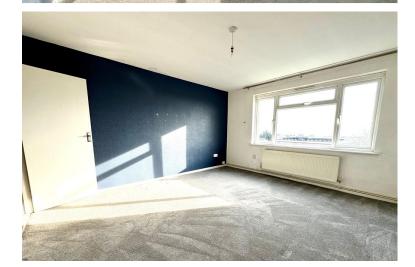

#### LOUNGE

 $14' \ 0" \ x \ 13' \ 0" \ (4.27m \ x \ 3.96m)$  Double glazed windows to front. Radiator.