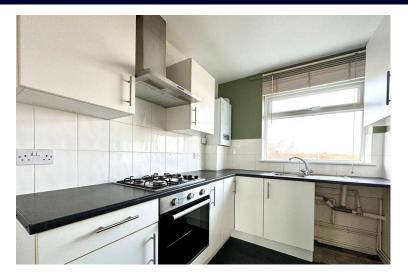

#### **KITCHEN**

Range of worktops and cupboards. Plumbing for washing machine. Double glazed window to rear.