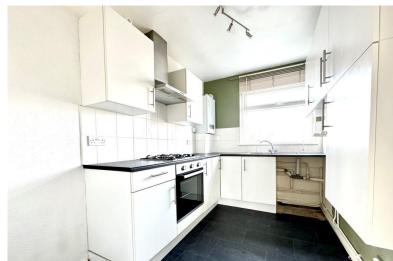

#### **KITCHEN**

Range of worktops and cupboards. Plumbing for washing machine. Double glazed window to rear.