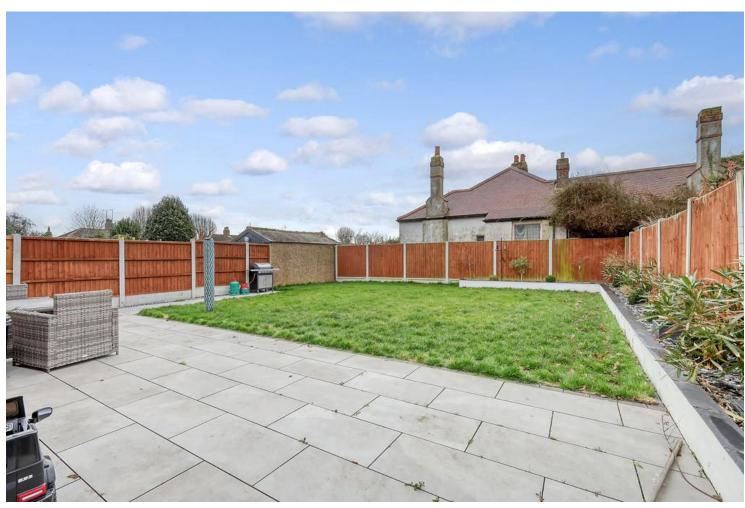

Further benefits to the internal accommodation include the convenient utility room and w/c.

Externally this home includes a shingled driveway allowing for ample off road parking for multiple cars. The rear garden is a blend of a slab-paved patio area and grass laid to lawn.