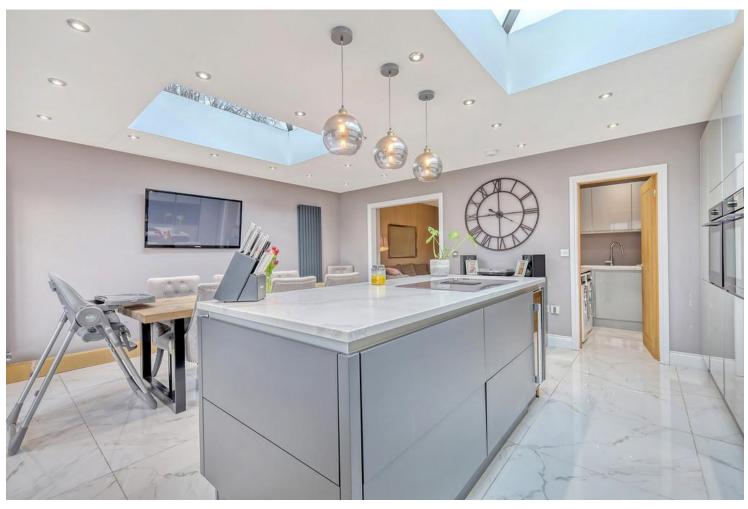

To the rear of the property you really do find the heart of the home with the open plan and vast kitchen/dining room featuring a central island. The kitchen has all of its appliances integrated helping to keep a minimalist feel to the room. While the room itself pervades vast natural light helped by the skylights above. A seamless entrance is provided in to the cosy living room making for a great retreat with the family.

# KITCHEN/DINING ROOM

18' 10" x 17' 6" (5.74m x 5.33m)