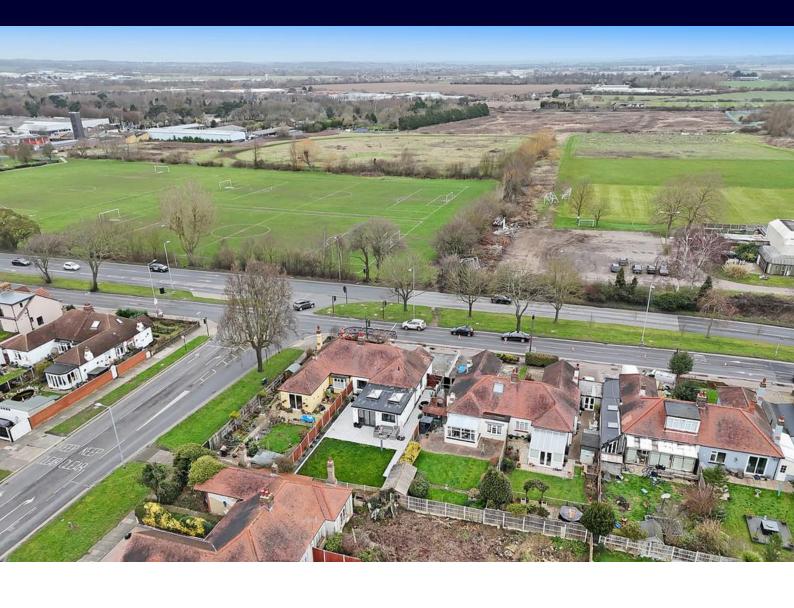

# Guide Price £440,000

A stunning double fronted semi-detached three bedroom bungalow which has been refurbished and modernised to a high standard throughout by the current vendors.

Welcome to a modern and stylish three bedroom semidetached bungalow in Eastern Avenue. The property has undergone a complete transformation in recent years with the current vendors having modernised, refurbished and re-configured to such a high standard throughout, which can only be fully appreciated with an internal viewing. A property that would make for an ideal family home with spacious accommodation throughout making it perfect for entertaining and relaxation.

Further benefits to the internal accommodation include the convenient utility room and w/c.

Externally this home includes a shingled driveway allowing for ample off road parking for multiple cars. The rear garden is a blend of a slab-paved patio area and grass laid to lawn.

Situated in a central location, within close distance to Prittlewell Station, local shops, Priory Park and well regarded schools in the area. Easy access to the A127 can also be provided.