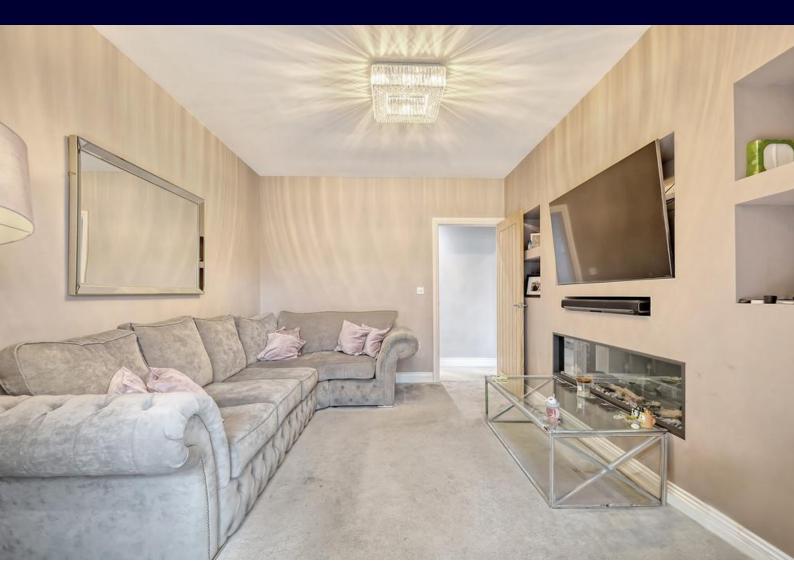

To the rear of the property you really do find the heart of the home with the open plan and vast kitchen/dining room featuring a central island. The kitchen has all of its appliances integrated helping to keep a minimalist feel to the room. While the room itself pervades vast natural light helped by the skylights above. A seamless entrance is provided in to the cosy living room making for a great retreat with the family.

# **LOUNGE**

13' 0" x 11' 0" (3.96m x 3.35m)