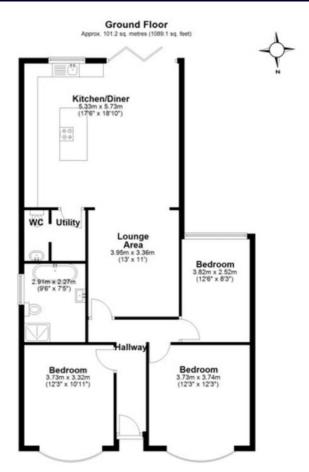

As you enter the bungalow you are welcomed in to a wide entrance hall that delivers access to the adjoining rooms at the front of the property. The accommodation comprises of three generously sized double bedrooms, with the two main rooms situated at the front. The bathroom comprises of a four piece suite and has been stylishly designed.

To the rear of the property you really do find the heart of the home with the open plan and vast kitchen/dining room featuring a central island. The kitchen has all of its appliances integrated helping to keep a minimalist feel to the room. While the room itself pervades vast natural light helped by the skylights above. A seamless entrance is provided in to the cosy living room making for a great retreat with the family.

Further benefits to the internal accommodation include the convenient utility room and w/c.

Externally this home includes a shingled driveway allowing for ample off road parking for multiple cars. The rear garden is a blend of a slab-paved patio area and grass laid to lawn.

#### **HALLWAY**

#### **BEDROOM ONE**

12' 3" x 12' 3" (3.73m x 3.73m)

#### **BEDROOM TWO**

12' 3" x 10' 11" (3.73m x 3.33m)

## **BEDROOM THREE**

12' 6" x 8' 3" (3.81m x 2.51m)

#### **BATHROOM**

9' 6" x 7' 5" (2.9m x 2.26m)

# **LOUNGE**

13' 0" x 11' 0" (3.96m x 3.35m)

# KITCHEN/DINING ROOM

18' 10" x 17' 6" (5.74m x 5.33m)

# **UTILITY ROOM/WC**

Total area: approx. 101.2 sq. metres (1089.1 sq. feet)

All measurements have been taken as a guide to prospective buyers only and are not precise. This plan is for illutrative purposes only and no responsibility for any error, commisco or misstationent. The services, systems and appliances shown have not been tested and no guarantee as to their operability or efficiency can be given. Measurements may have been taken from the widest area and may include wardrobe/supboard space. No guarantee is given to any measurements including total areas. Buyers are advised to take their own measurements.