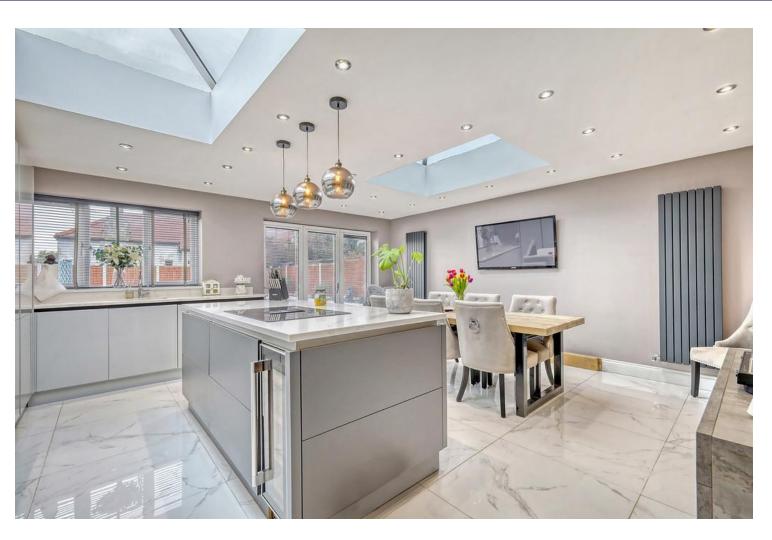

To the rear of the property you really do find the heart of the home with the open plan and vast kitchen/dining room featuring a central island. The kitchen has all of its appliances integrated helping to keep a minimalist feel to the room. While the room itself pervades vast natural light helped by the skylights above. A seamless entrance is provided in to the cosy living room making for a great retreat with the family.

# KITCHEN/DINING ROOM

18' 10" x 17' 6" (5.74m x 5.33m)