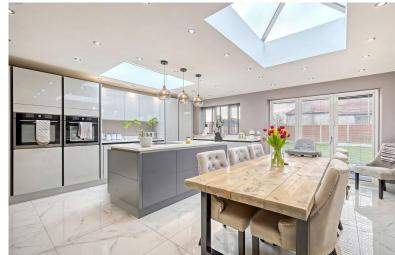

- SEMI-DETACHED BUNGALOW
- THREE BEDROOMS
- STUNNING OPEN PLAN KITCHEN DINER
- AMPLE OFF ROAD PARKING

To the rear of the property you really do find the heart of the home with the open plan and vast kitchen/dining room featuring a central island. The kitchen has all of its appliances integrated helping to keep a minimalist feel to the room. While the room itself pervades vast natural light helped by the skylights above. A seamless entrance is provided in to the cosy living room making for a great retreat with the family.

# KITCHEN/DINING ROOM

18' 10" x 17' 6" (5.74m x 5.33m)