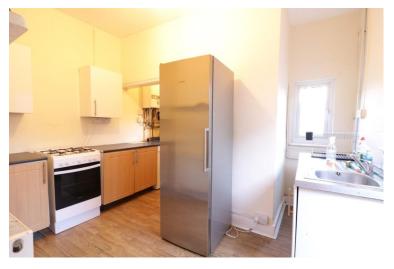

n providing plenty of space and also allowing for flexibility in its configuration.

The property is accessed via its own entrance, first with a locked gate and then a door that takes you in to the kitchen. Access to the property is granted through Balmoral road.

On the ground floor you have a fitted kitchen with base and eye level units, then a dining room space and further hallway which could be used as additional storage.

The first floor presents a large living room measuring  $17'7 \, x$  15'7 with a large bay fronted living room and door leading to a space which can be made into a balcony area. The further accommodation consists of three bedrooms, two doubles and one further single. As well a good sized family bathroom.

Externally you also have a paved garden space to the rear.











The location allows for close proximity to shops and eateries on London Road and Hamlet Court Road, it is also within walking to Westcliff Train Station with direct links to London Fenchurch Street.

Offered to the market with vacant possession, therefore no onward chain.

## **GROUND FLOOR**

#### **KITCHEN**

11' 7" x 11' 2" (3.53 m x 3.4 m)

#### **DINING ROOM**

11' 6" x 9' 9" (3.51m x 2.97m)

### HALL

11' 9" x 4' 8" (3.58m x 1.42m)

#### FIRST FLOOR:

#### **LANDING**

#### LIVING ROOM

17' 7" x 15' 7" (5.36m x 4.75m)

## **BEDROOM ONE**

12 ' 2" x 11' 5" (3.71m x 3.48m

## **BEDROOM TWO**

11' 8" x 11' 2" (3.56m x 3.4m)

## **BEDROOM THREE**

8' 5" x 6' 9" (2.57m x 2.06m)

#### **BATHROOM**

8' 8" x 7' 5" (2.64m x 2.26m)

## **REAR GARDEN SPACE**

#### **TENURE**

LEASE REMA