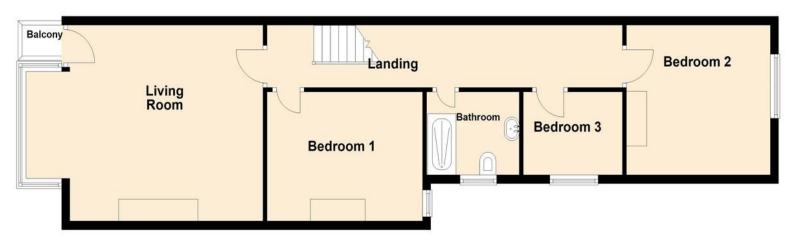

On the ground floor you have a fitted kitchen with base and eye level units, then a dining room space and further hallway which could be used as additional storage.

The first floor presents a large living room measuring  $17'7 \, x$  15'7 with a large bay fronted living room and door leading to a space which can be made into a balcony area. The further accommodation consists of three bedrooms, two doubles and one further single. As well a good sized family bathroom.

#### LIVING ROOM

17' 7" x 15' 7" (5.36m x 4.75m)

## **BEDROOM ONE**

12 ' 2" x 11' 5" (3.71m x 3.48m

## **BEDROOM TWO**

11' 8" x 11' 2" (3.56m x 3.4m)

## **BEDROOM THREE**

8' 5" x 6' 9" (2.57m x 2.06m)

#### **BATHROOM**

8' 8" x 7' 5" (2.64m x 2.26m)