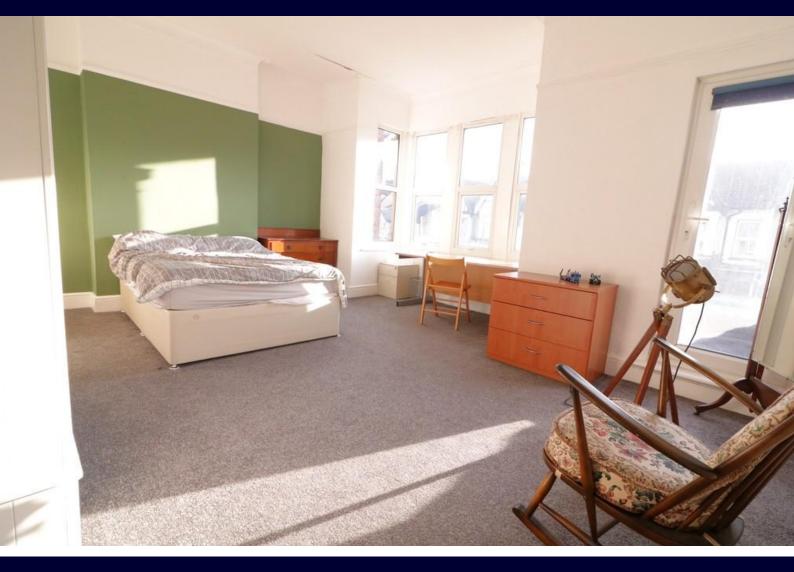

#### LIVING ROOM

17' 7" x 15' 7" (5.36m x 4.75m)

## **BEDROOM ONE**

12 ' 2" x 11' 5" (3.71m x 3.48m

## **BEDROOM TWO**

11' 8" x 11' 2" (3.56m x 3.4m)