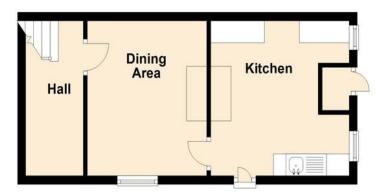

On the ground floor you have a fitted kitchen with base and eye level units, then a dining room space and further hallway which could be used as additional storage.

The first floor presents a large living room measuring  $17'7 \, x$  15'7 with a large bay fronted living room and door leading to a space which can be made into a balcony area. The further accommodation consists of three bedrooms, two doubles and one further single. As well a good sized family bathroom.

#### **KITCHEN**

11' 7" x 11' 2" (3.53 m x 3.4 m)

#### **DINING ROOM**

11' 6" x 9' 9" (3.51m x 2.97m)

### HALL

11' 9" x 4' 8" (3.58m x 1.42m)