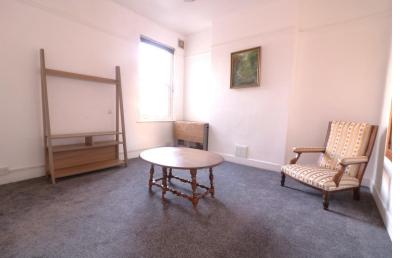

On the ground floor you have a fitted kitchen with base and eye level units, then a dining room space and further hallway which could be used as additional storage.

The first floor presents a large living room measuring  $17'7 \, x$  15'7 with a large bay fronted living room and door leading to a space which can be made into a balcony area. The further accommodation consists of three bedrooms, two doubles and one further single. As well a good sized family bathroom.

#### LIVING ROOM

17' 7" x 15' 7" (5.36m x 4.75m)