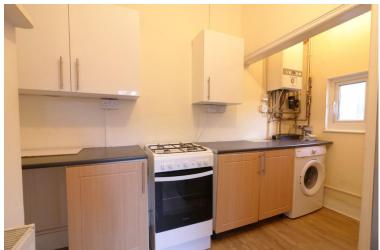

providing plenty of space and also allowing for flexibility in its configuration.

The property is accessed via its own entrance, first with a locked gate and then a door that takes you in to the kitchen. Access to the property is granted through Balmoral road.

On the ground floor you have a fitted kitchen with base and eye level units, then a dining room space and further hallway which could be used as additional storage.

The first floor presents a large living room measuring  $17'7 \, x$  15'7 with a large bay fronted living room and door leading to a space which can be made into a balcony area. The further accommodation consists of three bedrooms, two doubles and one further single. As well a good sized family bathroom.

Externally you also have a paved garden space to the rear.











The location allows for close proximity to shops and eateries on London Road and Hamlet Court Road, it is also within walking to Westcliff Train Station with direct links to London Fenchurch Street.

Offered to the market with vacant possession, therefore no onward chain.

## **GROUND FLOOR**

#### **KITCHEN**

11' 7" x 11' 2" (3.53 m x 3.4 m)

#### **DINING ROOM**

11' 6" x 9' 9" (3.51m x 2.97m)

### HALL

11' 9" x 4' 8" (3.58m x 1.42m)

#### FIRST FLOOR:

#### **LANDING**

#### LIVING ROOM

17' 7" x 15' 7" (5.36m x 4.75m)

## **BEDROOM ONE**

12 ' 2" x 11' 5" (3.71m x 3.48m

## **BEDROOM TWO**

11' 8" x 11' 2" (3.56m x 3.4m)

## **BEDROOM THREE**

8' 5" x 6' 9" (2.57m x 2.06m)

#### **BATHROOM**

8' 8" x 7' 5" (2.64m x 2.26m)

## **REAR GARDEN SPACE**

#### **TENURE**

LEASE REMAIN