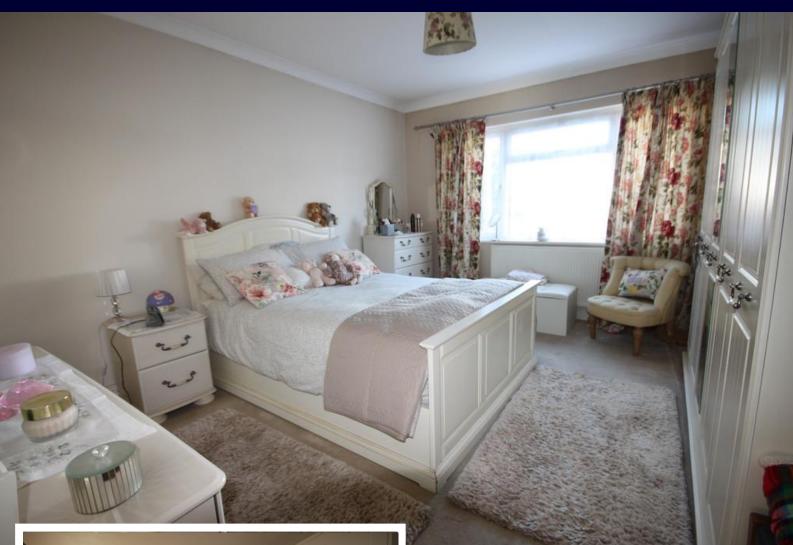

# BEDROOM

14' 3" x 11' 9" (4.34m x 3.58m) Great size double bedroom with loads of space. Double glazed window to the front

#### BEDROOM

13' 0" x 10' 9" (3.96m x 3.28m) This second bedroom also offers lots of space and is certainly a double as well with two double glazed windows