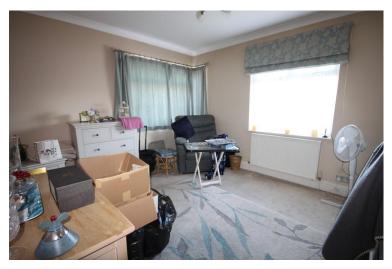

# BEDROOM

14' 3" x 11' 9" (4.34m x 3.58m) Great size double bedroom with loads of space. Double glazed window to the front

#### BEDROOM

13' 0" x 10' 9" (3.96m x 3.28m) This second bedroom also offers lots of space and is certainly a double as well with two double glazed windows