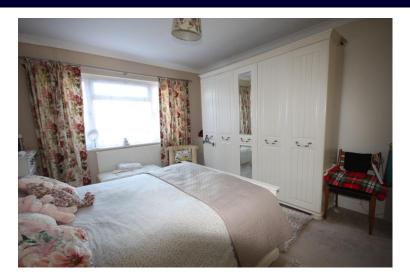

# BEDROOM

14' 3" x 11' 9" (4.34m x 3.58m) Great size double bedroom with loads of space. Double glazed window to the front

#### BEDROOM

13' 0" x 10' 9" (3.96m x 3.28m) This second bedroom also offers lots of space and is certainly a double as well with two double glazed windows