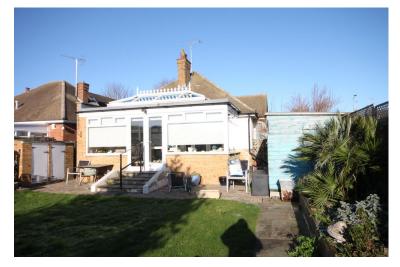

# Woodgrange Drive Southend-on-Sea

- NO ONWARD CHAIN
- SOUTH BACKING GARDEN
- UPVC CONSERVATORY
- FABULOUS LOUNGE

# Offers In Excess Of £500,000

NO ONWARD CHAIN Stunning and beautifully presented two large double bedroom detached bungalow on a corner plot with a south backing garden and detached garage with additional parking. Lovely lounge with rear conservatory .

# GARDEN

The ideal size and south facing with patio and a seating area which is a real sun trap.

Access to the side and front with the garden wrapping round the property

These particulars are accurate to the best of our knowledge but do not constitute an offer or contract. Photos are for representation only and do not imply the inclusion of fixtures and fittings. The floor plans are not to scale and only provide an indication of the layout.