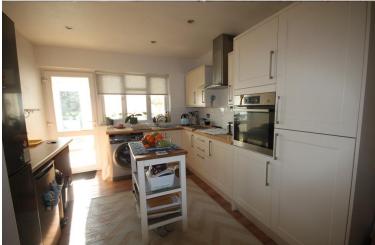

# **KITCHEN**

15' 3" x 10' 2" (4.65m x 3.1m) Large modem and laid out nicely with plenty of cupboard space and work surface areas.

There is a built in upright fridge freezer along with a four ring electric hob and eye level oven.

Corner built in cupboard with the boiler and a double glazed door and window opening out to the conservatory.