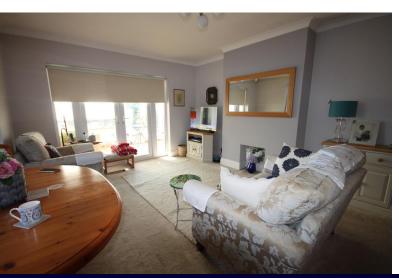

#### LOUNGE

16' 9" x 14' 6" (5.11m x 4.42m) A delightful room bright and airy with direct access to the superb conservatory added to the rear reached from double glazed French doors. There is an additional bay window to the side