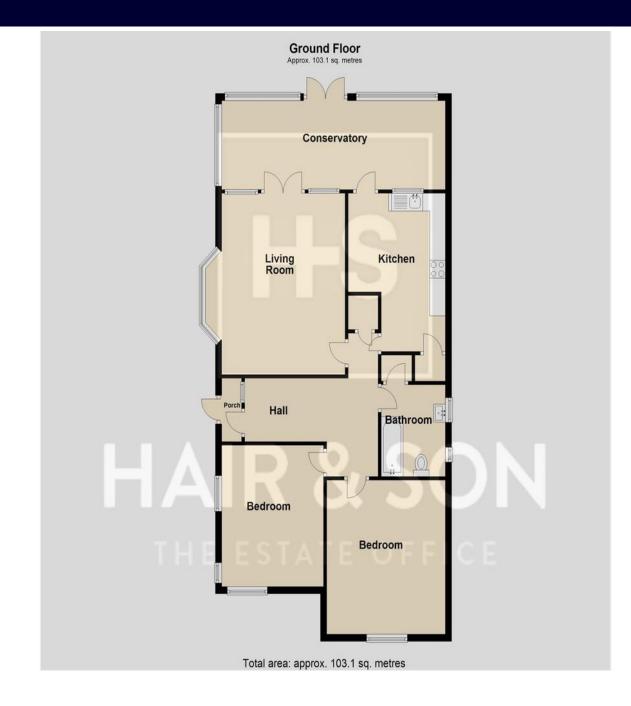

### HALL

Large inviting hall way with plenty of space and very nicely decorated setting the tone for the remainder of the property. Access to the loft with ladder. New replacement doors to all rooms and plenty of cupboard storage.

#### LOUNGE

16' 9" x 14' 6" (5.11m x 4.42m) A delightful room bright and airy with direct access to the superb conservatory added to the rear reached from double glazed French doors. There is an additional bay window to the side

# BEDROOM

14' 3" x 11' 9" (4.34m x 3.58m) Great size double bedroom with loads of space. Double glazed window to the front

#### BEDROOM

13' 0" x 10' 9" (3.96m x 3.28m) This second bedroom also offers lots of space and is certainly a double as well with two double glazed windows

# CONSERVATORY

19' 8" x 8' 2" (5.99m x 2.49m) Whatan addition to this splendid bungalow double glazed south facing with a lantern rooflight window as well. It just creates an area to sit out and enjoy the south facing garden.

# BATHROOM

Modern and a wow factor with a large bath new wash basin & W.C. Modern tiling and windows to the side.

# **KITCHEN**

15' 3" x 10' 2" (4.65m x 3.1m) Large modem and laid out nicely with plenty of cupboard space and work surface areas.

There is a built in upright fridge freezer along with a four ring electric hob and eye level oven.