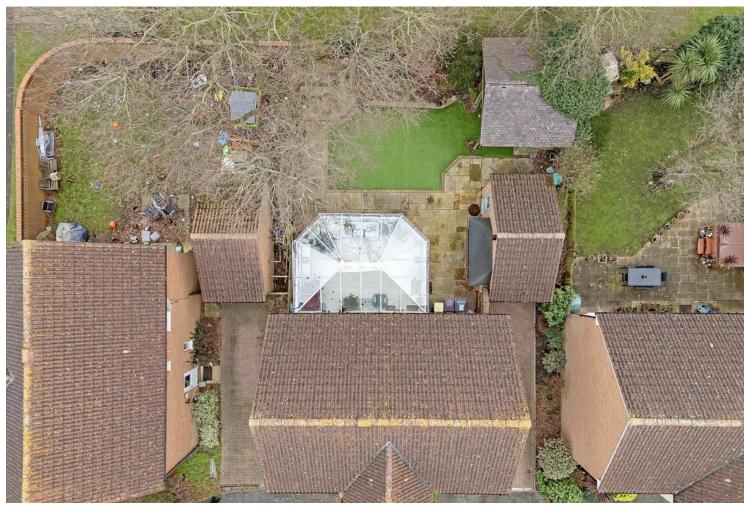

Externally you have a garage/outbuilding offering plenty of space for storage, the garden is a mixture of a hard standing patio area and artificial grass. To the front of the property you have a driveway.

# **OUTBUILDING**

## **GARDEN**

These particulars are accurate to the best of our knowledge but do not constitute an offer or contract. Photos are for representation only and do not imply the inclusion of fixtures and fittings. The floor plans are not to scale and only provide an indication of the layout.