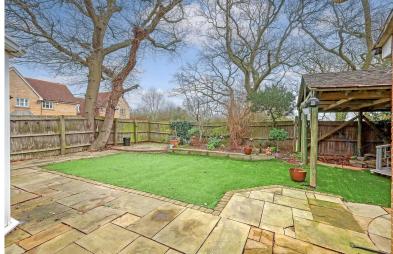

Externally you have a garage/outbuilding offering plenty of space for storage, the garden is a mixture of a hard standing patio area and artificial grass. To the front of the property you have a driveway.

## **GARDEN**

These particulars are accurate to the best of our knowledge but do not constitute an offer or contract. Photos are for representation only and do not imply the inclusion of fixtures and fittings. The floor plans are not to scale and only provide an indication of the layout.