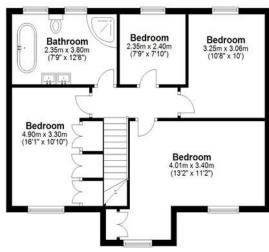

Upstairs you have the four bedrooms within the property as well as the four piece family bathroom that consists of a bathtub, shower, wash hand basin and a low level w/c, although this room does require some slight modernisation.

## **FIRST FLOOR:**

## **BEDROOM ONE**

13' 2" x 11' 2" (4.01m x 3.4m)

## **BEDROOM TWO**

16' 1" x 10' 10" (4.9m x 3.3m)

#### **BEDROOM THREE**

10' 8" x 10' 0" (3.25m x 3.05m)

## **BEDROOM FOUR**

7' 10" x 7' 9" (2.39m x 2.36m)

## **BATHROOM**

12' 6" x 7' 9" (3.81m x 2.36m)

#### Ground Floor Approx. 99.0 sq. metres (1065.1 sq. feet)

First Floor Approx. 62.4 sq. metres (671.1 sq. feet)

Total area: approx. 161.3 sq. metres (1736.2 sq. feet)

All measurements have been taken as a guide to prospective buyers only and are not precise. This plan is for illutrative purposes only and no responsibility for any error, ommison or misstatement. The services, systems and appliances shown have not been tested and no guarantee as to their operability or efficiency can be given. Measurements may have been taken from the widest area and may include wardrobeicupboard space. No guarantee is given to any measurements including total areas. Buyers are advised to take their own measurements.