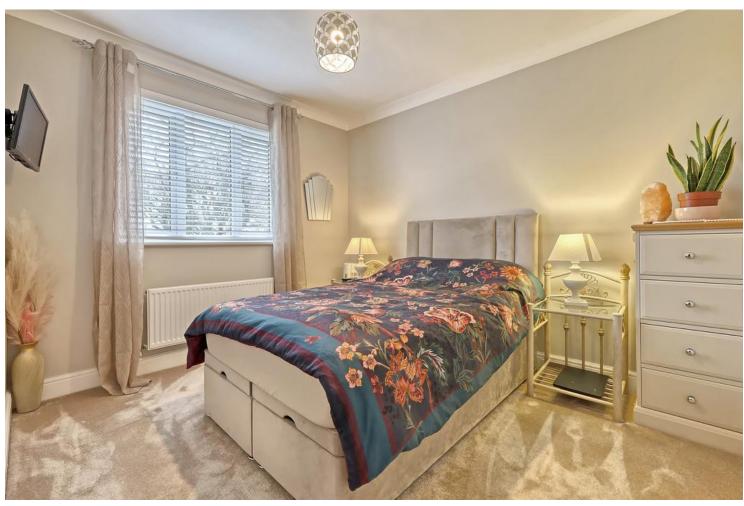

Upstairs you have the four bedrooms within the property as well as the four piece family bathroom that consists of a bathtub, shower, wash hand basin and a low level w/c, although this room does require some slight modernisation.

## **BEDROOM ONE**

13' 2" x 11' 2" (4.01m x 3.4m)

## **BEDROOM TWO**

16' 1" x 10' 10" (4.9m x 3.3m)

#### **BEDROOM THREE**

10' 8" x 10' 0" (3.25m x 3.05m)

## **BEDROOM FOUR**

7' 10" x 7' 9" (2.39m x 2.36m)