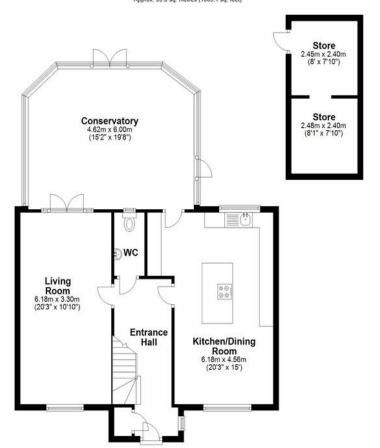

The property comprises of an open plan kitchen/ dining area which offers fantastic space entertaining and dining, the contemporary kitchen is presented with a gloss finish and features integrated appliances and space for additional white goods. The living room adds a perfect space for relaxation complimented with a bright and airy feel to the room. Further to the ground floor you have a separate w/c and lastly a conservatory with vasts amounts of space.

#### **ENTRANCE HALL**

# **KITCHEN/DINING ROOM**

20' 3" x 15' 0" (6.17m x 4.57m)

#### **LIVING ROOM**

20 ' 3" x 10' 10" (6.17m x 3.3m)

# W/C

## **CONSERVATORY**

19' 8" x 15' 2" (5.99m x 4.62m)

#### Ground Floor Approx. 99.0 sq. metres (1065.1 sq. feet)

First Floor Approx. 62.4 sq. metres (671.1 sq. feet)

Total area: approx. 161.3 sq. metres (1736.2 sq. feet)

All measurements have been taken as a guide to prospective buyers only and are not precise. This plan is for illutrative purposes only and no responsibility for any error, ommison or misstatement. The services, systems and appliances shown have not been tested and no guarantee as to their operability or efficiency can be given. Measurements may have been taken from the widest area and may include wardrobeicupboard space. No guarantee is given to any measurements including total areas. Buyers are advised to take their own measurements.