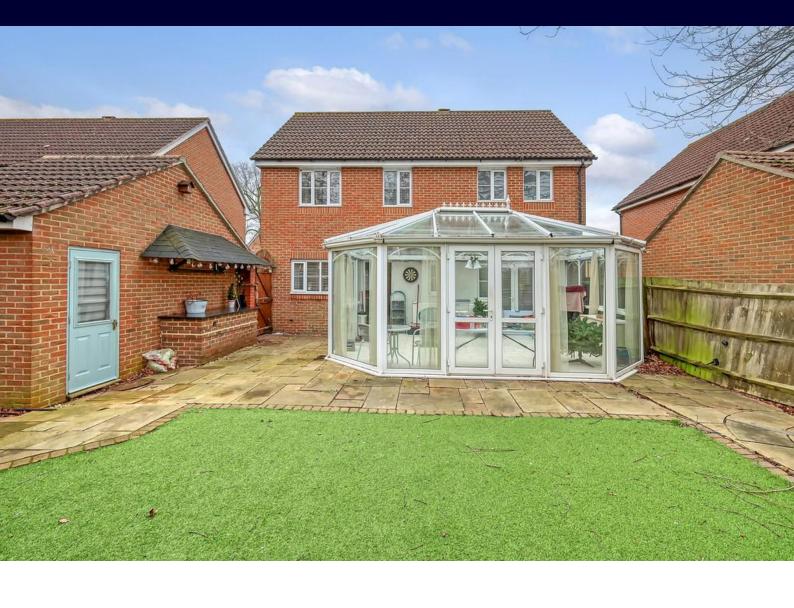

# Guide Price £550,000

\*\*NO ONWARD CHAIN\*\* A stunning and contemporary four bedroom detached house in the heart of Rochford, please enquire now to view this perfect potential family home.

Hair & Son are proud to present this impressive four bedroom detached house in Victory Lane which is located on the sought after Trafalgar Green Development, which has schools and shops nearby. This could make a fantastic family home, while also coming to the market with no onward chain.

The property comprises of an open plan kitchen/ dining area which offers fantastic space entertaining and dining, the contemporary kitchen is presented with a gloss finish and features integrated appliances and space for additional white goods. The living room adds a perfect space for relaxation complimented with a bright and airy feel to the room. Further to the ground floor you have a separate w/c and lastly a conservatory with vasts amounts of space.

Externally you have a garage/outbuilding offering plenty of space for storage, the garden is a mixture of a hard standing patio area and artificial grass. To the front of the property you have a driveway.

## **GARDEN**

These particulars are accurate to the best of our knowledge but do not constitute an offer or contract. Photos are for representation only and do not imply the inclusion of fixtures and fittings. The floor plans are not to scale and only provide an indication of the layout.