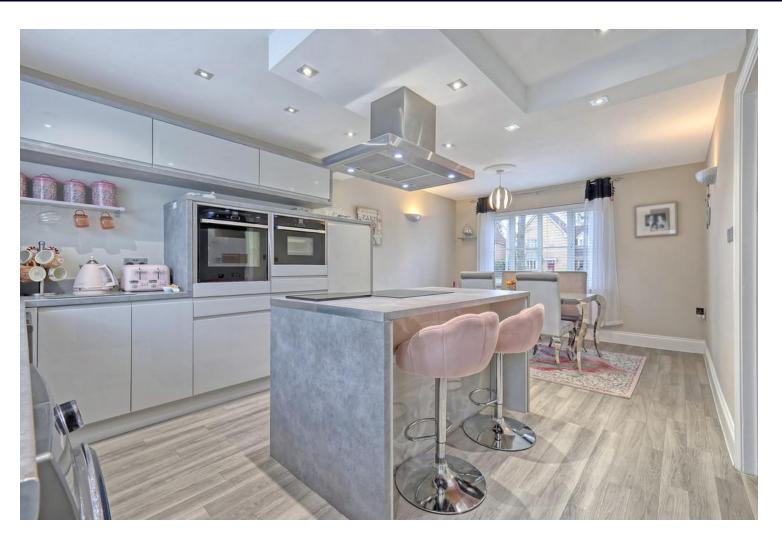

The property comprises of an open plan kitchen/ dining area which offers fantastic space entertaining and dining, the contemporary kitchen is presented with a gloss finish and features integrated appliances and space for additional white goods. The living room adds a perfect space for relaxation complimented with a bright and airy feel to the room. Further to the ground floor you have a separate w/c and lastly a conservatory with vasts amounts of space.

# **KITCHEN/DINING ROOM**

20' 3" x 15' 0" (6.17m x 4.57m)