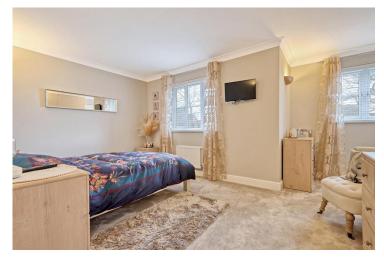

Upstairs you have the four bedrooms within the property as well as the four piece family bathroom that consists of a bathtub, shower, wash hand basin and a low level w/c, although this room does require some slight modernisation.

## **BEDROOM ONE**

13' 2" x 11' 2" (4.01m x 3.4m)

## **BEDROOM TWO**

16' 1" x 10' 10" (4.9m x 3.3m)

#### **BEDROOM THREE**

10' 8" x 10' 0" (3.25m x 3.05m)

## **BEDROOM FOUR**

7' 10" x 7' 9" (2.39m x 2.36m)