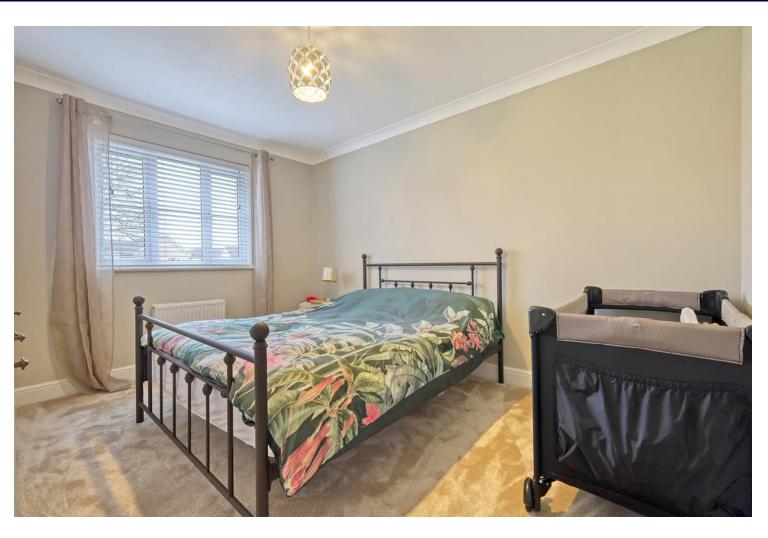

Upstairs you have the four bedrooms within the property as well as the four piece family bathroom that consists of a bathtub, shower, wash hand basin and a low level w/c, although this room does require some slight modernisation.

## **BEDROOM ONE**

13' 2" x 11' 2" (4.01m x 3.4m)

## **BEDROOM TWO**

16' 1" x 10' 10" (4.9m x 3.3m)

#### **BEDROOM THREE**

10' 8" x 10' 0" (3.25m x 3.05m)

## **BEDROOM FOUR**

7' 10" x 7' 9" (2.39m x 2.36m)