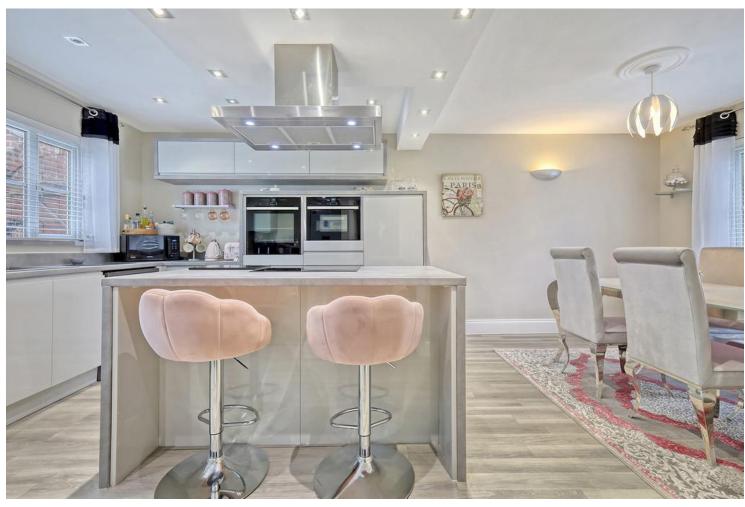

The property comprises of an open plan kitchen/ dining area which offers fantastic space entertaining and dining, the contemporary kitchen is presented with a gloss finish and features integrated appliances and space for additional white goods. The living room adds a perfect space for relaxation complimented with a bright and airy feel to the room. Further to the ground floor you have a separate w/c and lastly a conservatory with vasts amounts of space.

# **KITCHEN/DINING ROOM**

20' 3" x 15' 0" (6.17m x 4.57m)