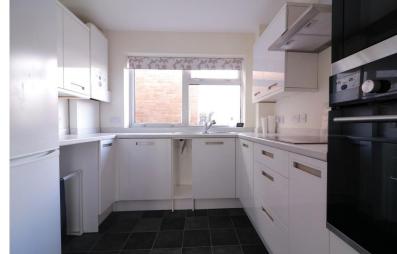

The accommodation comprises of two double bedrooms, a nicely tiled bathroom consisting of a panelled bathtub with an overhead shower attachment, and a wash hand basin. A separate w/c is also found. Further to the apartment you have the fitted kitchen with high specification appliances.

#### **KITCHEN**

8' 6" x 6' 8" (2.59m x 2.03m)