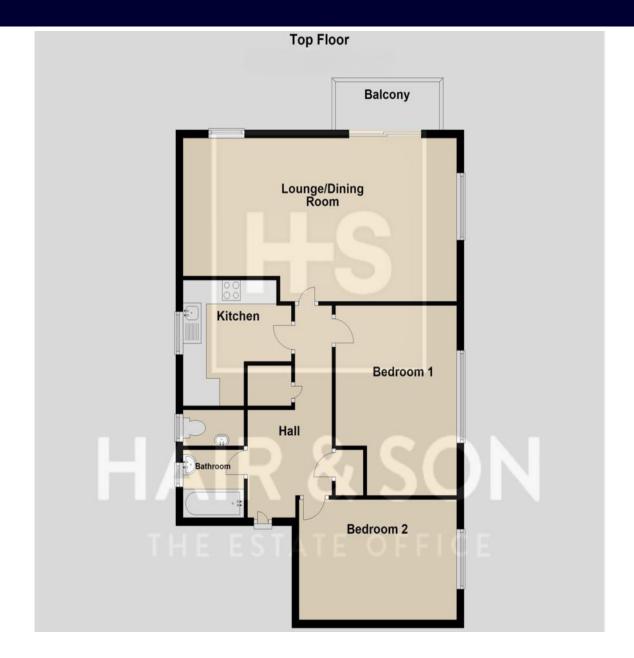

### **HALLWAY**

#### **BATHROOM**

5' 6" x 5' 6" (1.68m x 1.68m)

#### WC

5' 6" x 2' 9" (1.68m x 0.84m)

### **LOUNGE/DINING ROOM**

26' 2" x 13' 2" (7.98m x 4.01m)

#### **KITCHEN**

8' 6" x 6' 8" (2.59m x 2.03m)

#### **BEDROOM ONE**

13' 2" x 12' 6" (4.01m x 3.81m)

### **BEDROOM TWO**

11' 9" x 9' 9" (3.58m x 2.97m)

### **BALCONY**