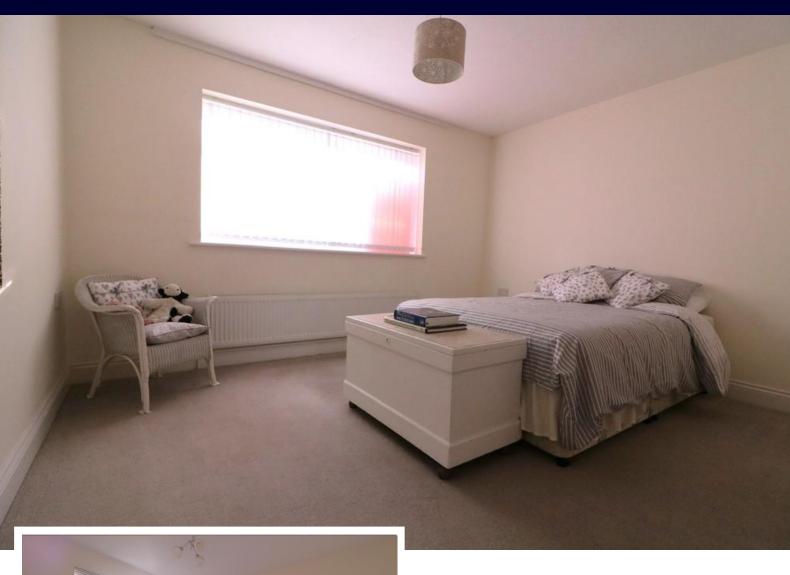

#### **BEDROOM ONE**

13' 2" x 12' 6" (4.01m x 3.81m)

### **BEDROOM TWO**

11' 9" x 9' 9" (3.58m x 2.97m)