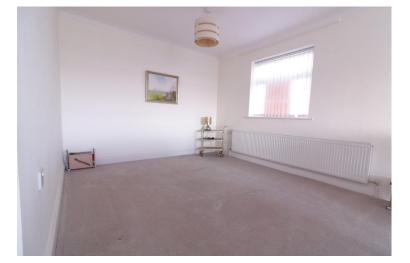

#### **BEDROOM ONE**

13' 2" x 12' 6" (4.01m x 3.81m)

### **BEDROOM TWO**

11' 9" x 9' 9" (3.58m x 2.97m)