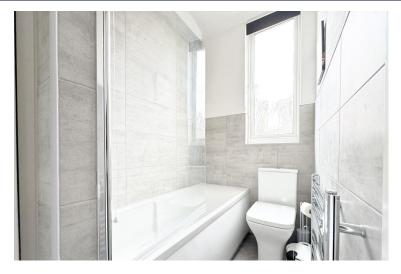

#### **BATHROOM**

Tiled flooring and walls, low level w/c, panelled bathtub, vanity unit with inset wash hand basin. Double glazed window to front aspect.