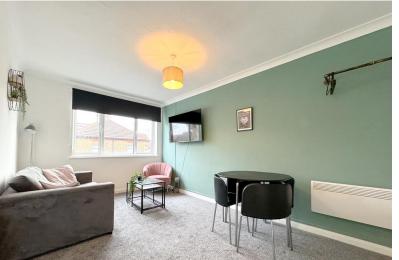

#### LIVING ROOM

15' 7" x 9' 5" (4.75m x 2.87m) Decorated to a great standard, carpet laid to floor, wall mounted storage heater, double glazed window to front aspect.