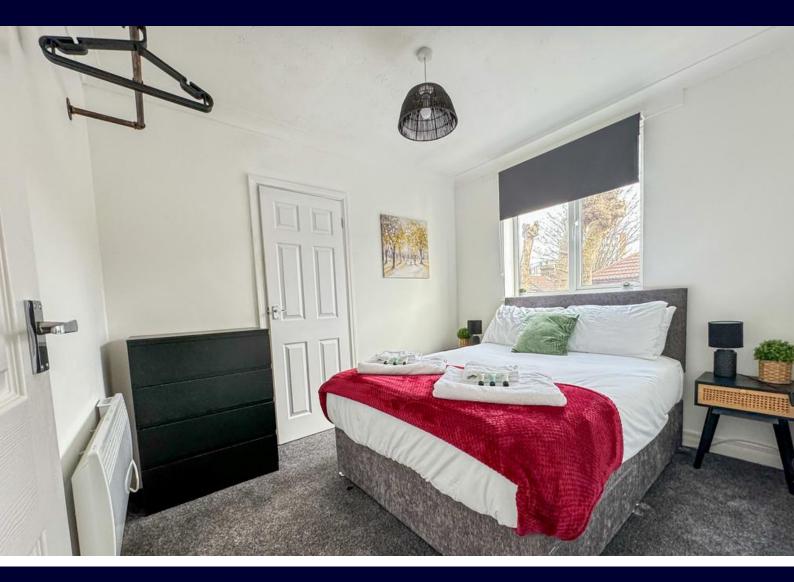

#### **BEDROOM**

10' 0"  $\times$  8' 7" (3.05m  $\times$  2.62m) Redecorated, carpet laid to floor, and double glazed to the front aspect.