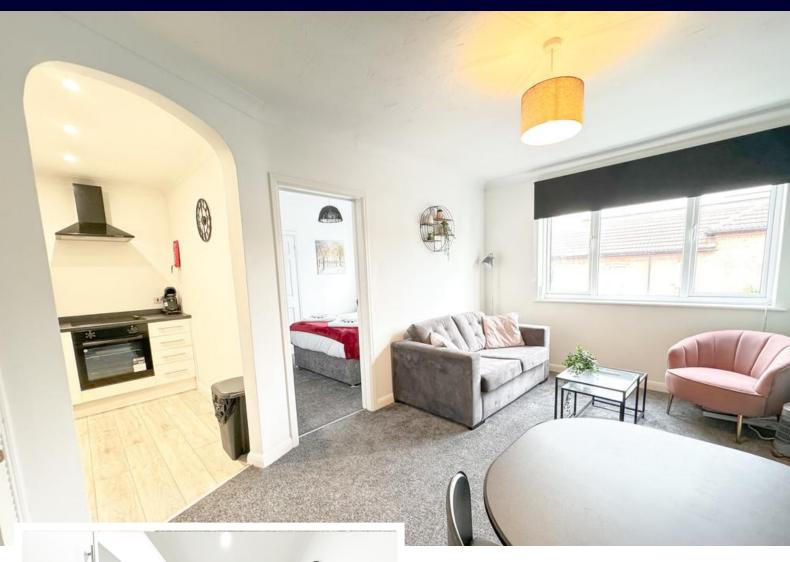

The internal accommodation comprises of a lovely living room measuring  $15'7 \times 9'5$  which offers a great place for relaxation. Further to the apartment you have a contemporary kitchen, a stylish bathroom and the double bedroom.

#### LIVING ROOM

15' 7" x 9' 5" (4.75m x 2.87m) Decorated to a great standard, carpet laid to floor, wall mounted storage heater, double glazed window to front aspect.