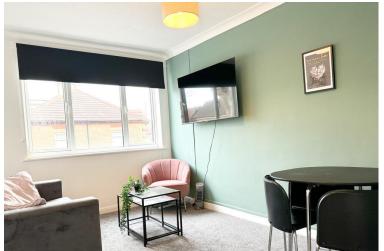

#### LIVING ROOM

15' 7" x 9' 5" (4.75m x 2.87m) Decorated to a great standard, carpet laid to floor, wall mounted storage heater, double glazed window to front aspect.