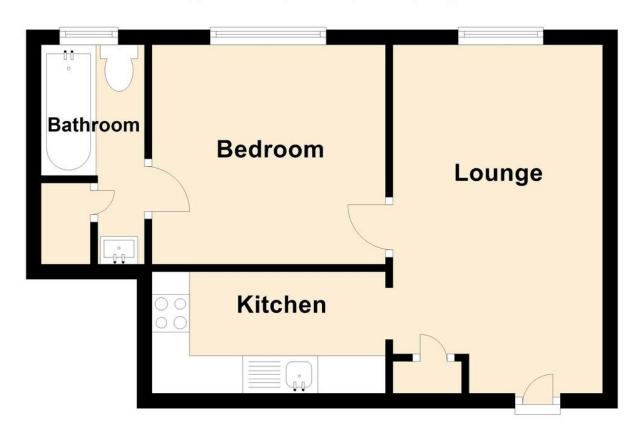

The internal accommodation comprises of a lovely living room measuring  $15'7 \times 9'5$  which offers a great place for relaxation. Further to the apartment you have a contemporary kitchen, a stylish bathroom and the double bedroom.

#### LIVING ROOM

15' 7" x 9' 5" (4.75m x 2.87m) Decorated to a great standard, carpet laid to floor, wall mounted storage heater, double glazed window to front aspect.

#### **KITCHEN**

10' 0" x 5' 6" (3.05m x 1.68m) Contemporary Galley Kitchen with base and eye level units, fitted with a matching oven, hob and extractor fan and also providing space for all white goods.

#### **BEDROOM**

10' 0"  $\times$  8' 7" (3.05m  $\times$  2.62m) Redecorated, carpet laid to floor, and double glazed to the front aspect.

#### **BATHROOM**

Tiled flooring and walls, low level w/c, panelled bathtub, vanity unit with inset wash hand basin. Double glazed window to front aspect.

### **First Floor**

Approx. 32.1 sq. metres (345.9 sq. feet)

Total area: approx. 32.1 sq. metres (345.9 sq. feet)

t. 01702 34 11 77