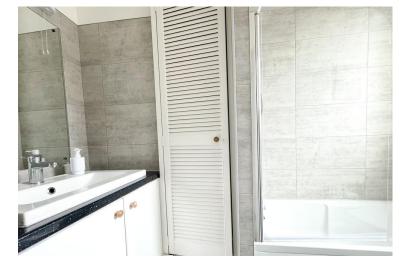

#### **BATHROOM**

Tiled flooring and walls, low level w/c, panelled bathtub, vanity unit with inset wash hand basin. Double glazed window to front aspect.