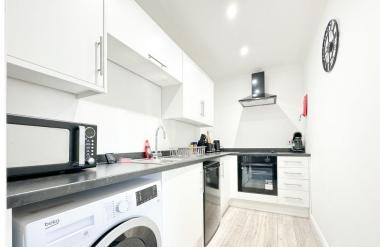

#### **KITCHEN**

10' 0" x 5' 6" (3.05m x 1.68m) Contemporary Galley Kitchen with base and eye level units, fitted with a matching oven, hob and extractor fan and also providing space for all white goods.