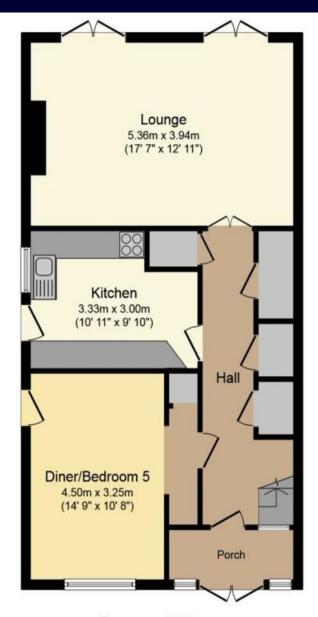

# **DINING ROOM**

14' 9" x 7' 9" (4.5m x 2.36m)

#### **KITCHEN**

10' 8" x 9' 8" (3.25m x 2.95m)

# **LIVING ROOM**

17' 7" x 13' 0" (5.36m x 3.96m)

**Ground Floor** 

**First Floor** 

Total floor area 118.9 sq. m. (1,280 sq. ft.) approx

Whilst every attempt has been made to ensure the accuracy of this floor plan, all measurements are approximate and no responsibility is taken for any error, omission or misstatement. This plan is for illustration purposes only and may not be representative of the property. Plan not to scale. Specifically no guarantee is given on the total square footage of the property if shown on this plan. Any figure given is for initial guidance only and should not be relied on as a basis of valuation.