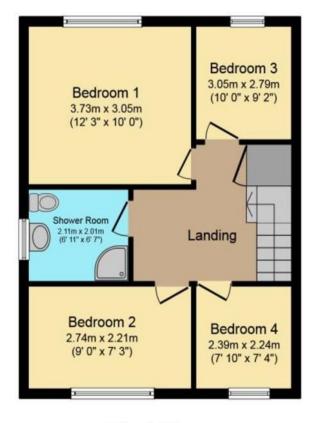

### **BEDROOM 1**

12' 3" x 10' 0" (3.73m x 3.05m)

#### **BEDROOM 2**

10' 0" x 9' 1" (3.05m x 2.77m)

### **BEDROOM 3**

9' 0" x 7' 3" (2.74m x 2.21m)

### **BEDROOM 4**

7' 9" x 7' 3" (2.36m x 2.21m)

## **BATHROOM**

6' 9" x 6' 6" (2.06m x 1.98m)

**Ground Floor** 

**First Floor** 

Total floor area 118.9 sq. m. (1,280 sq. ft.) approx

Whilst every attempt has been made to ensure the accuracy of this floor plan, all measurements are approximate and no responsibility is taken for any error, omission or misstatement. This plan is for illustration purposes only and may not be representative of the property. Plan not to scale. Specifically no guarantee is given on the total square footage of the property if shown on this plan. Any figure given is for initial guidance only and should not be relied on as a basis of valuation.