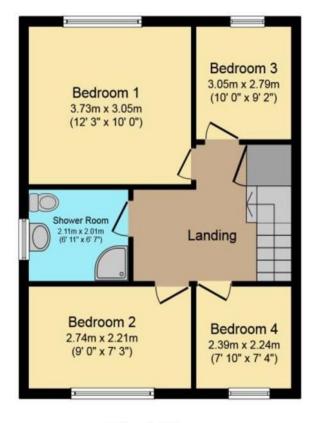

### **BEDROOM 1**

12' 3" x 10' 0" (3.73m x 3.05m)

#### **BEDROOM 2**

10' 0" x 9' 1" (3.05m x 2.77m)

### **BEDROOM 3**

9' 0" x 7' 3" (2.74m x 2.21m)

### **BEDROOM 4**

7' 9" x 7' 3" (2.36m x 2.21m)

### **BATHROOM**

6' 9" x 6' 6" (2.06m x 1.98m)

**Ground Floor** 

**First Floor** 

Total floor area 118.9 sq. m. (1,280 sq. ft.) approx

Whilst every attempt has been made to ensure the accuracy of this floor plan, all measurements are approximate and no responsibility is taken for any error, omission or misstatement. This plan is for illustration purposes only and may not be representative of the property. Plan not to scale. Specifically no guarantee is given on the total square footage of the property if shown on this plan. Any figure given is for initial guidance only and should not be relied on as a basis of valuation.