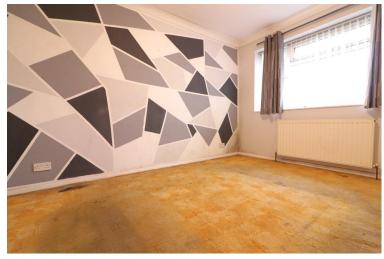

### **BEDROOM 1**

12' 3" x 10' 0" (3.73m x 3.05m)

#### **BEDROOM 2**

10' 0" x 9' 1" (3.05m x 2.77m)

### **BEDROOM 3**

9' 0" x 7' 3" (2.74m x 2.21m)

### **BEDROOM 4**

7' 9" x 7' 3" (2.36m x 2.21m)