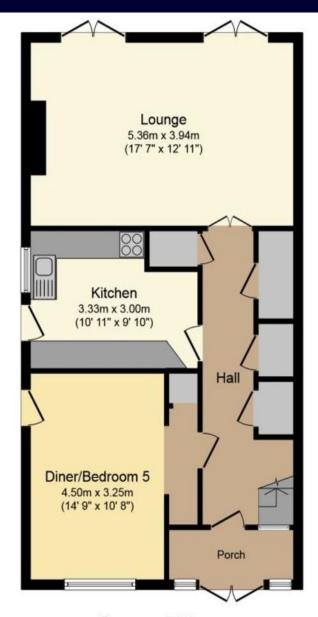

## **DINING ROOM**

14' 9" x 7' 9" (4.5m x 2.36m)

#### **KITCHEN**

10' 8" x 9' 8" (3.25m x 2.95m)

## **LIVING ROOM**

17' 7" x 13' 0" (5.36m x 3.96m)

**Ground Floor** 

**First Floor** 

Total floor area 118.9 sq. m. (1,280 sq. ft.) approx

Whilst every attempt has been made to ensure the accuracy of this floor plan, all measurements are approximate and no responsibility is taken for any error, omission or misstatement. This plan is for illustration purposes only and may not be representative of the property. Plan not to scale. Specifically no guarantee is given on the total square footage of the property if shown on this plan. Any figure given is for initial guidance only and should not be relied on as a basis of valuation.