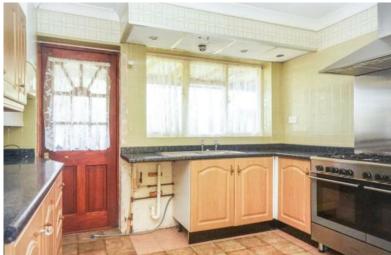

A fully fitted kitchen is located in the centre of the ground floor with direct access to the side of the property, accessing the car port and then the garden.

The property does require refurbishment throughout but does allow for a future buyer to put their own stamp on the property.

#### **KITCHEN**

10' 8" x 9' 8" (3.25m x 2.95m)