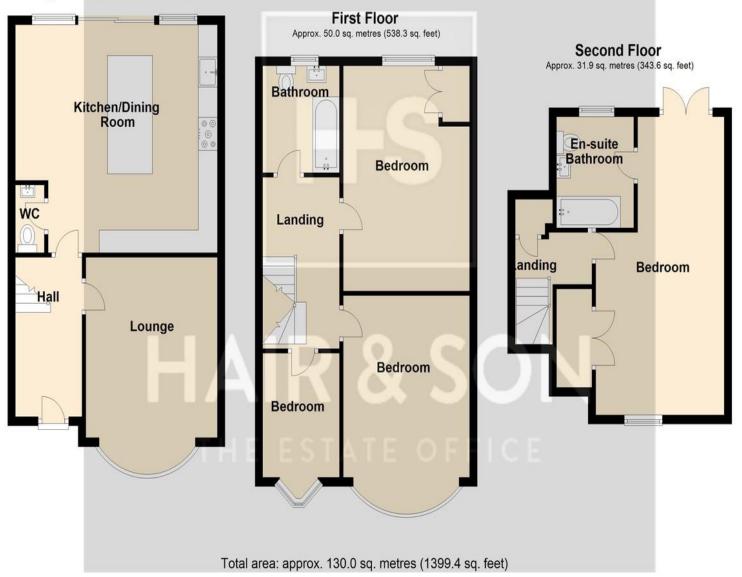

# Hildaville Drive Westcliff-on-Sea

- FOUR BEDROOMS
- TWO BATHROOMS
- 21' EN SUITE LOFT BEDROOM
- WEST BACKING GARDEN

### **AGENTS NOTES**

Without any doubt one of the nicest properties seen for some time and internally its an exceptional size with a very large en suite bedroom created in the loft space and two further double bedrooms to the first floor along with a fourth.

Just off the landing is the very nicely appointed bathroom with fully tiled walls and flooring.

The ground floor has it all! From the moment you enter the main hallway which is comfortable and inviting with luxury tiled flooring.

The main lounge to the front has immense character with a fabulous central feature fireplace and natural wood flooring.

To the rear there is a jaw dropping open plan quality bespoke fitted kitchen with a top of the range finish including a substantial island unit, integrated appliances and magnificent quartz work tops and complimenting wall back splashes.

Stand out quartz tiled flooring and a glorious dining area with a feature painted panelled wall.

Featuring uPVC full length sliding patio doors open out to the West facing garden.

#### HALLWAY

# LOUNGE

15' 6" x 11' 6" (4.72m x 3.51m)

**KITCHEN/DINER** 16' 7" x 17' 6" (5.05m x 5.33m)

## CLOAKROOM

### LANDING

**BEDROOM** 16' 2" x 10' 9" (4.93m x 3.28m)

#### BEDROOM

16' 6" x 10' 9" (5.03m x 3.28m)

#### BEDROOM

9'0" x 6' 6" (2.74m x 1.98m)

#### BATHROOM

## EN SUITE BEDROOM

21' 7" x 9' 7" (6.58m x 2.92m)

#### GARDEN

These particulars are accurate to the best of our knowledge but do not constitute an offer or contract. Photos are for representation only and do not imply the inclusion of fixtures and fittings. The floor plans are not to scale and only provide an indication of the layout.