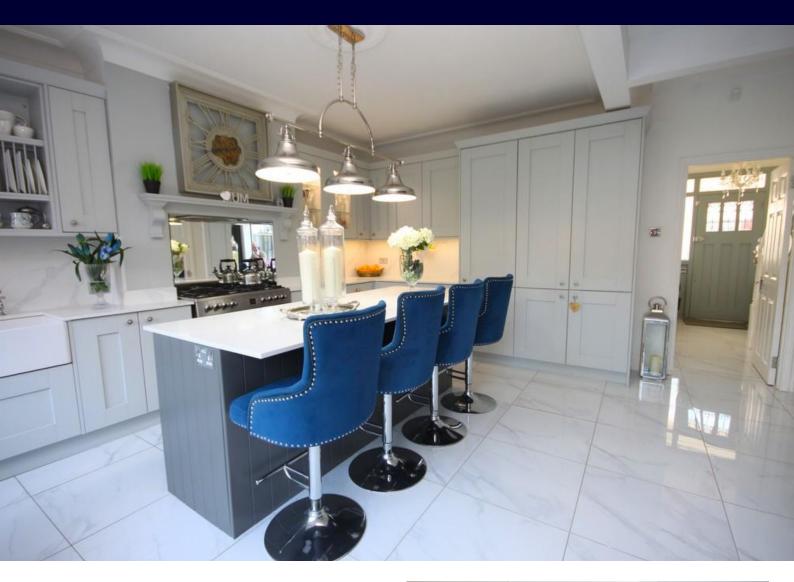

The main lounge to the front has immense character with a fabulous central feature fireplace and natural wood flooring.

To the rear there is a jaw dropping open plan quality bespoke fitted kitchen with a top of the range finish including a substantial island unit, integrated appliances and magnificent quartz work tops and complimenting wall back splashes.

Stand out quartz tiled flooring and a glorious dining area with a feature painted panelled wall.

Featuring uPVC full length sliding patio doors open out to the West facing garden.

# LOUNGE

15' 6" x 11' 6" (4.72m x 3.51m)

**KITCHEN/DINER** 16' 7" x 17' 6" (5.05m x 5.33m)