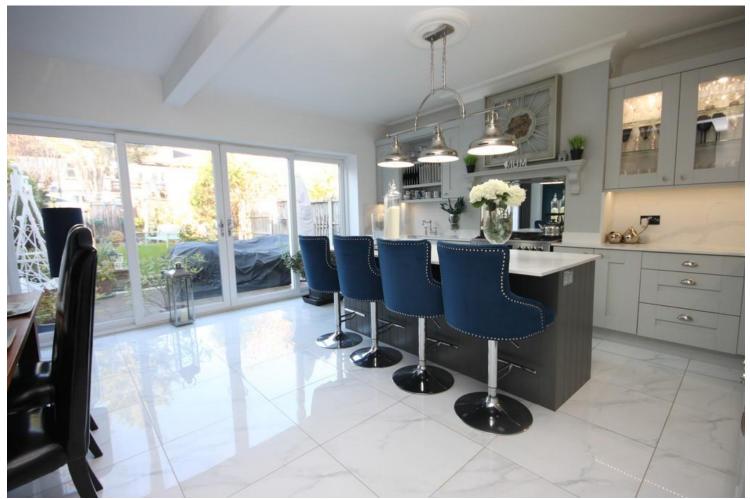

The main lounge to the front has immense character with a fabulous central feature fireplace and natural wood flooring.

To the rear there is a jaw dropping open plan quality bespoke fitted kitchen with a top of the range finish including a substantial island unit, integrated appliances and magnificent quartz work tops and complimenting wall back splashes.

Stand out quartz tiled flooring and a glorious dining area with a feature painted panelled wall.

Featuring uPVC full length sliding patio doors open out to the West facing garden.

# LOUNGE

15' 6" x 11' 6" (4.72m x 3.51m)

**KITCHEN/DINER** 16' 7" x 17' 6" (5.05m x 5.33m)