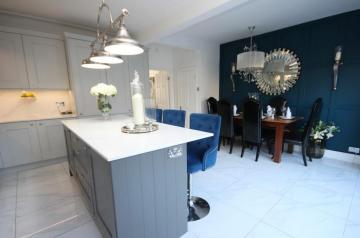

The main lounge to the front has immense character with a fabulous central feature fireplace and natural wood flooring.

To the rear there is a jaw dropping open plan quality bespoke fitted kitchen with a top of the range finish including a substantial island unit, integrated appliances and magnificent quartz work tops and complimenting wall back splashes.

Stand out quartz tiled flooring and a glorious dining area with a feature painted panelled wall.

Featuring uPVC full length sliding patio doors open out to the West facing garden.

# LOUNGE

15' 6" x 11' 6" (4.72m x 3.51m)

**KITCHEN/DINER** 16' 7" x 17' 6" (5.05m x 5.33m)