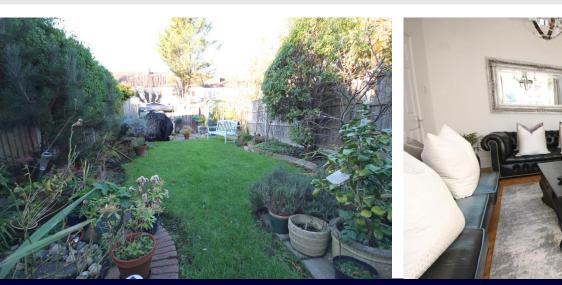

Stand out quartz tiled flooring and a glorious dining area with a feature painted panelled wall.

Featuring uPVC full length sliding patio doors open out to the West facing garden.

#### GARDEN

These particulars are accurate to the best of our knowledge but do not constitute an offer or contract. Photos are for representation only and do not imply the inclusion of fixtures and fittings. The floor plans are not to scale and only provide an indication of the layout.