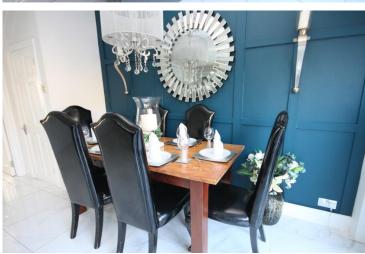

Stand out quartz tiled flooring and a glorious dining area with a feature painted panelled wall.

Featuring uPVC full length sliding patio doors open out to the West facing garden.