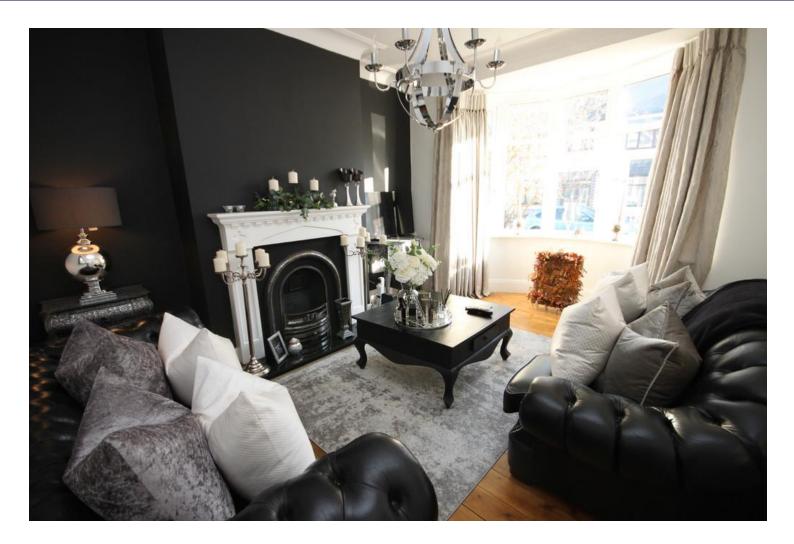

The main lounge to the front has immense character with a fabulous central feature fireplace and natural wood flooring.

To the rear there is a jaw dropping open plan quality bespoke fitted kitchen with a top of the range finish including a substantial island unit, integrated appliances and magnificent quartz work tops and complimenting wall back splashes.

# LOUNGE

15' 6" x 11' 6" (4.72m x 3.51m)

**KITCHEN/DINER** 16' 7" x 17' 6" (5.05m x 5.33m)