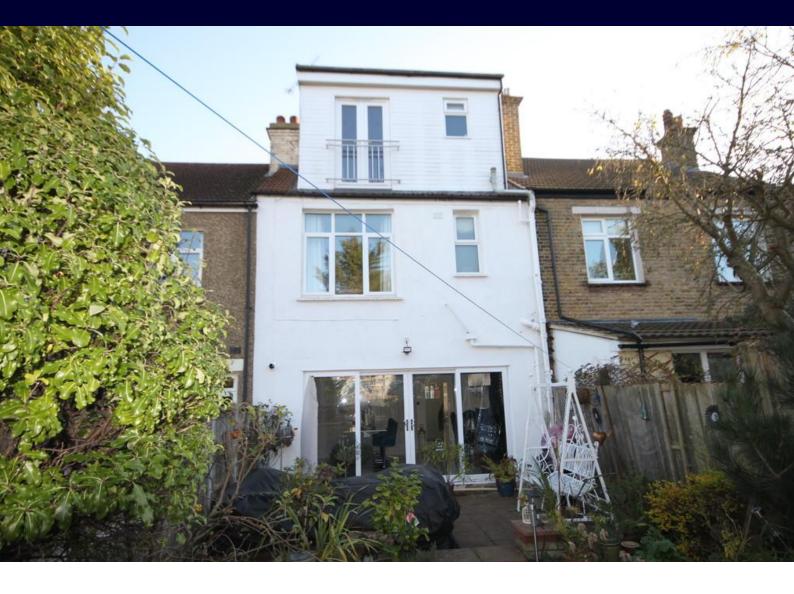

Stand out quartz tiled flooring and a glorious dining area with a feature painted panelled wall.

Featuring uPVC full length sliding patio doors open out to the West facing garden.

#### GARDEN

These particulars are accurate to the best of our knowledge but do not constitute an offer or contract. Photos are for representation only and do not imply the inclusion of fixtures and fittings. The floor plans are not to scale and only provide an indication of the layout.