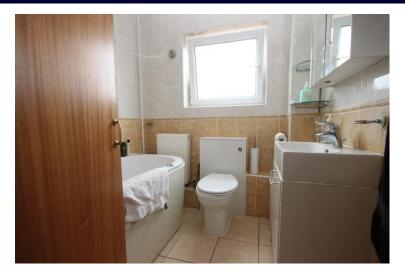

## BATHROOM

**BEDROOM** 15' 4" x 10' 3" (4.67m x 3.12m)

BEDROOM 12' 8" x 10' 6" (3.86m x 3.2m)