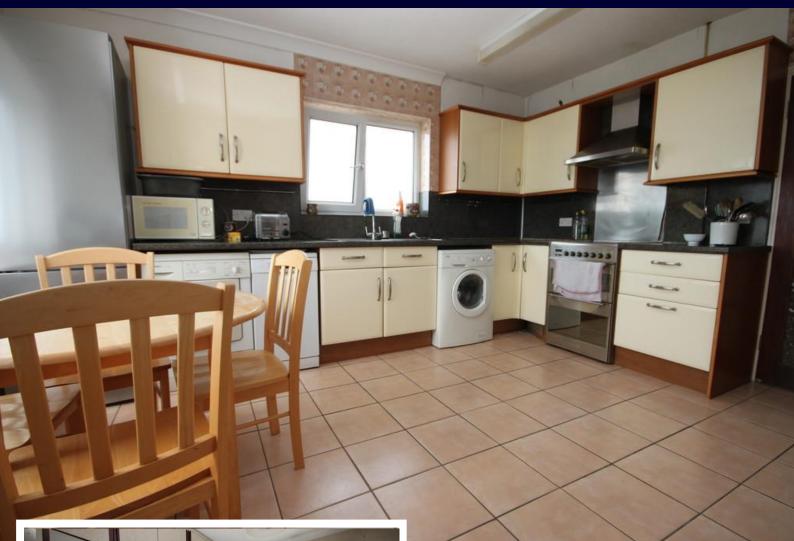

Offered with no onward chain and benefitting from a garage with parking in front located to the rear accessed under the covered driveway.

The accommodation offers two bedrooms with bathroom and open plan kitchen diner with direct access to the living room opening out to the balcony.

#### HALL

LIVING ROOM 14' 8'' x 11' 9'' (4.47m x 3.58m)

**KITCHEN/DINER** 13' 9" x 10' 0" (4.19m x 3.05m)