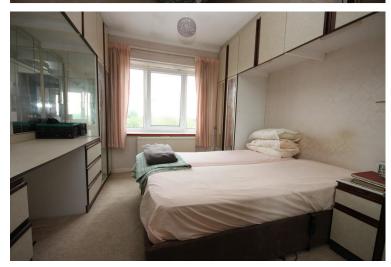

## BATHROOM

**BEDROOM** 15' 4" x 10' 3" (4.67m x 3.12m)

BEDROOM 12' 8" x 10' 6" (3.86m x 3.2m)