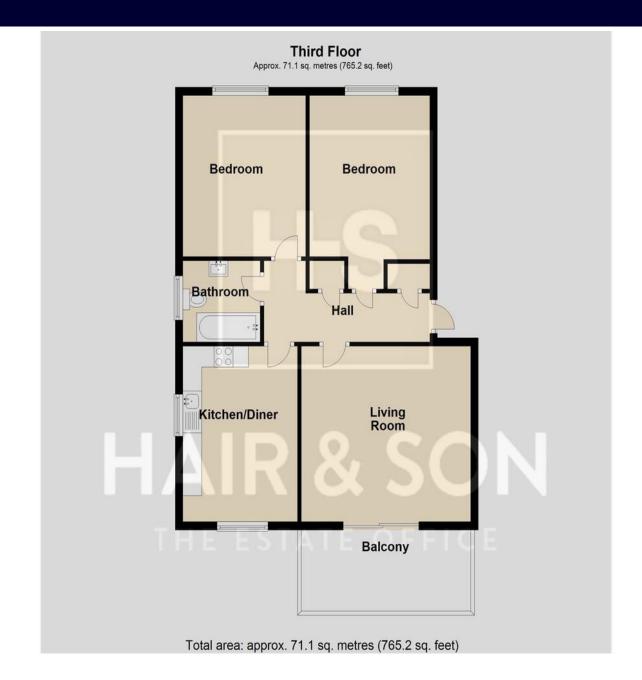

Offered with no onward chain and benefitting from a garage with parking in front located to the rear accessed under the covered driveway.

The accommodation offers two bedrooms with bathroom and open plan kitchen diner with direct access to the living room opening out to the balcony.

#### HALL

LIVING ROOM 14' 8'' x 11' 9'' (4.47m x 3.58m)

**KITCHEN/DINER** 13' 9" x 10' 0" (4.19m x 3.05m)

## BATHROOM

**BEDROOM** 15' 4" x 10' 3" (4.67m x 3.12m)

BEDROOM 12' 8" x 10' 6" (3.86m x 3.2m)