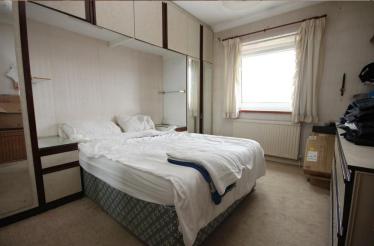

## BATHROOM

**BEDROOM** 15' 4" x 10' 3" (4.67m x 3.12m)

BEDROOM 12' 8" x 10' 6" (3.86m x 3.2m)