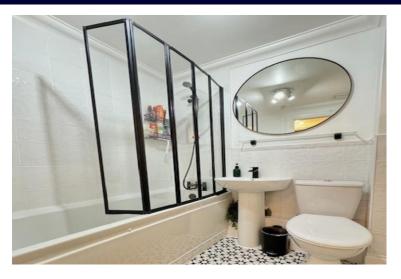

**KITCHEN** 11' 3" x 6' 7" (3.43m x 2.01m)

BEDROOM ONE 12' 7" x 9' 4" (3.84m x 2.84m)

**BEDROOM TWO** 9' 3" x 6' (2.82m x 1.83m)

**BATHROOM** 6' 2'' x 6' (1.88m x 1.83m)