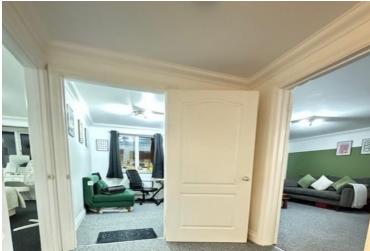

Upon entry to the apartment you are welcomed in to a spacious hall which gives access to all adjacent rooms. Comprising of the two bedrooms of which both are stylishly decorated. The living room is presented to a great standard offering plenty of natural light making it very bright and airy, access to the balcony can be found as well as the kitchen. The kitchen has been refurbished to a high modern standard with ample cupboard and worktop space, consisting of oven and extractor, as well as space for white goods.