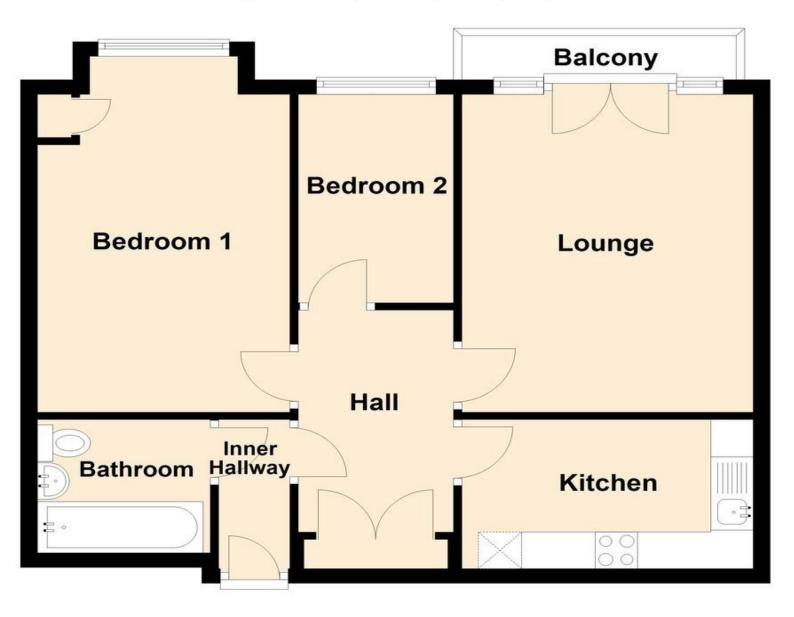

**KITCHEN** 11' 3" x 6' 7" (3.43m x 2.01m)

BEDROOM ONE 12' 7" x 9' 4" (3.84m x 2.84m)

**BEDROOM TWO** 9' 3" x 6' (2.82m x 1.83m)

**BATHROOM** 6' 2'' x 6' (1.88m x 1.83m)

www.hairandson.co.uk

First Floor Approx. 55.3 sq. metres (594.8 sq. feet)

Total area: approx. 55.3 sq. metres (594.8 sq. feet)

**Regulated by RICS** 

t. 01702 34 11 77 More than an estate agent **www.hairandson.co.uk**  Residential Sales 190 London Road Southend-On-Sea Essex SS1 1PJ