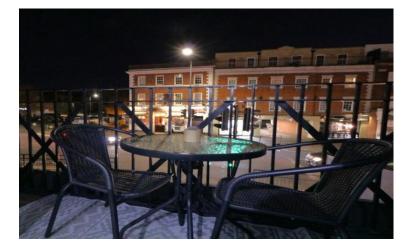

## Guide Price £200,000 to £210,000

Welcome to this immaculately presented two bedroom first floor apartment which is presented to a high modern standard. Perfect for first time buyers or those of who are looking for a great investment.

Upon entry to the apartment you are welcomed in to a spacious hall which gives access to all adjacent rooms. Comprising of the two bedrooms of which both are stylishly decorated. The living room is presented to a great standard offering plenty of natural light making it very bright and airy, access to the balcony can be found as well as the kitchen. The kitchen has been refurbished to a high modern standard with ample cupboard and worktop space, consisting of oven and extractor, as well as space for white goods.