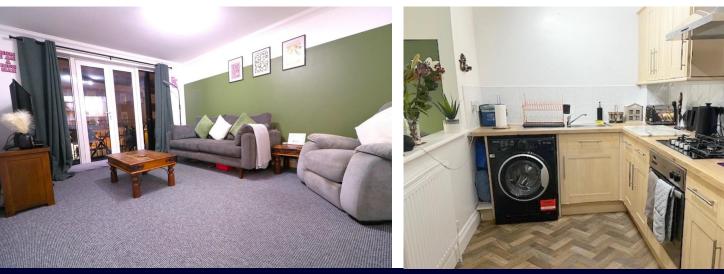

Upon entry to the apartment you are welcomed in to a spacious hall which gives access to all adjacent rooms. Comprising of the two bedrooms of which both are stylishly decorated. The living room is presented to a great standard offering plenty of natural light making it very bright and airy, access to the balcony can be found as well as the kitchen. The kitchen has been refurbished to a high modern standard with ample cupboard and worktop space, consisting of oven and extractor, as well as space for white goods.