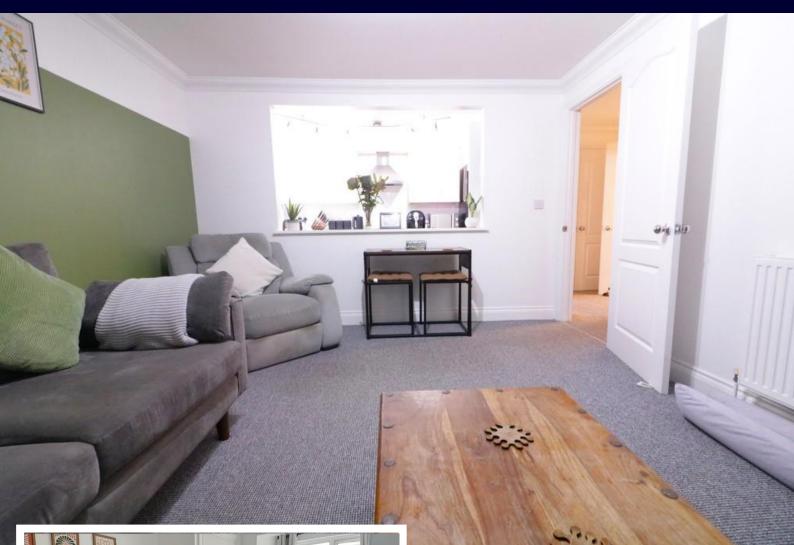

Upon entry to the apartment you are welcomed in to a spacious hall which gives access to all adjacent rooms. Comprising of the two bedrooms of which both are stylishly decorated. The living room is presented to a great standard offering plenty of natural light making it very bright and airy, access to the balcony can be found as well as the kitchen. The kitchen has been refurbished to a high modern standard with ample cupboard and worktop space, consisting of oven and extractor, as well as space for white goods.