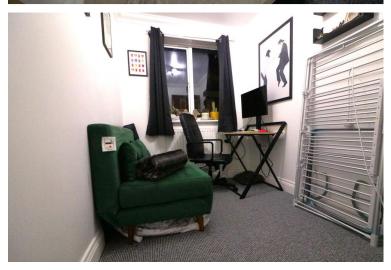

Upon entry to the apartment you are welcomed in to a spacious hall which gives access to all adjacent rooms. Comprising of the two bedrooms of which both are stylishly decorated. The living room is presented to a great standard offering plenty of natural light making it very bright and airy, access to the balcony can be found as well as the kitchen. The kitchen has been refurbished to a high modern standard with ample cupboard and worktop space, consisting of oven and extractor, as well as space for white goods.