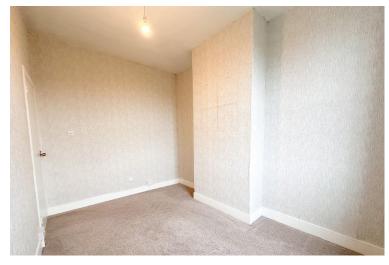

#### **BEDROOM ONE**

13' 4" x 11' 6" (4.06m x 3.51m)

#### **BEDROOM TWO**

12' 4" x 8' 2" (3.76m x 2.49m)