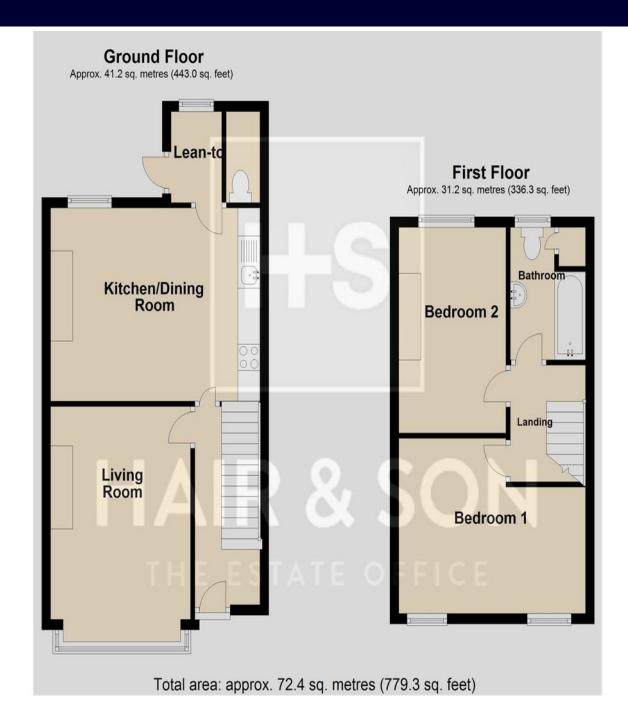

The property comprises of two double bedrooms, two reception rooms of which includes a bay fronted living room, a kitchen/dining area, a lean-to with separate w/c, and a family bathroom featuring a bathtub, low level w/c, and a wash hand basin.

#### **HALLWAY**

10' 5" x 4' 9" (3.18m x 1.45m)

#### **LOUNGE**

14' 4" x 9' 2" (4.37m x 2.79m)

### KITCHEN/DINING ROOM

14' 6" x 12' 1" (4.42m x 3.68m)

#### **LEAN TO**

5' 5" x 5' 0" (1.65m x 1.52m)

#### WC

#### **LANDING**

#### **BEDROOM ONE**

13' 4" x 11' 6" (4.06m x 3.51m)

#### **BEDROOM TWO**

12' 4" x 8' 2" (3.76m x 2.49m)

#### **BATHROOM**

9' 0" x 6' 0" (2.74m x 1.83m)