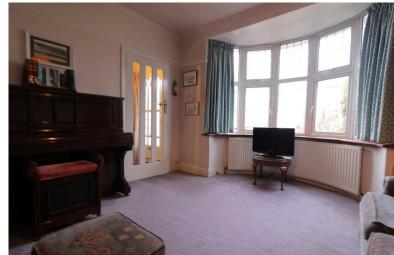

The property boasts three well proportioned bedrooms, a lounge with a bay fronted window to the front of the property, a spacious dining and seating area to the rear which opens to the fitted kitchen which provides ample cupboard and worktop space as well as room for all white goods. A back door can be found which provides access to the rear garden. A sliding patio door also gives access to the garden from the dining room. Further to the downstairs you will find a family bathroom comprising of a three piece suite which includes a wash hand basin, shower and a low level w/c. Lastly upstairs you have a separate w/c.

#### **LIVING ROOM**

15' 0" x 12' 3" (4.57m x 3.73m)