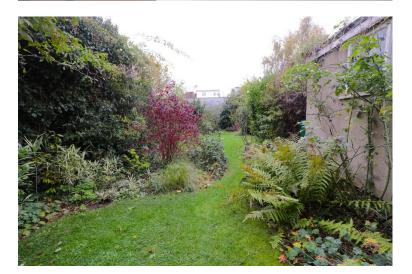

Externally you have a large rear garden consisting of mainly grass laid to lawn, with shrubbery and plants. As well as a shed to the rear. To the front of the property

you have a driveway which would allow for parking for two vehicles.

# LARGE GARDEN