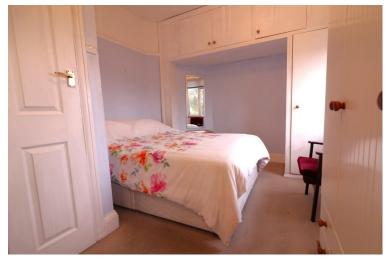

# **BEDROOM ONE**

17' 9" x 10' 4" (5.41m x 3.15m)

### **BEDROOM TWO**

12' 0" x 8' 4" (3.66m x 2.54m)

## **BEDROOM THREE**

9' 0" x 8' 9" (2.74m x 2.67m)