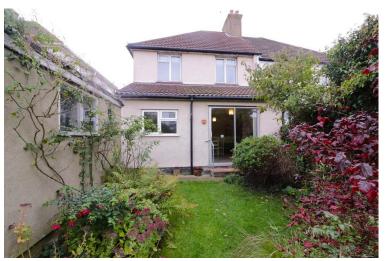

Externally you have a large rear garden consisting of mainly grass laid to lawn, with shrubbery and plants. As well as a shed to the rear. To the front of the property

you have a driveway which would allow for parking for two vehicles.

# **DRIVEWAY**

These particulars are accurate to the best of our knowledge but do not constitute an offer or contract. Photos are for representation only and do not imply the inclusion of fixtures and fittings. The floor plans are not to scale and only provide an indication of the layout.