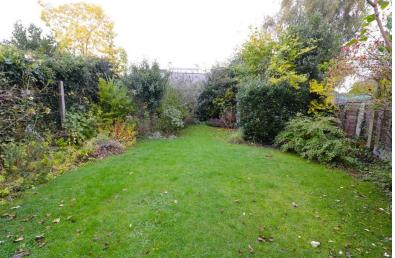

Externally you have a large rear garden consisting of mainly grass laid to lawn, with shrubbery and plants. As well as a shed to the rear. To the front of the property

you have a driveway which would allow for parking for two vehicles.

# LARGE GARDEN