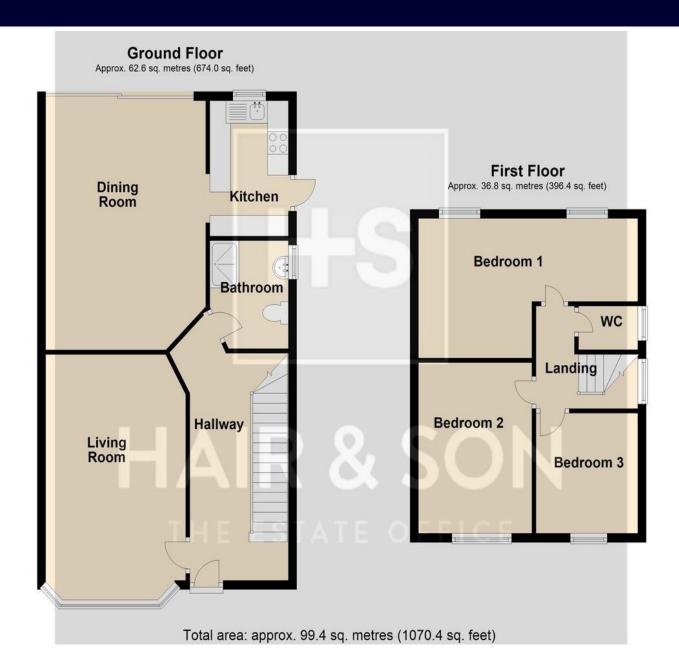

## **HALLWAY**

16' 0" x 5' 2" (4.88m x 1.57m)

#### **LIVING ROOM**

15' 0" x 12' 3" (4.57m x 3.73m)

## **DINING ROOM**

18' 0" x 11' 6" (5.49m x 3.51m)

# **BATHROOM**

#### **KITCHEN**

11' 9" x 5' 9" (3.58m x 1.75m)

# **BEDROOM ONE**

17' 9" x 10' 4" (5.41m x 3.15m)

### **BEDROOM TWO**

12' 0" x 8' 4" (3.66m x 2.54m)

## **BEDROOM THREE**

9' 0" x 8' 9" (2.74m x 2.67m)

# WC