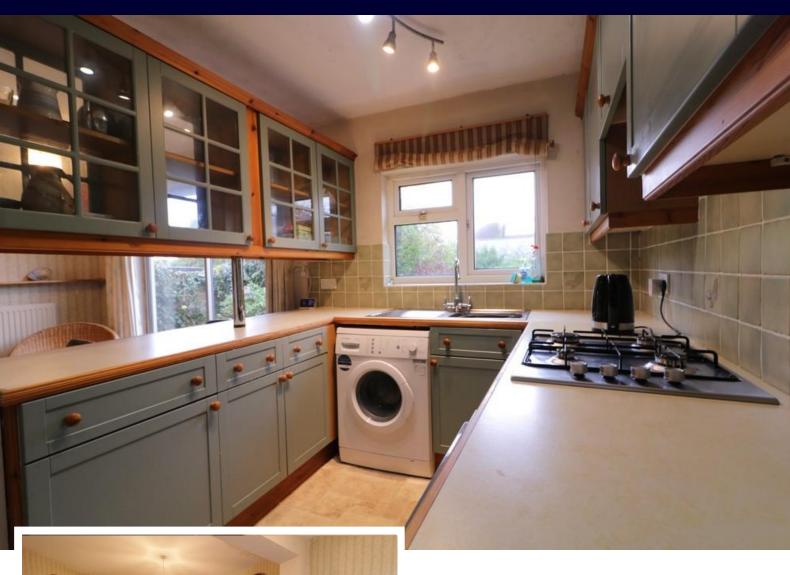

The property boasts three well proportioned bedrooms, a lounge with a bay fronted window to the front of the property, a spacious dining and seating area to the rear which opens to the fitted kitchen which provides ample cupboard and worktop space as well as room for all white goods. A back door can be found which provides access to the rear garden. A sliding patio door also gives access to the garden from the dining room. Further to the downstairs you will find a family bathroom comprising of a three piece suite which includes a wash hand basin, shower and a low level w/c. Lastly upstairs you have a separate w/c.

#### **KITCHEN**

11' 9" x 5' 9" (3.58m x 1.75m)