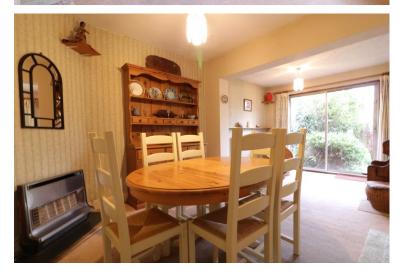

## **DINING ROOM**

18' 0" x 11' 6" (5.49m x 3.51m)

The property boasts three well proportioned bedrooms, a lounge with a bay fronted window to the front of the property, a spacious dining and seating area to the rear which opens to the fitted kitchen which provides ample cupboard and worktop space as well as room for all white goods. A back door can be found which provides access to the rear garden. A sliding patio door also gives access to the garden from the dining room. Further to the downstairs you will find a family bathroom comprising of a three piece suite which includes a wash hand basin, shower and a low level w/c. Lastly upstairs you have a separate w/c.