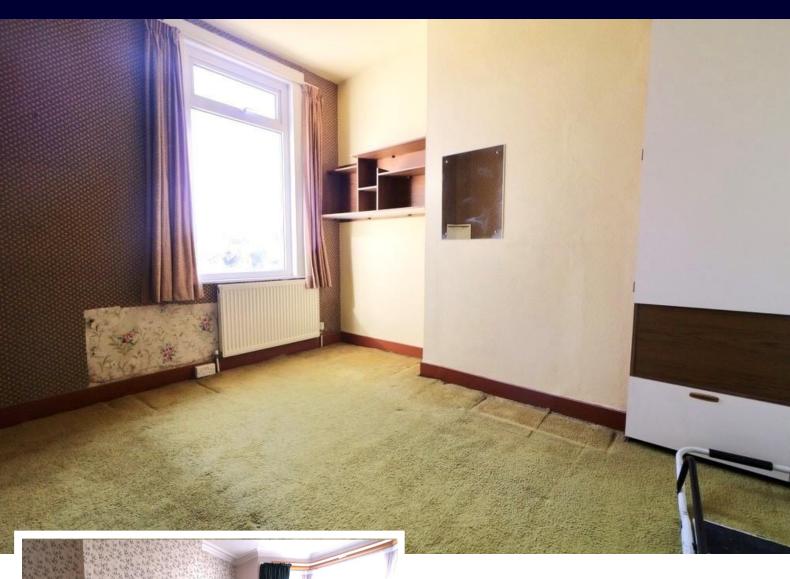

Upstairs you have two double bedrooms and a further single bedroom which is located to the front of the property. Additionally you have a good sized and well presented three piece family bathroom consisting of a shower, wash hand basin, a low level w/c and a heated towel rail.

#### **BEDROOM ONE**

15' 3" x 10' 0" (4.65m x 3.05m)

#### **BEDROOM TWO**

12' 3" x 9' 9" (3.73m x 2.97m)

#### **BEDROOM THREE**

9' 9" x 5' 3" (2.97m x 1.6m)