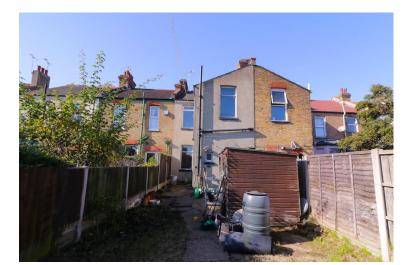

The garden is a mixture of a hard standing patio area as well as grass laid to lawn, a garden shed is also featured.

The property is offered to the market with vacant possession, therefore there is no onward chain.