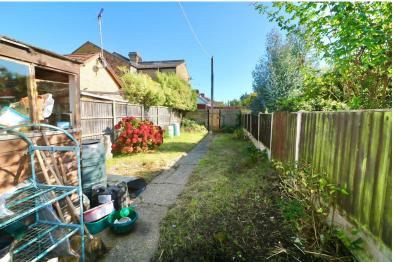

The garden is a mixture of a hard standing patio area as well as grass laid to lawn, a garden shed is also featured.

The property is offered to the market with vacant possession, therefore there is no onward chain.