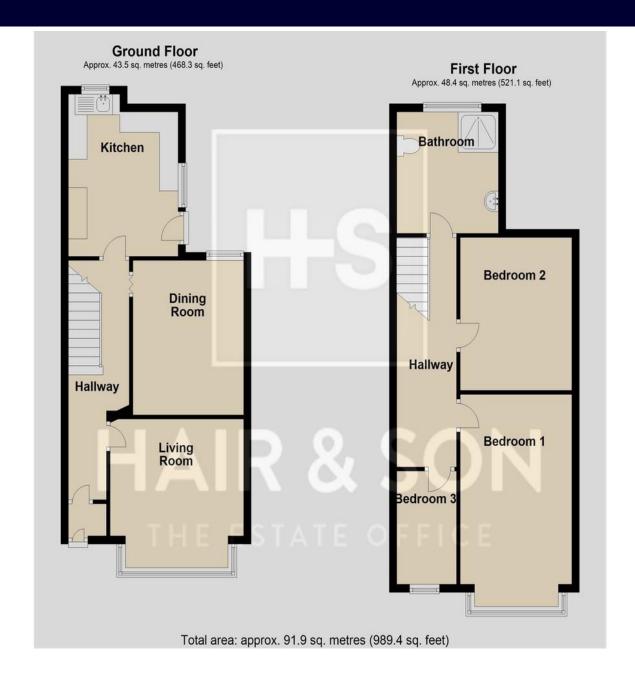

#### **PORCH**

3' 4" x 2' 7" (1.02m x 0.79m)

#### **HALLWAY**

23' 7" x 5' 3" (7.19m x 1.6m)

#### **LIVING ROOM**

15' 7" x 11' 9" (4.75m x 3.58m)

#### **DINING ROOM**

12' 2" x 9' 9" (3.71m x 2.97m)

#### **KITCHEN**

12' 2" x 5' 2" (3.71m x 1.57m)

#### **BEDROOM ONE**

15' 3" x 10' 0" (4.65m x 3.05m)

#### **BEDROOM TWO**

12' 3" x 9' 9" (3.73m x 2.97m)

#### **BEDROOM THREE**

9' 9" x 5' 3" (2.97m x 1.6m)

#### **BATHROOM**

9' 3" x 9' 2" (2.82m x 2.79m)

These particulars are accurate to the best of our knowledge but do not constitute an offer or contract. Photos are for representation only and do not imply the inclusion of fixtures and fittings. The floor plans are not to scale and only provide an indication of the layout.