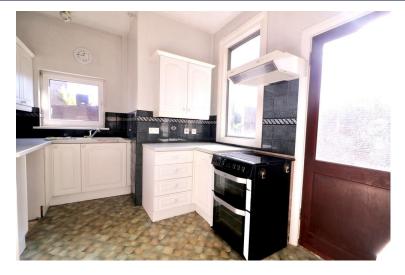

The property is in need of modernisation but has huge potential throughout, offering a fantastic opportunity for a buyer to put their own stamp on and make it a perfect family home.

The internal accommodation comprises of two great sized reception rooms, including a bay fronted living room to the front and a further reception which could be used as a dining room. Lastly you have a fitted kitchen, a back door to access the garden can also be found here.

#### **KITCHEN**

12' 2" x 5' 2" (3.71m x 1.57m)