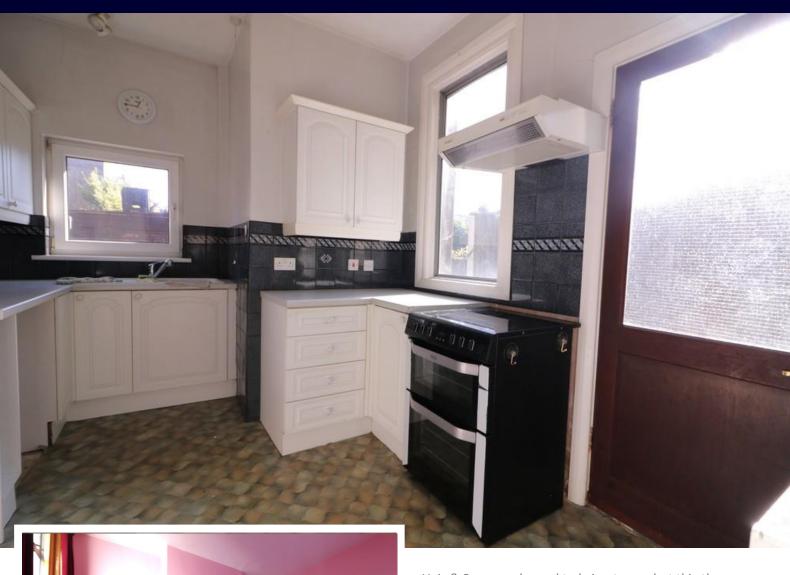

The property is in need of modernisation but has huge potential throughout, offering a fantastic opportunity for a buyer to put their own stamp on and make it a perfect family home.

The internal accommodation comprises of two great sized reception rooms, including a bay fronted living room to the front and a further reception which could be used as a dining room. Lastly you have a fitted kitchen, a back door to access the garden can also be found here.

#### **KITCHEN**

12' 2" x 5' 2" (3.71m x 1.57m)