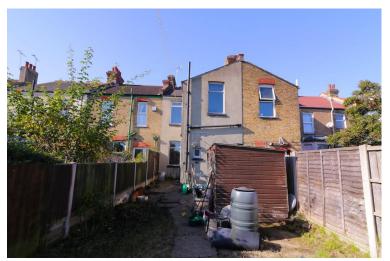

The garden is a mixture of a hard standing patio area as well as grass laid to lawn, a garden shed is also featured.

The property is offered to the market with vacant possession, therefore there is no onward chain.