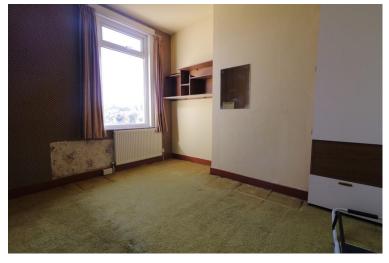

## **BEDROOM ONE**

15' 3" x 10' 0" (4.65m x 3.05m)

## **BEDROOM TWO**

12' 3" x 9' 9" (3.73m x 2.97m)

## **BEDROOM THREE**

9' 9" x 5' 3" (2.97m x 1.6m)