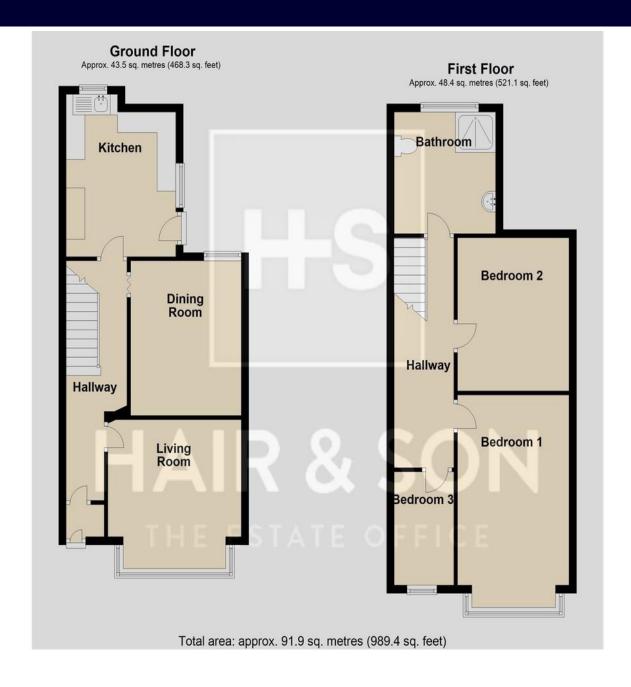

## **PORCH**

3' 4" x 2' 7" (1.02m x 0.79m)

#### **HALLWAY**

23' 7" x 5' 3" (7.19m x 1.6m)

## **LIVING ROOM**

15' 7" x 11' 9" (4.75m x 3.58m)

## **DINING ROOM**

12' 2" x 9' 9" (3.71m x 2.97m)

#### **KITCHEN**

12' 2" x 5' 2" (3.71m x 1.57m)

## **BEDROOM ONE**

15' 3" x 10' 0" (4.65m x 3.05m)

## **BEDROOM TWO**

12' 3" x 9' 9" (3.73m x 2.97m)

## **BEDROOM THREE**

9' 9" x 5' 3" (2.97m x 1.6m)

### **BATHROOM**

9' 3" x 9' 2" (2.82m x 2.79m)

These particulars are accurate to the best of our knowledge but do not constitute an offer or contract. Photos are for representation only and do not imply the inclusion of fixtures and fittings. The floor plans are not to scale and only provide an indication of the layout.