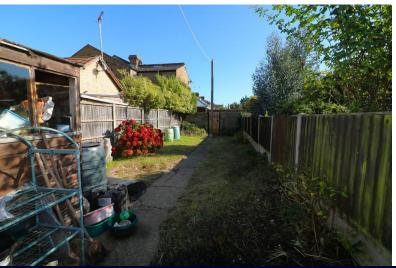

The garden is a mixture of a hard standing patio area as well as grass laid to lawn, a garden shed is also featured.

The property is offered to the market with vacant possession, therefore there is no onward chain.