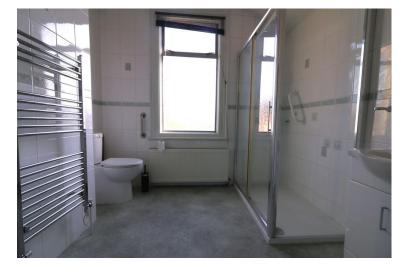

Upstairs you have two double bedrooms and a further towel rail.

single bedroom which is located to the front of the property. Additionally you have a good sized and well presented three piece family bathroom consisting of a shower, wash hand basin, a low level w/c and a heated

### **BATHROOM**

9' 3" x 9' 2" (2.82m x 2.79m)

These particulars are accurate to the best of our knowledge but do not constitute an offer or contract. Photos are for representation only and do not imply the inclusion of fixtures and fittings. The floor plans are not to scale and only provide an indication of the layout.