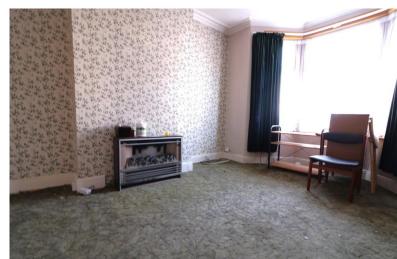

## **LIVING ROOM**

15' 7" x 11' 9" (4.75m x 3.58m)

## **DINING ROOM**

12' 2" x 9' 9" (3.71m x 2.97m)