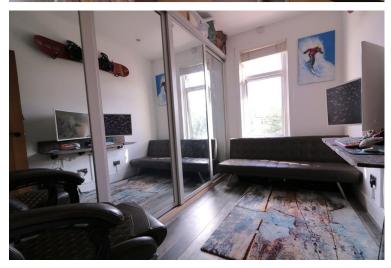

As you are welcomed to the property you are greeted by an inviting hallway that is carpeted and allows for access to all adjoining rooms. The main feature space is the lounge/dining area that features a bay window allowing for a huge amount of natural light providing a fantastic space for relaxation and entertainment. The modern kitchen is fitted with sleek white high gloss units, integrated appliances, stylish under cupboard lighting that aluminates the kitchen worktops. The luxury fitted bathroom