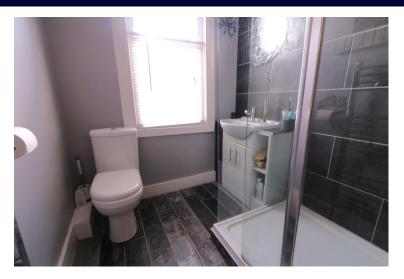

incorporates a heated towel rail, a low level w/c, a wash hand basin and a walk-in rainfall shower. To complete the internal accommodation of the property you have two double bedrooms, the main bedroom is complete with a feature wall and rustic style lighting, the second double bedroom has been fitted with sliding mirrored wardrobes.