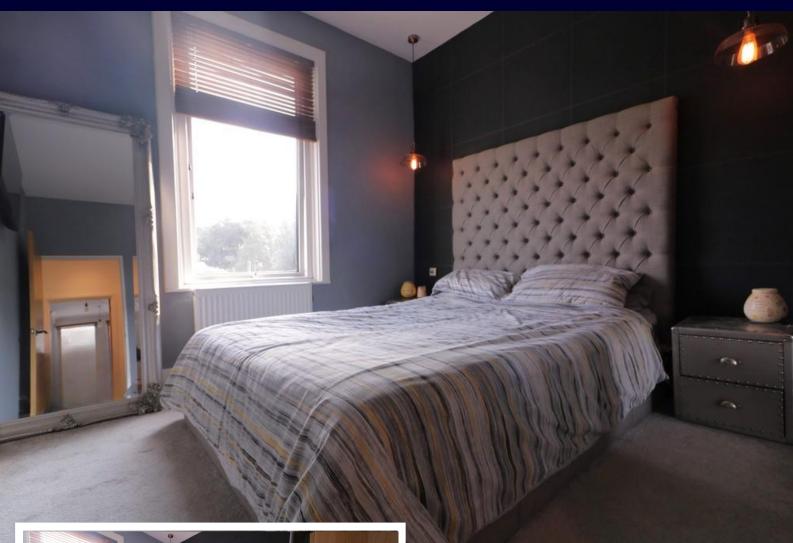

incorporates a heated towel rail, a low level w/c, a wash hand basin and a walk-in rainfall shower. To complete the internal accommodation of the property you have two double bedrooms, the main bedroom is complete with a feature wall and rustic style lighting, the second double bedroom has been fitted with sliding mirrored wardrobes.