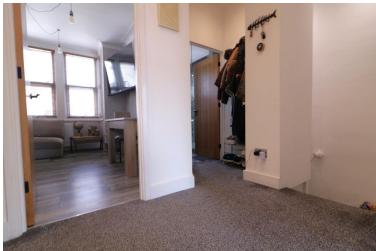

As you are welcomed to the property you are greeted by an inviting hallway that is carpeted and allows for access to all adjoining rooms. The main feature space is the lounge/dining area that features a bay window allowing for a huge amount of natural light providing a fantastic space for relaxation and entertainment. The modern kitchen is fitted with sleek white high gloss units, integrated appliances, stylish under cupboard lighting that aluminates the kitchen worktops. The luxury fitted bathroom