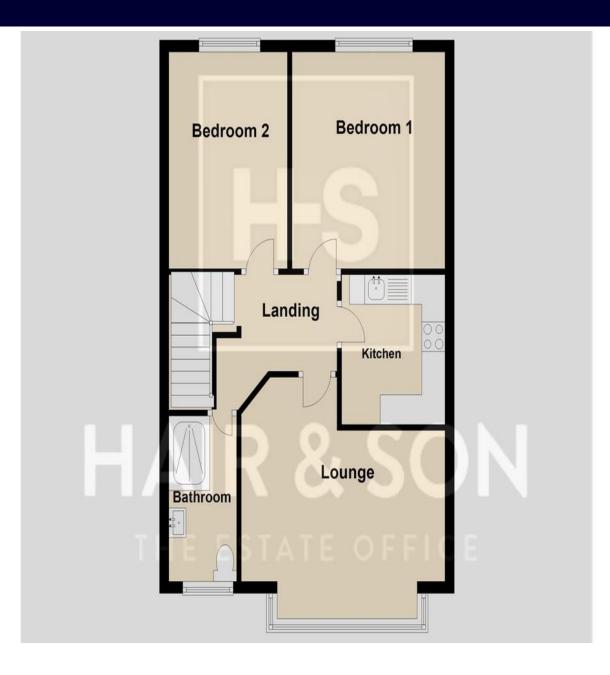

## HALLWAY

LOUNGE/DINER 13' 8" x 12' 10" (4.17m x 3.91m)

BEDROOM ONE 10' 9" x 10' 2" (3.28m x 3.1m)

BEDROOM TW O 12' 0" x 8' 6" (3.66m x 2.59m)

**KITCHEN** 8' 4" x 6' 11" (2.54m x 2.11m)

BATHROOM

8'6" x 5' 8" (2.59m x 1.73m)