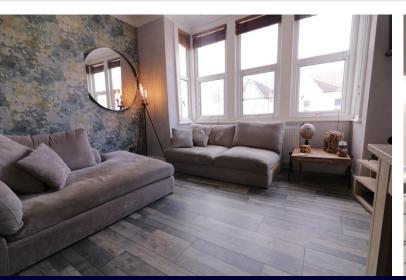

As you are welcomed to the property you are greeted by an inviting hallway that is carpeted and allows for access to all adjoining rooms. The main feature space is the lounge/dining area that features a bay window allowing for a huge amount of natural light providing a fantastic space for relaxation and entertainment. The modern kitchen is fitted with sleek white high gloss units, integrated appliances, stylish under cupboard lighting that aluminates the kitchen worktops. The luxury fitted bathroom