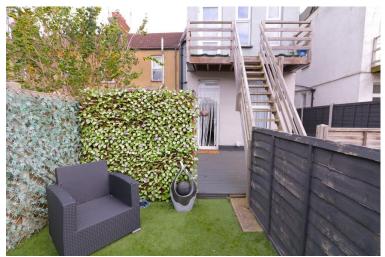

under unit and cupboard lighting, as well as an integrated oven, hob and extractor. Lastly you have a lovely three piece bathroom suite.

Externally is a low maintenance rear garden which is a mixture of a decking patio area and artificial grass.

## GARDEN