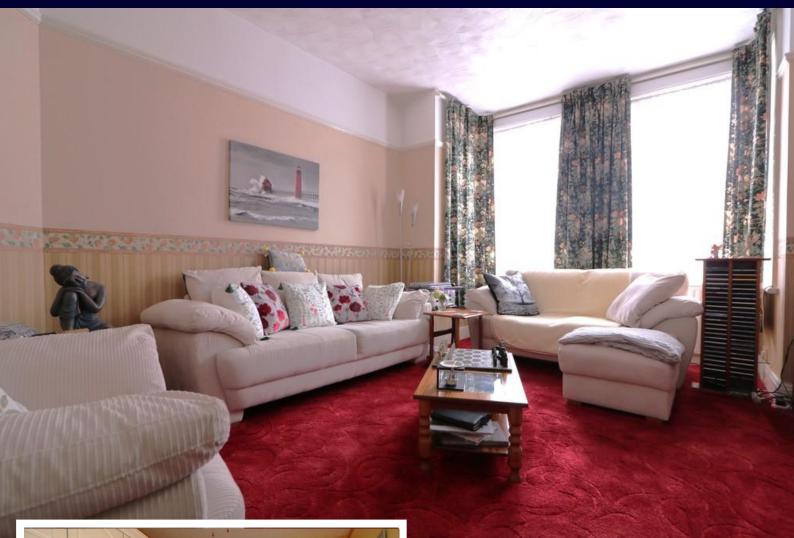

You are immediately welcomed in to a wide hallway which incorporates built in under stair storage. The first principle room in which you approach is the lounge that is located at the front of the property with a bay fronted window that provides a wealth of natural light.