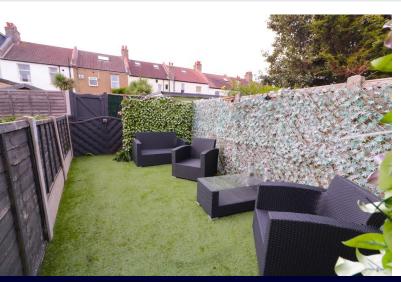

under unit and cupboard lighting, as well as an integrated oven, hob and extractor. Lastly you have a lovely three piece bathroom suite.

Externally is a low maintenance rear garden which is a mixture of a decking patio area and artificial grass.

## GARDEN