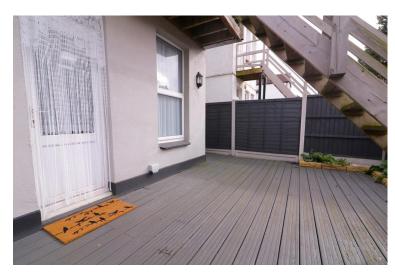

under unit and cupboard lighting, as well as an integrated oven, hob and extractor. Lastly you have a lovely three piece bathroom suite.

Externally is a low maintenance rear garden which is a mixture of a decking patio area and artificial grass.

## GARDEN