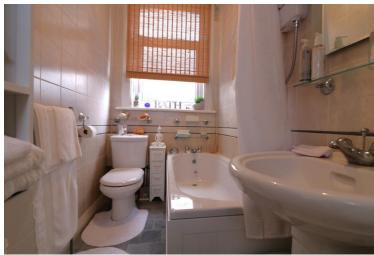

under unit and cupboard lighting, as well as an integrated oven, hob and extractor. Lastly you have a lovely three piece bathroom suite.

Externally is a low maintenance rear garden which is a mixture of a decking patio area and artificial grass.

BEDROOM ONE 13' 8" x 9' 3" (4.17m x 2.82m)

**KITCHEN** 16' 3" x 9' 3" (4.95m x 2.82m)

**BATHROOM** 8' 0'' x 4' 6'' (2.44m x 1.37m)

**BEDROOM TWO** 10' 0" x 7' 10" (3.05m x 2.39m)