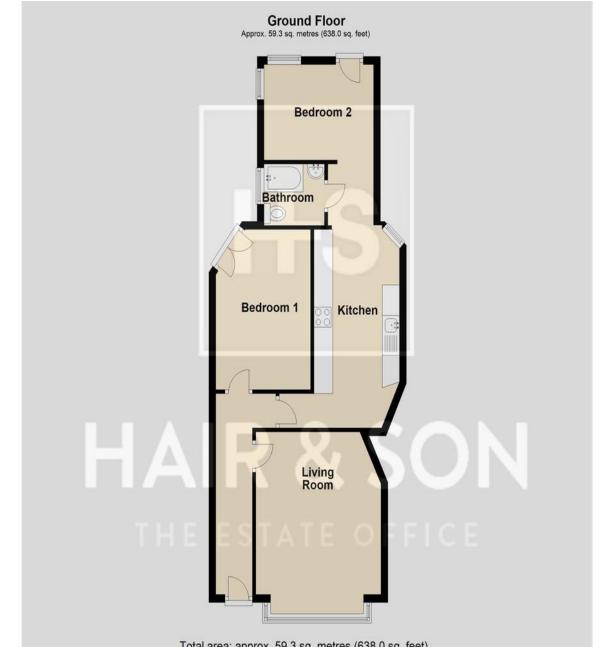

The property is located close to Southend University Hospital, local grammar schools, several local amenities and a short drive to Westcliff Train Station!

HALLWAY 16' 6'' x 3' 6'' (5.03m x 1.07m)

LIVING ROOM 15' 7" x 12' 0" (4.75m x 3.66m)

BEDROOM ONE 13' 8" x 9' 3" (4.17m x 2.82m)

**KITCHEN** 16' 3" x 9' 3" (4.95m x 2.82m)

**BATHROOM** 8' 0'' x 4' 6'' (2.44m x 1.37m)

**BEDROOM TWO** 10' 0" x 7' 10" (3.05m x 2.39m)

Total area: approx. 59.3 sq. metres (638.0 sq. feet)

**Regulated by RICS** 

t. 01702 34 11 77 More than an estate agent www.hairandson.co.uk **Residential Sales** 190 London Road Southend-On-Sea Essex SS1 1PJ