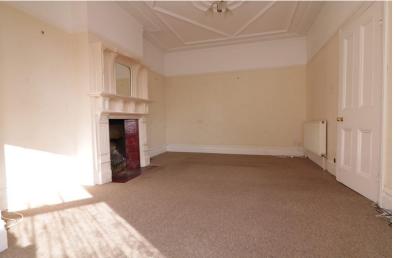

Boasting a large bay fronted living room measuring 19'4x 11'10, two bedrooms, a three piece bathroom featuring a panelled bathtub, a low level w/c and a wash hand basin. Lastly to the rear of the property you have the fitted kitchen that looks out to the gardens behind.

#### LIVING ROOM

19' 4" x 11' 10" (5.89m x 3.61m)