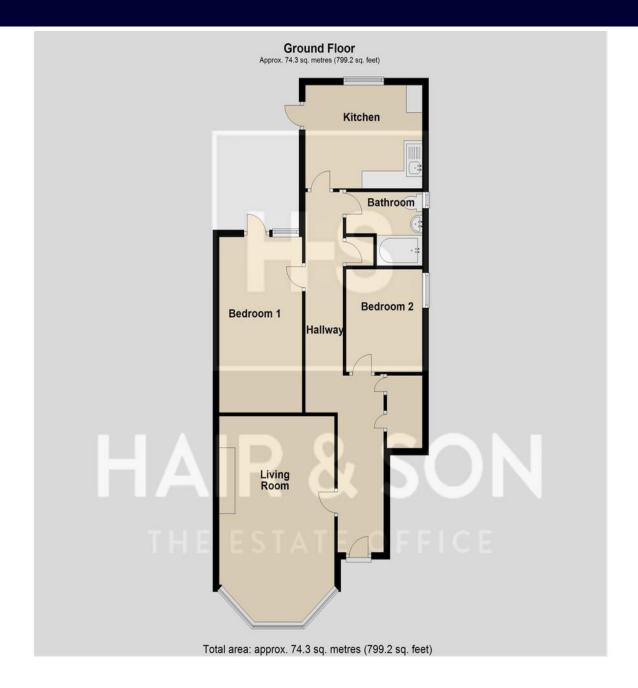

This property in Crowstone Road presents spacious accommodation within a lovely character building. Entered via your own private front door you are welcomed in to a wide hallway which provides access to all adjoining rooms.

Boasting a large bay fronted living room measuring 19'4x 11'10, two bedrooms, a three piece bathroom featuring a panelled bathtub, a low level w/c and a wash hand basin. Lastly to the rear of the property you have the fitted kitchen that looks out to the gardens behind.

#### LIVING ROOM

19' 4" x 11' 10" (5.89m x 3.61m)

#### **BEDROOM ONE**

16' 7" x 8' 7" (5.05m x 2.62m)

### **BEDROOM TWO**

9' 6" x 8' 5" (2.9m x 2.57m)

#### **KITCHEN**

11' 0" x 8' 8" (3.35m x 2.64m)

#### **BATHROOM**

8' 5" x 6' 4" (2.57m x 1.93m)