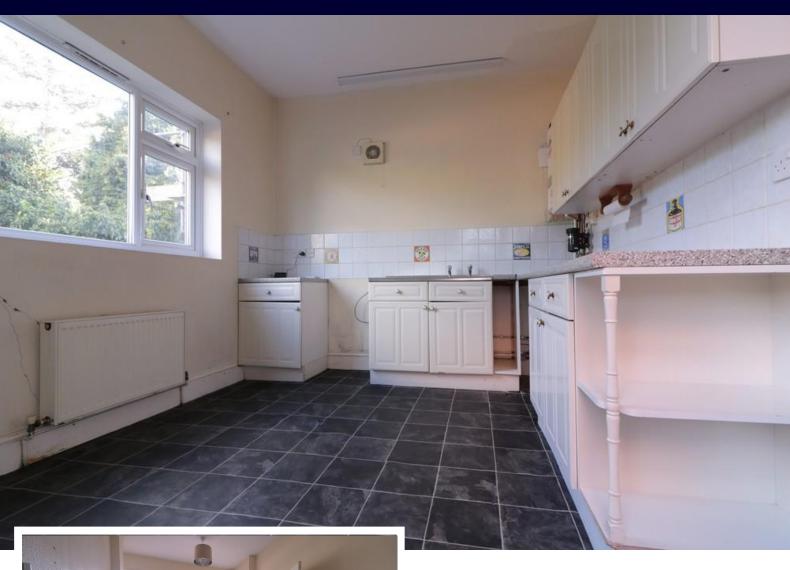

Boasting a large bay fronted living room measuring 19'4x 11'10, two bedrooms, a three piece bathroom featuring a panelled bathtub, a low level w/c and a wash hand basin. Lastly to the rear of the property you have the fitted kitchen that looks out to the gardens behind.

#### **KITCHEN**

11' 0" x 8' 8" (3.35m x 2.64m)