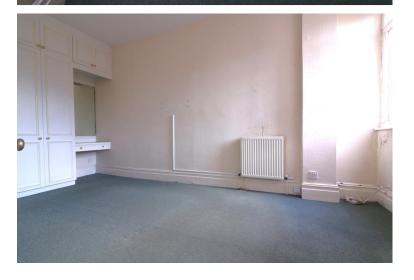

#### **BEDROOM ONE**

16' 7" x 8' 7" (5.05m x 2.62m)

### **BEDROOM TWO**

9' 6" x 8' 5" (2.9m x 2.57m)