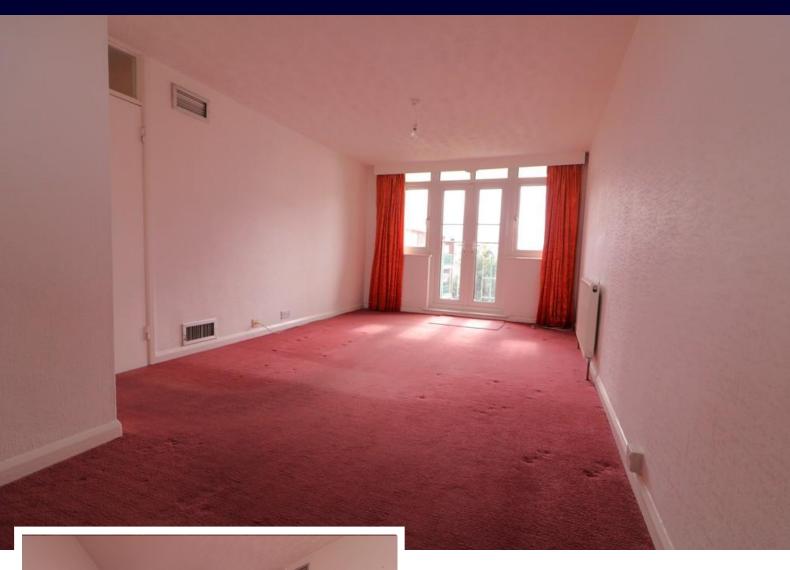

Hair & Son are happy to present this two bedroom top floor apartment within the Chalkwell lodge complex. The property boasts a balcony that provides sea views and views over the bowling green.

The accommodation comprises of two double bedrooms, a spacious lounge/dining room that measures 21'10 x 10'7 which is a perfect space for relaxation further complimented with a south facing balcony. A fitted kitchen can also be found with space for all white goods and a free standing oven. Lastly you have the tiled three piece bathroom consisting of a panelled bathtub, a low level w/c and a wash hand basin..

# LOUNGE/DINING ROOM

21' 10" x 10' 7" (6.65m x 3.23m)