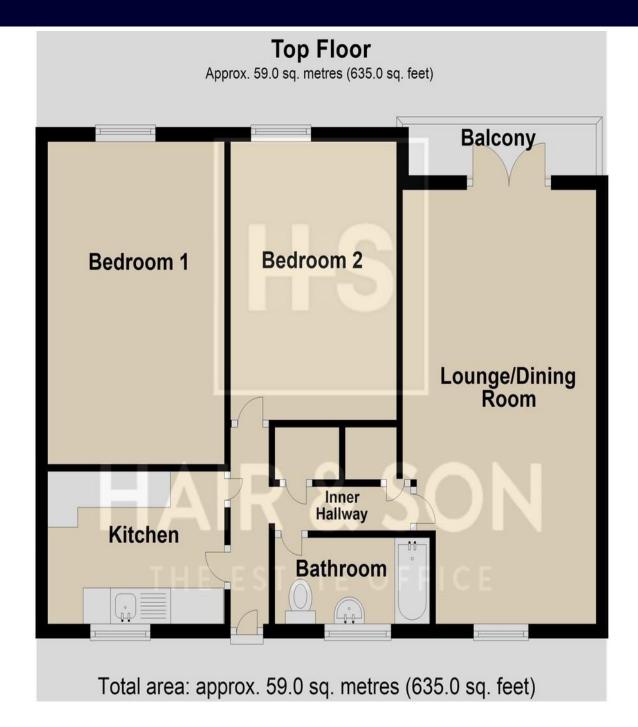

#### **KITCHEN**

9' 5" x 8' 8" (2.87m x 2.64m)

#### **BEDROOM ONE**

15 ' 2" x 9' 1" (4.62m x 2.77m)

# **BEDROOM TWO**

12' 2" x 8' 8" (3.71m x 2.64m)

# LOUNGE/DINING ROOM

21' 10" x 10' 7" (6.65m x 3.23m)

# **BATHROOM**

6' 4" x 6' 4" (1.93m x 1.93m)

# **BALCONY**