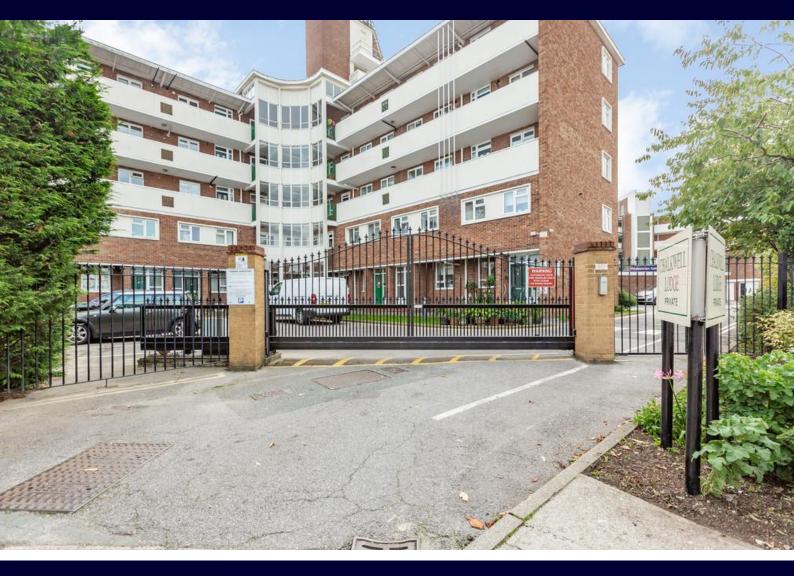

Hair & Son are happy to present this two bedroom top floor apartment within the Chalkwell lodge complex. The property boasts a balcony that provides sea views and views over the bowling green.

The accommodation comprises of two double bedrooms, a spacious lounge/dining room that measures 21'10 x 10'7 which is a perfect space for relaxation further complimented with a south facing balcony. A fitted kitchen can also be found with space for all white goods and a free standing oven. Lastly you have the tiled three piece bathroom consisting of a panelled bathtub, a low level w/c and a wash hand basin..

The property is in need of some modernisation throughout but presents fantastic potential.

Chalkwell Lodge is situated in a fantastic location, providing the upmost convenience for those who reside in the block with the benefit of having great amenities on London road, transport links as well as being a short walk to Chalkwell Park. The block also features communal

gardens at the rear providing a shared outdoor space, while parking operates on a first-come, first-served basis with secure gated access, ensuring convenience and security for residents.

The property is to be sold with vacant possession, therefore no onward chain.