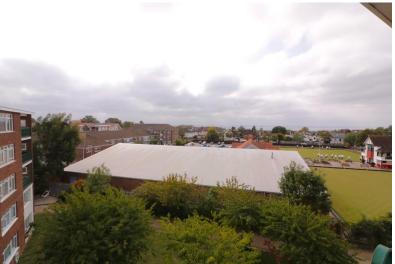

# Guide Price £180,000

\*NO ONWARD CHAIN\* A fantastic opportunity to acquire a great sized two bedroom purpose built top floor apartment with views towards the bowling green and with sea glimpses. \*\*GREAT POTENTIAL TO PUT YOUR OWN STAMP ON\*\*

Hair & Son are happy to present this two bedroom top floor apartment within the Chalkwell lodge complex. The property boasts a balcony that provides sea views and views over the bowling green.

The accommodation comprises of two double bedrooms, a spacious lounge/dining room that measures 21'10 x 10'7 which is a perfect space for relaxation further complimented with a south facing balcony. A fitted kitchen can also be found with space for all white goods and a free standing oven. Lastly you have the tiled three piece bathroom consisting of a panelled bathtub, a low level w/c and a wash hand basin..

# **BALCONY**