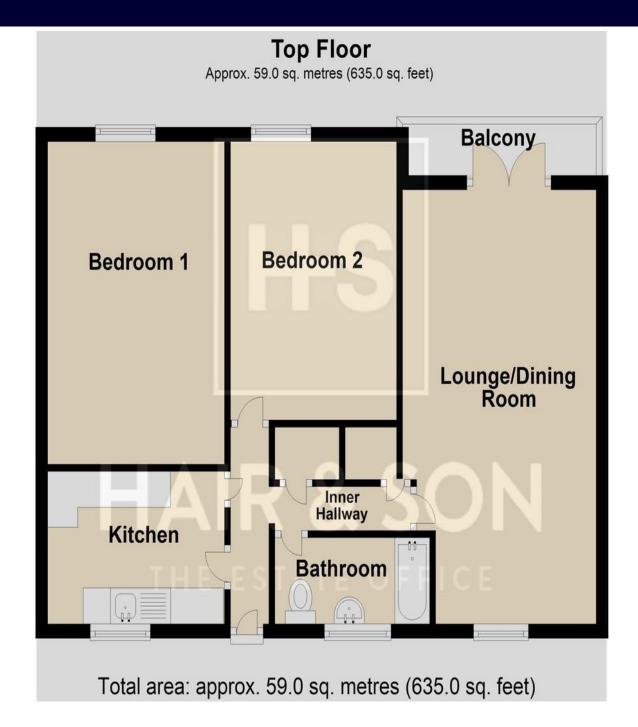

Hair & Son are happy to present this two bedroom top floor apartment within the Chalkwell lodge complex. The property boasts a balcony that provides sea views and views over the bowling green.

The accommodation comprises of two double bedrooms, a spacious lounge/dining room that measures 21'10 x 10'7 which is a perfect space for relaxation further complimented with a south facing balcony. A fitted kitchen can also be found with space for all white goods and a free standing oven. Lastly you have the tiled three piece bathroom consisting of a panelled bathtub, a low level w/c and a wash hand basin..

#### **KITCHEN**

9' 5" x 8' 8" (2.87m x 2.64m)

#### **BEDROOM ONE**

15 ' 2" x 9' 1" (4.62m x 2.77m)

## **BEDROOM TWO**

12' 2" x 8' 8" (3.71m x 2.64m)

## LOUNGE/DINING ROOM

21' 10" x 10' 7" (6.65m x 3.23m)

## **BATHROOM**

6' 4" x 6' 4" (1.93m x 1.93m)

## **BALCONY**