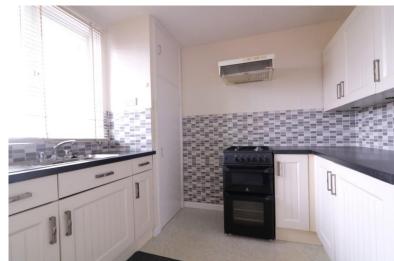

Hair & Son are happy to present this two bedroom top floor apartment within the Chalkwell lodge complex. The property boasts a balcony that provides sea views and views over the bowling green.

The accommodation comprises of two double bedrooms, a spacious lounge/dining room that measures 21'10 x 10'7 which is a perfect space for relaxation further complimented with a south facing balcony. A fitted kitchen can also be found with space for all white goods and a free standing oven. Lastly you have the tiled three piece bathroom consisting of a panelled bathtub, a low level w/c and a wash hand basin..

#### **KITCHEN**

9' 5" x 8' 8" (2.87m x 2.64m)