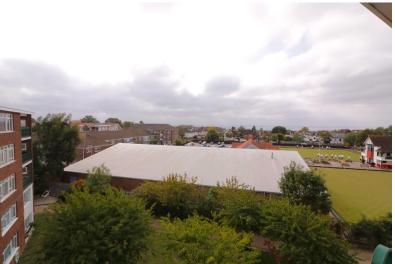

# Guide Price £180,000

\*NO ONWARD CHAIN\* A fantastic opportunity to acquire a great sized two bedroom purpose built top floor apartment with views towards the bowling green and with sea glimpses. \*\*GREAT POTENTIAL TO PUT YOUR OWN STAMP ON\*\*

Hair & Son are happy to present this two bedroom top floor apartment within the Chalkwell lodge complex. The property boasts a balcony that provides sea views and views over the bowling green.

The accommodation comprises of two double bedrooms, a spacious lounge/dining room that measures 21'10 x 10'7 which is a perfect space for relaxation further complimented with a south facing balcony. A fitted kitchen can also be found with space for all white goods and a free standing oven. Lastly you have the tiled three piece bathroom consisting of a panelled bathtub, a low level w/c and a wash hand basin..

## **BALCONY**