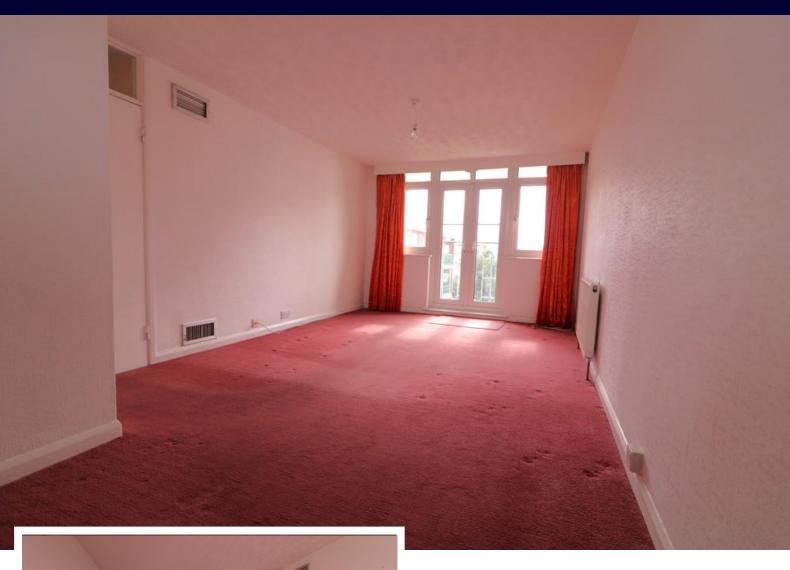

Hair & Son are happy to present this two bedroom top floor apartment within the Chalkwell lodge complex. The property boasts a balcony that provides sea views and views over the bowling green.

The accommodation comprises of two double bedrooms, a spacious lounge/dining room that measures 21'10 x 10'7 which is a perfect space for relaxation further complimented with a south facing balcony. A fitted kitchen can also be found with space for all white goods and a free standing oven. Lastly you have the tiled three piece bathroom consisting of a panelled bathtub, a low level w/c and a wash hand basin..

## LOUNGE/DINING ROOM

21' 10" x 10' 7" (6.65m x 3.23m)