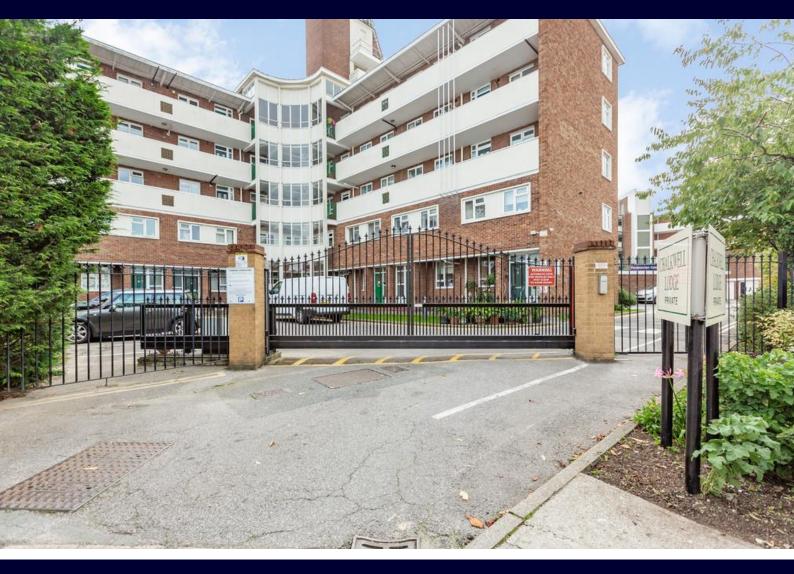

Hair & Son are happy to present this two bedroom top floor apartment within the Chalkwell lodge complex. The property boasts a balcony that provides sea views and views over the bowling green.

The accommodation comprises of two double bedrooms, a spacious lounge/dining room that measures 21'10 x 10'7 which is a perfect space for relaxation further complimented with a south facing balcony. A fitted kitchen can also be found with space for all white goods and a free standing oven. Lastly you have the tiled three piece bathroom consisting of a panelled bathtub, a low level w/c and a wash hand basin..

The property is in need of some modernisation throughout but presents fantastic potential.

Chalkwell Lodge is situated in a fantastic location, providing the upmost convenience for those who reside in the block with the benefit of having great amenities on London road, transport links as well as being a short walk to Chalkwell Park. The block also features communal

gardens at the rear providing a shared outdoor space, while parking operates on a first-come, first-served basis with secure gated access, ensuring convenience and security for residents.

The property is to be sold with vacant possession, therefore no onward chain.