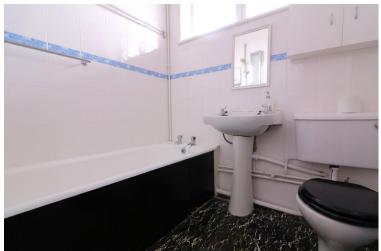

Hair & Son are happy to present this two bedroom top floor apartment within the Chalkwell lodge complex. The property boasts a balcony that provides sea views and views over the bowling green.

The accommodation comprises of two double bedrooms, a spacious lounge/dining room that measures 21'10 x 10'7 which is a perfect space for relaxation further complimented with a south facing balcony. A fitted kitchen can also be found with space for all white goods and a free standing oven. Lastly you have the tiled three piece bathroom consisting of a panelled bathtub, a low level w/c and a wash hand basin..

## **BATHROOM**

6' 4" x 6' 4" (1.93m x 1.93m)