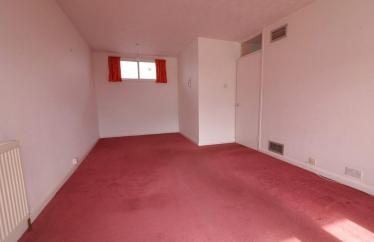

## **BEDROOM TWO**

12' 2" x 8' 8" (3.71m x 2.64m)

## LOUNGE/DINING ROOM

21' 10" x 10' 7" (6.65m x 3.23m)