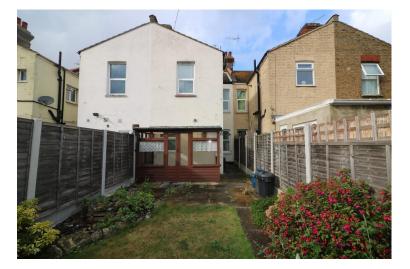

Externally you have a well maintained rear garden, which is a mixture of a hard standing patio area and grass laid to lawn, lean-to incorporated at the immediate rear of the property, while a garden shed can be found at the bottom of the garden.

#### **REAR GARDEN**

These particulars are accurate to the best of our knowledge but do not constitute an offer or contract. Photos are for representation only and do not imply the inclusion of fixtures and fittings. The floor plans are not to scale and only provide an indication of the layout.