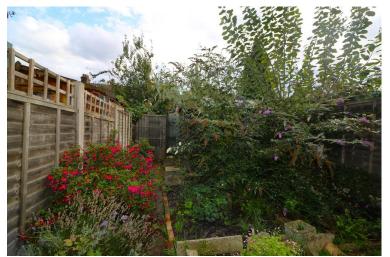

Externally you have a well maintained rear garden, which is a mixture of a hard standing patio area and grass laid to lawn, lean-to incorporated at the immediate rear of the property, while a garden shed can be found at the bottom of the garden.

#### **REAR GARDEN**

These particulars are accurate to the best of our knowledge but do not constitute an offer or contract. Photos are for representation only and do not imply the inclusion of fixtures and fittings. The floor plans are not to scale and only provide an indication of the layout.