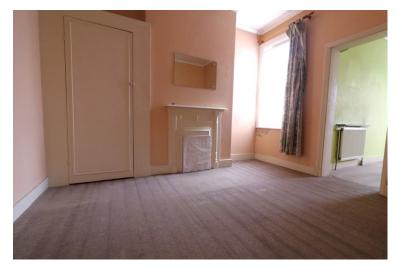

#### LIVING ROOM

13' 7" x 10' 6" (4.14m x 3.2m)

#### **DINING ROOM**

11' 5" x 11' 0" (3.48m x 3.35m)

# **BEDROOM ONE**

13' 10" x 11' 3" (4.22m x 3.43m)

# **BEDROOM TWO**

11' 5" x 11' 0" (3.48m x 3.35m)

#### **ADJOINING BEDROOM THREE**

12' 10" x 9' 10" (3.91m x 3m)