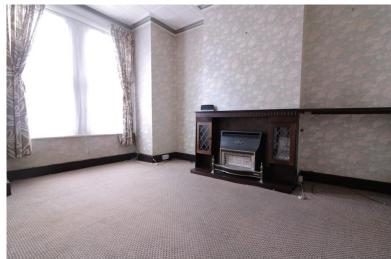

This home comprises of two sizeable reception rooms, a fitted kitchen which provides access to the garden and lean-to, and lastly on the ground floor you have the family bathroom and w/c.

Upstairs you have three large double bedrooms, the master bedroom is located to the front of the property while the third bedroom at the rear is adjoined to the second bedroom.

#### LIVING ROOM

13' 7" x 10' 6" (4.14m x 3.2m)

#### **DINING ROOM**

11' 5" x 11' 0" (3.48m x 3.35m)