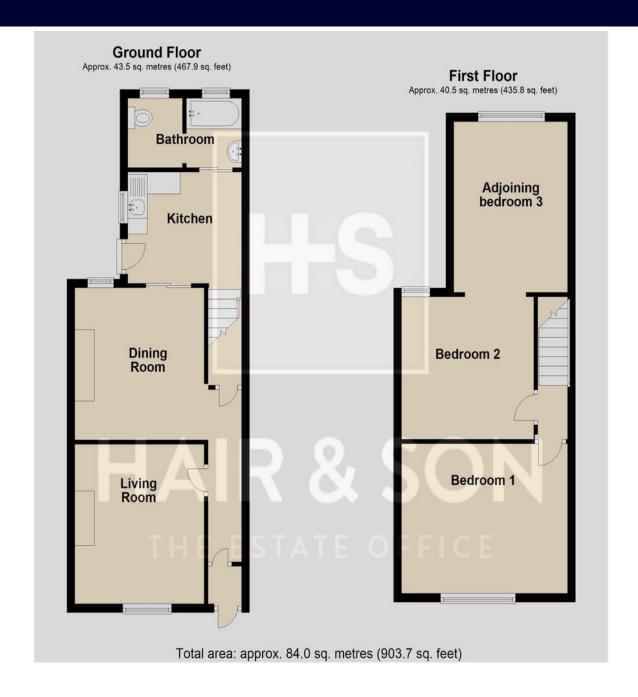

This home comprises of two sizeable reception rooms, a fitted kitchen which provides access to the garden and lean-to, and lastly on the ground floor you have the family bathroom and w/c.

Upstairs you have three large double bedrooms, the master bedroom is located to the front of the property while the third bedroom at the rear is adjoined to the second bedroom.

# **ENTRANCE HALL**

8' 9" x 2' 9" (2.67m x 0.84m)

#### LIVING ROOM

13' 7" x 10' 6" (4.14m x 3.2m)

#### **DINING ROOM**

11' 5" x 11' 0" (3.48m x 3.35m)

#### **KITCHEN**

9' 6" x 8' 4" (2.9m x 2.54m)

# **BATHROOM**

10' 1" x 4' 3" (3.07m x 1.3m)

# **BEDROOM ONE**

13' 10" x 11' 3" (4.22m x 3.43m)

# **BEDROOM TWO**

11' 5" x 11' 0" (3.48m x 3.35m)

#### **ADJOINING BEDROOM THREE**

12' 10" x 9' 10" (3.91m x 3m)