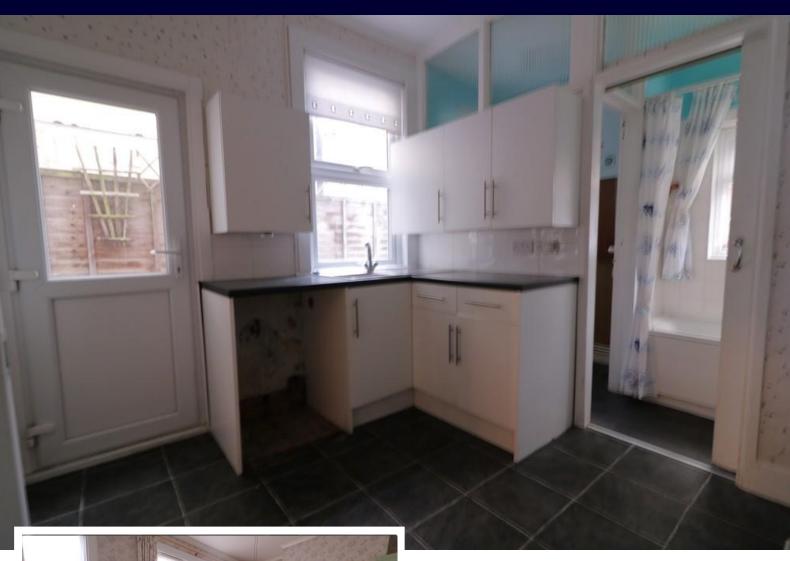

This home comprises of two sizeable reception rooms, a fitted kitchen which provides access to the garden and lean-to, and lastly on the ground floor you have the family bathroom and w/c.

Upstairs you have three large double bedrooms, the master bedroom is located to the front of the property while the third bedroom at the rear is adjoined to the second bedroom.

#### **KITCHEN**

9' 6" x 8' 4" (2.9m x 2.54m)