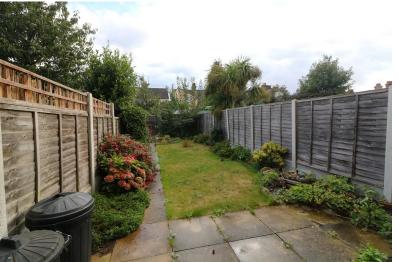

Externally you have a well maintained rear garden, which is a mixture of a hard standing patio area and grass laid to lawn, lean-to incorporated at the immediate rear of the property, while a garden shed can be found at the bottom of the garden.

#### **REAR GARDEN**

These particulars are accurate to the best of our knowledge but do not constitute an offer or contract. Photos are for representation only and do not imply the inclusion of fixtures and fittings. The floor plans are not to scale and only provide an indication of the layout.