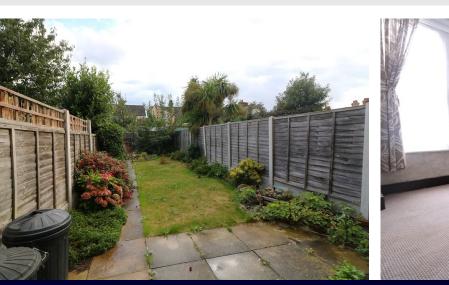

Externally you have a well maintained rear garden, which is a mixture of a hard standing patio area and grass laid to lawn, lean-to incorporated at the immediate rear of the property, while a garden shed can be found at the bottom of the garden.

## **REAR GARDEN**

These particulars are accurate to the best of our knowledge but do not constitute an offer or contract. Photos are for representation only and do not imply the inclusion of fixtures and fittings. The floor plans are not to scale and only provide an indication of the layout.