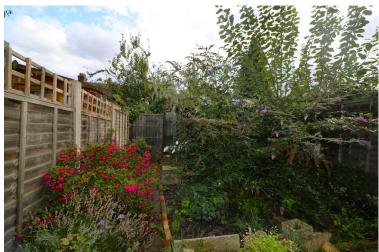

Externally you have a well maintained rear garden, which is a mixture of a hard standing patio area and grass laid to lawn, lean-to incorporated at the immediate rear of the property, while a garden shed can be found at the bottom of the garden.

## **REAR GARDEN**

These particulars are accurate to the best of our knowledge but do not constitute an offer or contract. Photos are for representation only and do not imply the inclusion of fixtures and fittings. The floor plans are not to scale and only provide an indication of the layout.