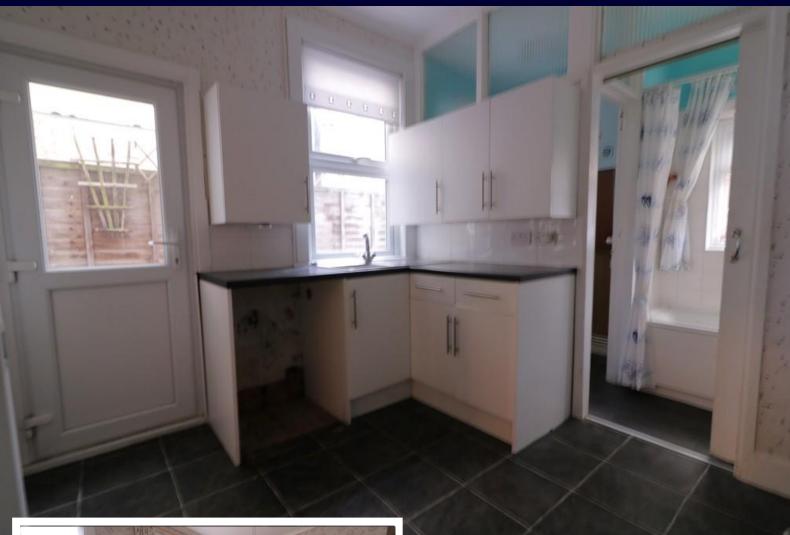

This home comprises of two sizeable reception rooms, a fitted kitchen which provides access to the garden and lean-to, and lastly on the ground floor you have the family bathroom and w/c.

Upstairs you have three large double bedrooms, the master bedroom is located to the front of the property while the third bedroom at the rear is adjoined to the second bedroom.

**ENTRANCE HALL** 8' 9" x 2' 9" (2.67m x 0.84m)

LIVING ROOM 13' 7" x 10' 6" (4.14m x 3.2m)

**DINING ROOM** 11' 5" x 11' 0" (3.48m x 3.35m)

**KITCHEN** 9' 6" x 8' 4" (2.9m x 2.54m)

**BATHROOM** 10' 1" x 4' 3" (3.07m x 1.3m)