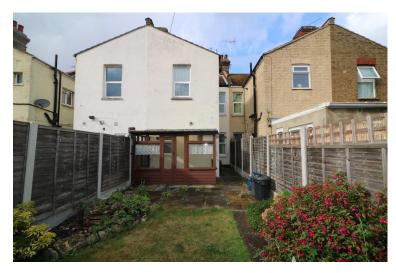

Externally you have a well maintained rear garden, which is a mixture of a hard standing patio area and grass laid to lawn, lean-to incorporated at the immediate rear of the property, while a garden shed can be found at the bottom of the garden.

## **REAR GARDEN**

These particulars are accurate to the best of our knowledge but do not constitute an offer or contract. Photos are for representation only and do not imply the inclusion of fixtures and fittings. The floor plans are not to scale and only provide an indication of the layout.