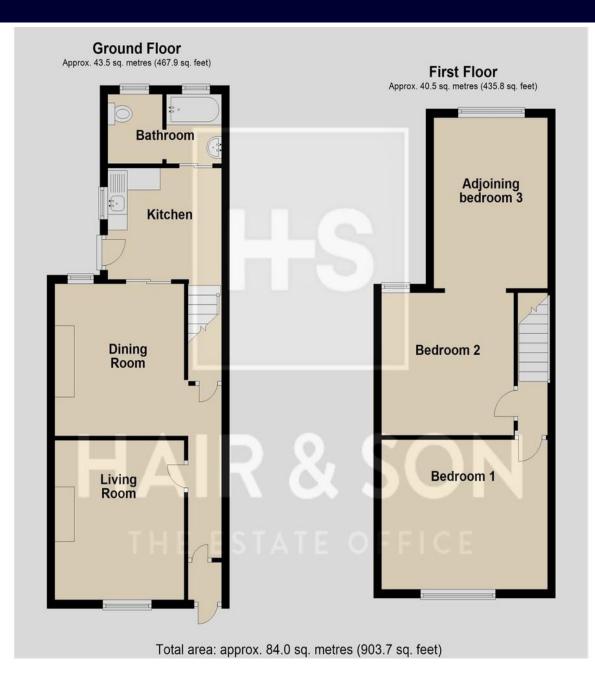

This home comprises of two sizeable reception rooms, a fitted kitchen which provides access to the garden and lean-to, and lastly on the ground floor you have the family bathroom and w/c.

Upstairs you have three large double bedrooms, the master bedroom is located to the front of the property while the third bedroom at the rear is adjoined to the second bedroom.

**ENTRANCE HALL** 8' 9" x 2' 9" (2.67m x 0.84m)

LIVING ROOM 13' 7" x 10' 6" (4.14m x 3.2m)

**DINING ROOM** 11' 5" x 11' 0" (3.48m x 3.35m)

**KITCHEN** 9' 6" x 8' 4" (2.9m x 2.54m)

**BATHROOM** 10' 1" x 4' 3" (3.07m x 1.3m)

BEDROOM ONE 13' 10" x 11' 3" (4.22m x 3.43m)

BEDROOM TWO 11' 5" x 11' 0" (3.48m x 3.35m)

**ADJOINING BEDROOM THREE** 12' 10" x 9' 10" (3.91m x 3m)